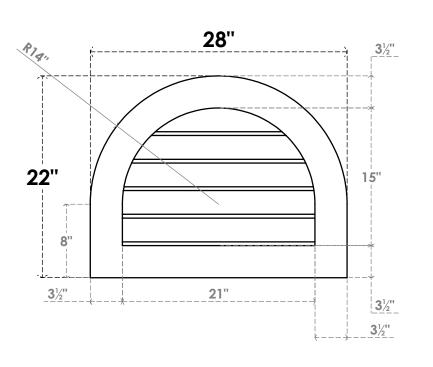

## GVPRT28X2201SN

28"W X 22"H ROUND TOP SURFACE MOUNT PVC GABLE VENT: NON-FUNCTIONAL, W/ 3-1/2"W X 1"P STANDARD FRAME

**FRONT** 

SIDE

LOUVER HEIGHT: 3" LOUVER QTY: 5

1. INSTALLATION TO BE COMPLETED IN ACCORDANCE WITH MANUFACTURER'S SPECIFICATIONS. 2. DRAWING MAY NOT BE TO SCALE