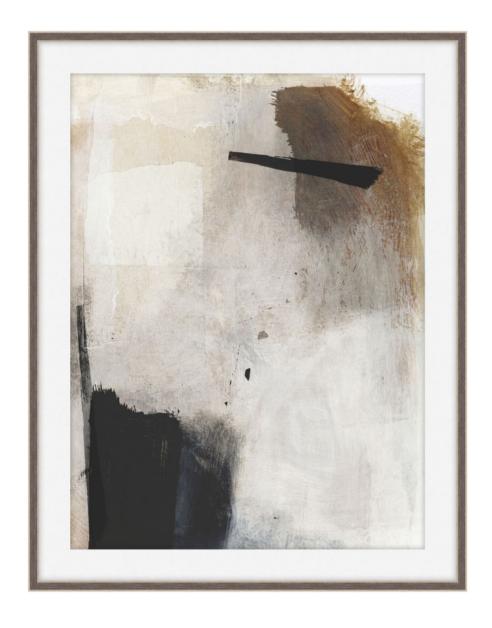

## Whole Day 1

D1915S38297-3191

Whole Day recalls the Modern Art period of the 20th century. Dimension is brought forward in a composition of squares, ovals, and rectangles. Distinct color fields of onyx, cream, auburn, bone, and buff offer the work a sense of depth. Taken together, the work offers the viewer an expressive view of the Modern Art period.

A pleasing blend of earth tones and geometric forms, this serene work of abstract art is an original addition to ART by TA.

Frame Width: 1.125 in
W 40 x D 1½ x H 50 inches

Material(s): Paper
Collection: Art by TA