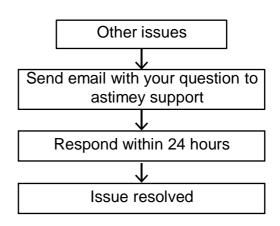

### Tips!

Make sure that all the components and screws are present before assembly, Do not install if any are missing. Contact us with any questions. Please contact astimey support for a solution. You will receive a reply within 24 hours.

#### Trouble shooting: