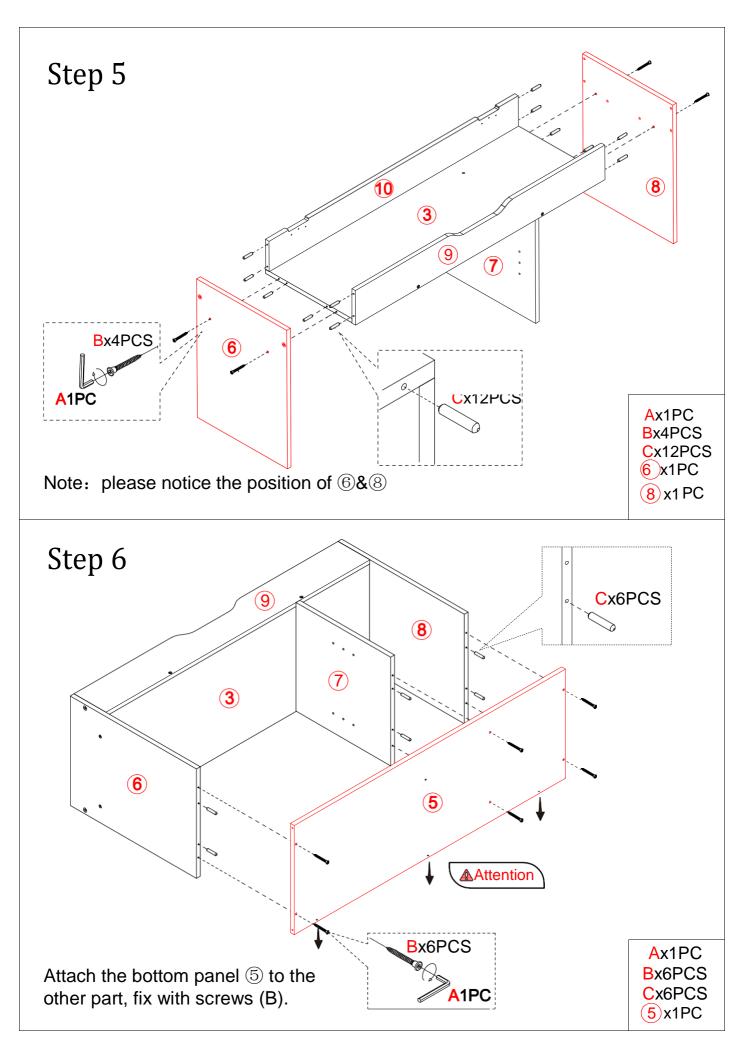

# **Assembly Instructions**



### Exploded View:



### Tips!

Make sure that all the components and screws are present before assembly, Do not install if any are missing. Contact us with any questions. Please contact astimey support for a solution. You will receive a reply within 24 hours.

It is our firm belief that you will love your new item, but if you need to return it for any reason, please get in touch with us directly before returning the item. You can contact our customer service department for the most answers to your questions regardingyour new item. Returns of the item must be made within 30 days for a full refund. All parts, accessories, and proof of purchase must be returned in good condition.

#### Trouble shooting:





## Componets:



### Parta List:









P6/9