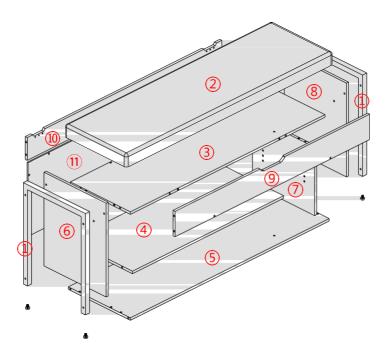

# **Assembly Instructions**



### Exploded View:



### Tips!

Make sure that all the components and screws are present before assembly, Do not install if any are missing. Contact us with any questions. Please contact astimey support for a solution. You will receive a reply within 24 hours.

It is our firm belief that you will love your new item, but if you need to return it for any reason, please get in touch with us directly before returning the item. You can contact our customer service department for the most answers to your questions regardingyour new item. Returns of the item must be made within 30 days for a full refund. All parts, accessories, and proof of purchase must be returned in good condition.

#### Trouble shooting:





## Componets:



### Parta List:









P6/9