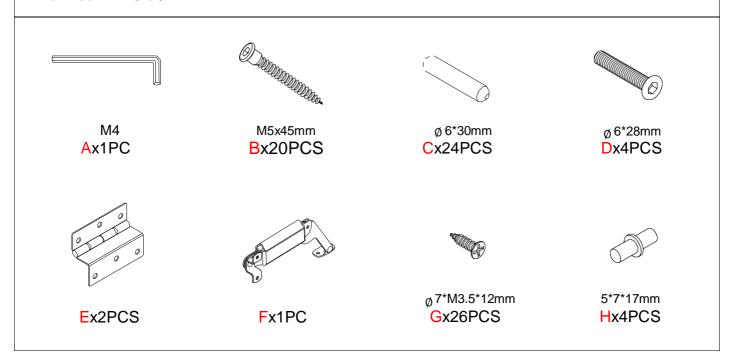

# **Assembly Instructions**



### Exploded View:



### Tips!

Make sure that all the components and screws are present before assembly, Do not install if any are missing. Contact us with any questions. Please contact astimey support for a solution. You will receive a reply within 24 hours.

It is our firm belief that you will love your new item, but if you need to return it for any reason, please get in touch with us directly before returning the item. You can contact our customer service department for the most answers to your questions regardingyour new item. Returns of the item must be made within 30 days for a full refund. All parts, accessories, and proof of purchase must be returned in good condition.

#### Trouble shooting:





## Componets:



### Parta List:









P6/9