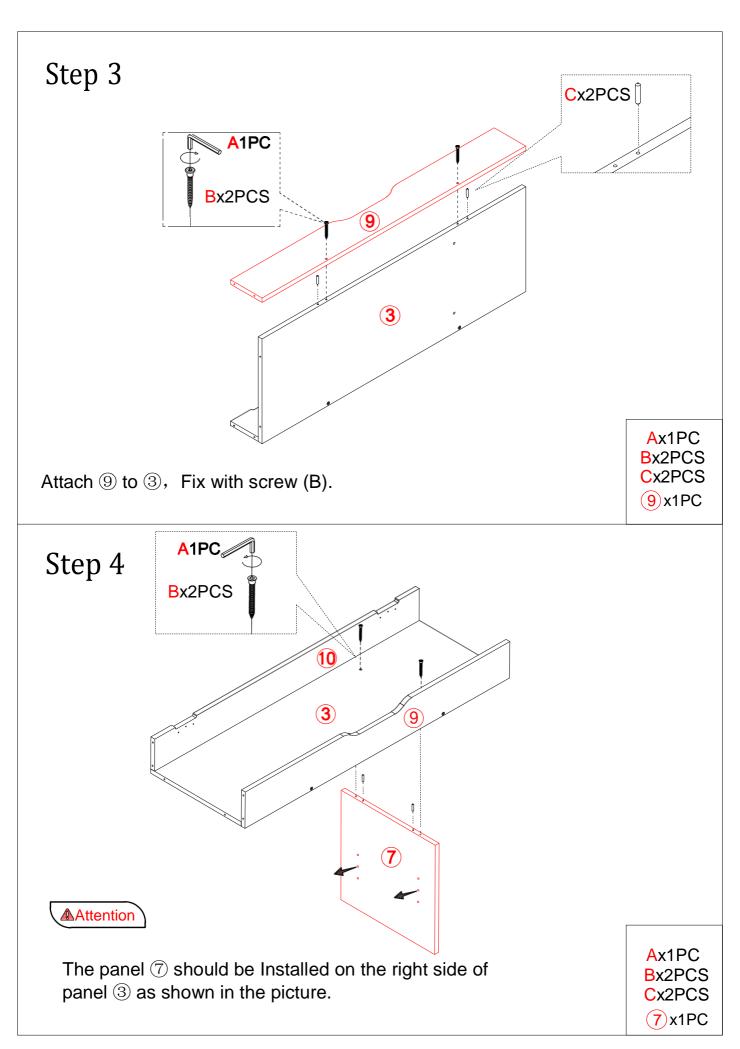

# **Assembly Instructions**



### Exploded View:



### Tips!

Make sure that all the components and screws are present before assembly, Do not install if any are missing. Contact us with any questions. Please contact astimey support for a solution. You will receive a reply within 24 hours.

It is our firm belief that you will love your new item, but if you need to return it for any reason, please get in touch with us directly before returning the item. You can contact our customer service department for the most answers to your questions regardingyour new item. Returns of the item must be made within 30 days for a full refund. All parts, accessories, and proof of purchase must be returned in good condition.

#### Trouble shooting:





## Componets:



### Parta List:









P6/9