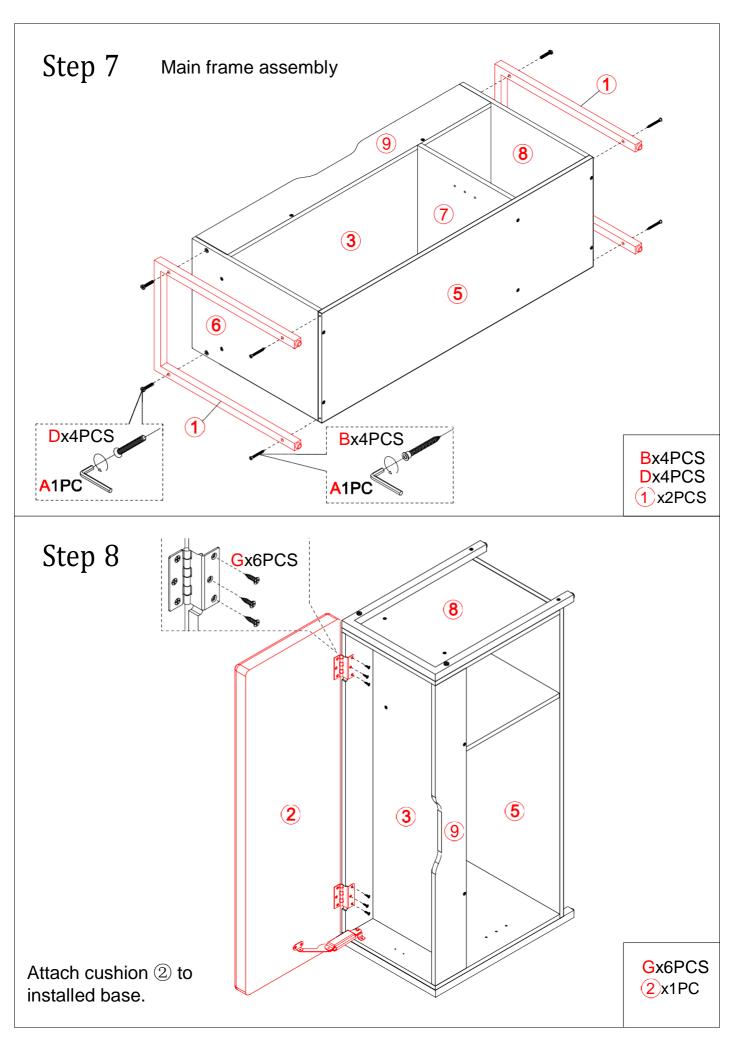

# **Assembly Instructions**



### Exploded View:



### Tips!

Make sure that all the components and screws are present before assembly, Do not install if any are missing. Contact us with any questions. Please contact astimey support for a solution. You will receive a reply within 24 hours.

It is our firm belief that you will love your new item, but if you need to return it for any reason, please get in touch with us directly before returning the item. You can contact our customer service department for the most answers to your questions regardingyour new item. Returns of the item must be made within 30 days for a full refund. All parts, accessories, and proof of purchase must be returned in good condition.

#### Trouble shooting:





## Componets:



### Parta List:









P6/9