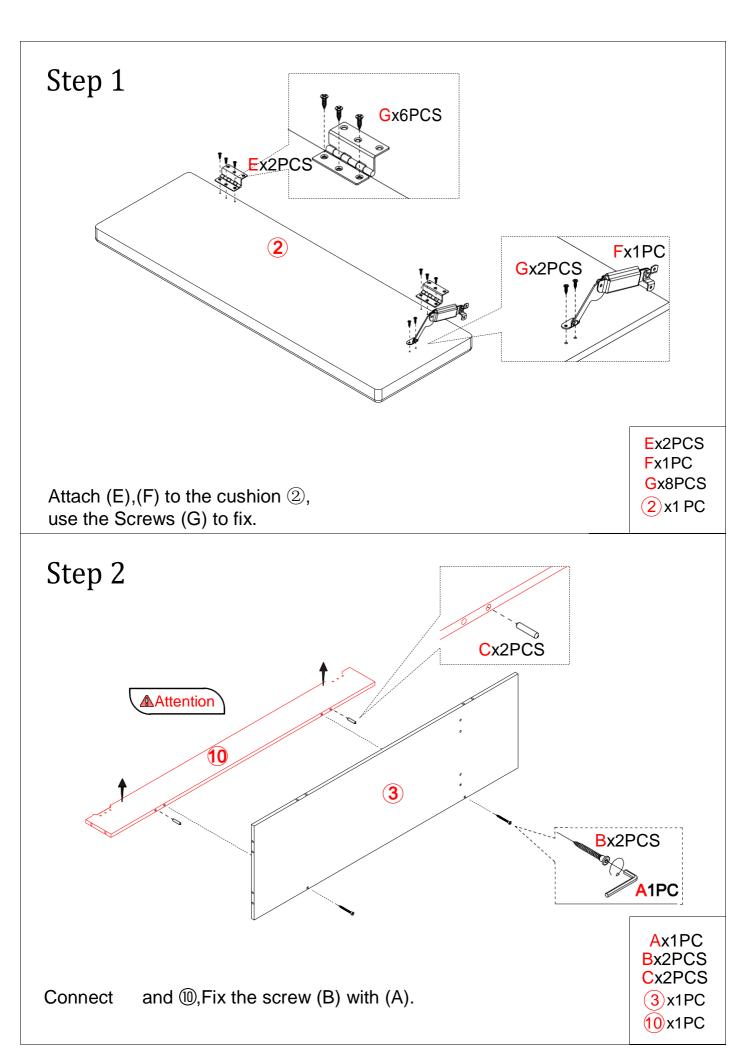

# **Assembly Instructions**



### Exploded View:



### Tips!

Make sure that all the components and screws are present before assembly, Do not install if any are missing. Contact us with any questions. Please contact astimey support for a solution. You will receive a reply within 24 hours.

It is our firm belief that you will love your new item, but if you need to return it for any reason, please get in touch with us directly before returning the item. You can contact our customer service department for the most answers to your questions regardingyour new item. Returns of the item must be made within 30 days for a full refund. All parts, accessories, and proof of purchase must be returned in good condition.

#### Trouble shooting:





## Componets:



### Parta List:









P6/9