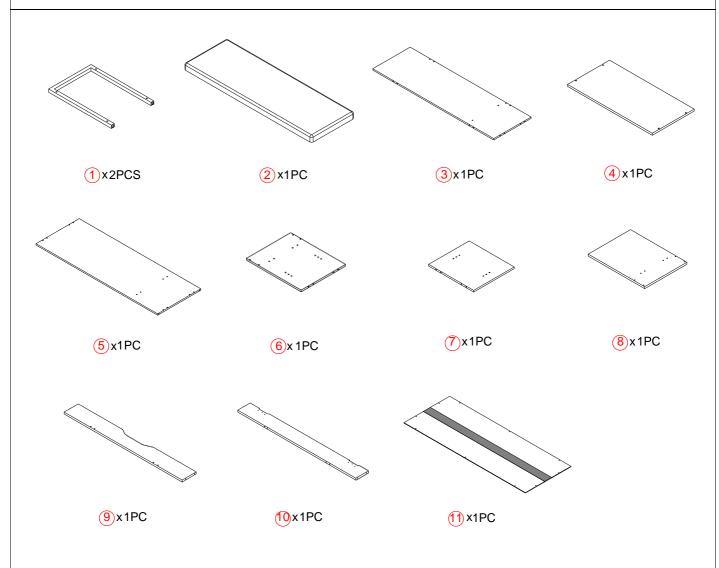

# **Assembly Instructions**



### Exploded View:



### Tips!

Make sure that all the components and screws are present before assembly, Do not install if any are missing. Contact us with any questions. Please contact astimey support for a solution. You will receive a reply within 24 hours.

It is our firm belief that you will love your new item, but if you need to return it for any reason, please get in touch with us directly before returning the item. You can contact our customer service department for the most answers to your questions regardingyour new item. Returns of the item must be made within 30 days for a full refund. All parts, accessories, and proof of purchase must be returned in good condition.

#### Trouble shooting:





## Componets:



### Parta List:









P6/9