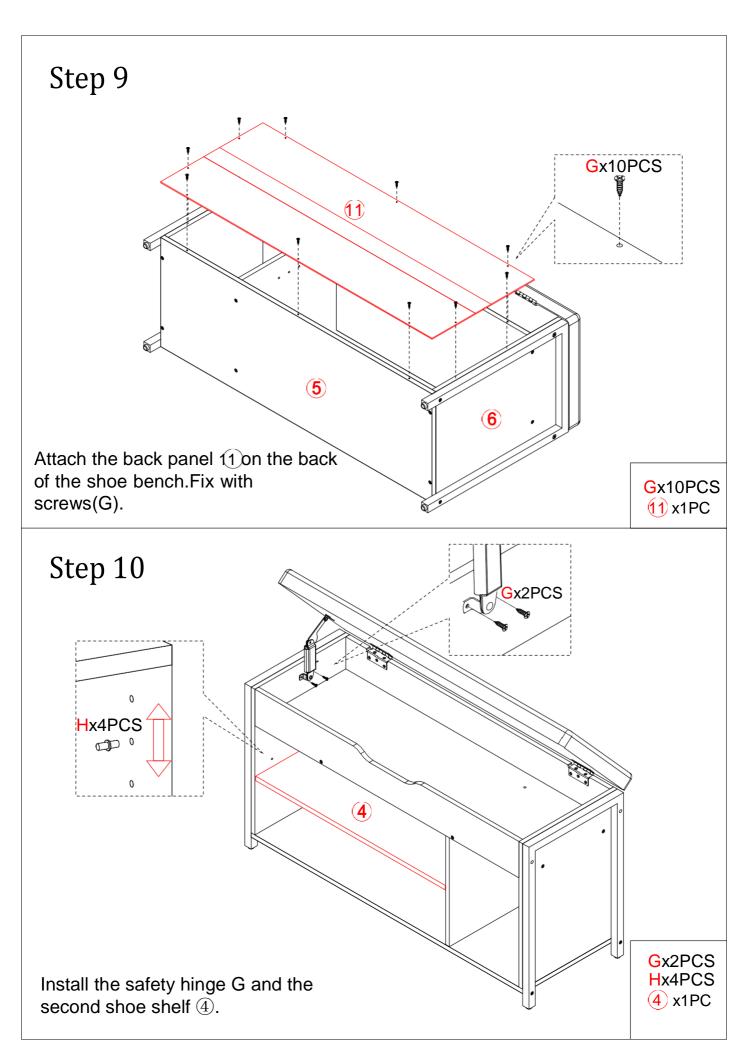

# **Assembly Instructions**



### Exploded View:



### Tips!

Make sure that all the components and screws are present before assembly, Do not install if any are missing. Contact us with any questions. Please contact astimey support for a solution. You will receive a reply within 24 hours.

It is our firm belief that you will love your new item, but if you need to return it for any reason, please get in touch with us directly before returning the item. You can contact our customer service department for the most answers to your questions regardingyour new item. Returns of the item must be made within 30 days for a full refund. All parts, accessories, and proof of purchase must be returned in good condition.

#### Trouble shooting:





## Componets:



### Parta List:









P6/9