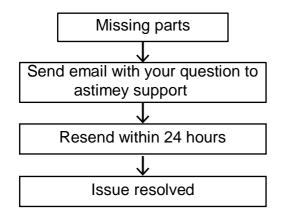

### Tips!

Make sure that all the components and screws are present before assembly, Do not install if any are missing. Contact us with any questions. Please contact astimey support for a solution. You will receive a reply within 24 hours.

#### Trouble shooting: