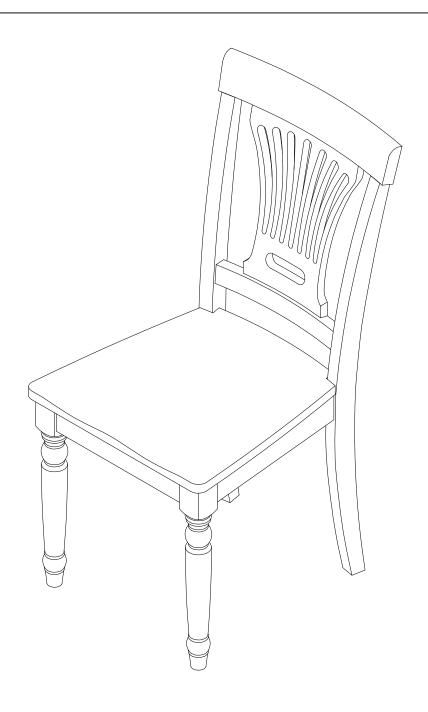

### **ASSEMBLY INSTRUCTIONS**

Description : DINING CHAIR WITH PLAIN WOOD SEAT

Dimension : 18"Wx21"Dx37"1/4H

Cube Size : 40"x19.3"x10.2" NW: 33 LBS GW: 36.3 LBS

DINING CHAIR WITH PLAIN WOOD SEAT

### **PART LIST**

When unpacking, please be careful not to discard any parts with the packaging. Before continuing, please make sure you have the following parts:

| NO | Description | Qty | Sketch | NO | Description | Qty | Sketch                                                                                                                                                                                                                                                                                                                                                                                                                                                                                                                                                                                                                                                                                                                                                                                                                                                                                                                                                                                                                                                                                                                                                                                                                                                                                                                                                                                                                                                                                                                                                                                                                                                                                                                                                                                                                                                                                                                                                                                                                                                                                                                         |
|----|-------------|-----|--------|----|-------------|-----|--------------------------------------------------------------------------------------------------------------------------------------------------------------------------------------------------------------------------------------------------------------------------------------------------------------------------------------------------------------------------------------------------------------------------------------------------------------------------------------------------------------------------------------------------------------------------------------------------------------------------------------------------------------------------------------------------------------------------------------------------------------------------------------------------------------------------------------------------------------------------------------------------------------------------------------------------------------------------------------------------------------------------------------------------------------------------------------------------------------------------------------------------------------------------------------------------------------------------------------------------------------------------------------------------------------------------------------------------------------------------------------------------------------------------------------------------------------------------------------------------------------------------------------------------------------------------------------------------------------------------------------------------------------------------------------------------------------------------------------------------------------------------------------------------------------------------------------------------------------------------------------------------------------------------------------------------------------------------------------------------------------------------------------------------------------------------------------------------------------------------------|
| A  | Chair back  | 1   |        | В  | Seat Frame  | 1   | To The state of th |
| С  | Front Leg   | 2   |        |    |             |     |                                                                                                                                                                                                                                                                                                                                                                                                                                                                                                                                                                                                                                                                                                                                                                                                                                                                                                                                                                                                                                                                                                                                                                                                                                                                                                                                                                                                                                                                                                                                                                                                                                                                                                                                                                                                                                                                                                                                                                                                                                                                                                                                |