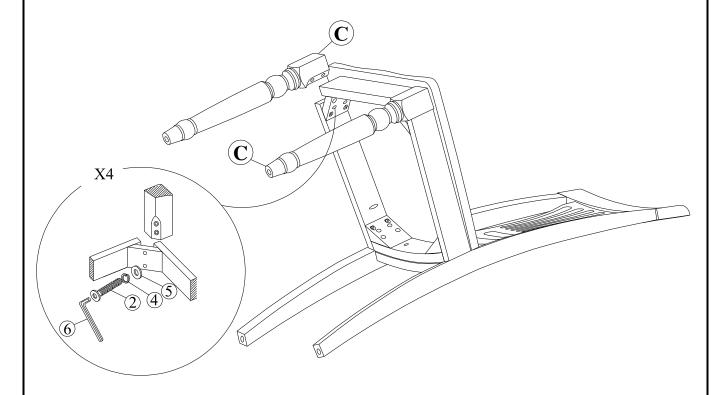

# STEP 2

Attach front legs (C) to the seat frame. Use bolts (2), washers (4) and (5) .Tighten with Allen Key (6).

.