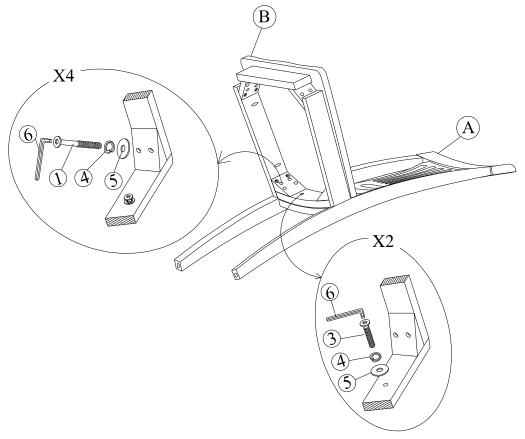

## STEP 1

Attach frame (B) to the back (A) by using bolts (3) and (1) and washers (4) and (5). Tighten with Allen Key (6).

Note: DO NOT tighten any of the bolts, until the chair is assembled, then put on a flat level surface to make sure the chair is level and then tighten the bolts.