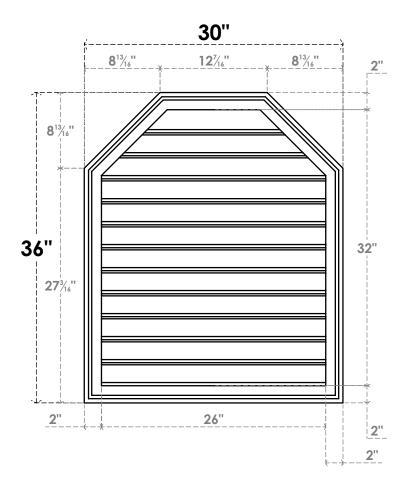

## GVPOT30X3602SF

30"W X 36"H OCTAGONAL TOP SURFACE MOUNT PVC GABLE VENT: FUNCTIONAL, W/ 2"W X 1-1/2"P BRICKMOULD FRAME

**VENTING AREA: 67.88 SQ IN** 

LOUVER HEIGHT: 2 5/8"

LOUVER QTY: 12

**FRONT** 

SIDE

EKENA MILLWORK 2300 WEST MAIN ST. CLARKSVILLE, TX 75426 TOLL FREE: 866-607-0453 WWW.EKENAMILLWORK.COM