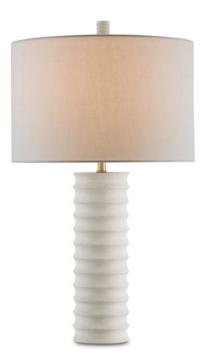

## Snowdrop Table Lamp

6761

B

Overall: 23"h x 13"dia

Finish: Natural Materials: Sand Stone

Item Weight: 11 lb Number of Lights: 1

Sugggested Bulb: A Standard

Socket Type: E26

Watts per Socket / Item: 100 / 100

Cord: 8' Silver

Switch: 1-Way Turn Knob Shade: Off White Linen Shade Dimensions: 13" x 8.5"h The Snowdrop Table Lamp is made of natural sandstone with finely carved ridges accentuating its cylindrical column. The minimalistic profile of the white stone lamp brings texture to a space with its horizontal lines. The Snowdrop is fitted with an off-white linen shade.