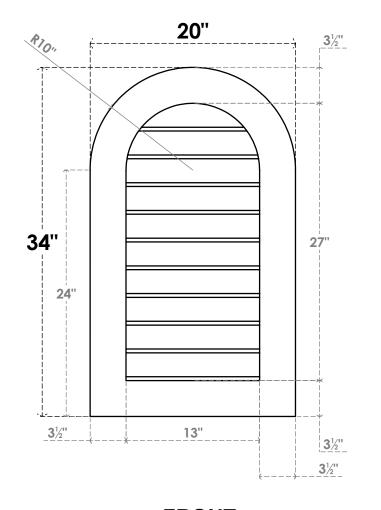

## GVPRT20X3401SN

20"W X 34"H ROUND TOP SURFACE MOUNT PVC GABLE VENT: NON-FUNCTIONAL, W/ 3-1/2"W X 1"P STANDARD FRAME

LOUVER HEIGHT: 2 3/4"

LOUVER QTY: 10

**FRONT** 

SIDE

1. INSTALLATION TO BE COMPLETED IN ACCORDANCE WITH MANUFACTURER'S SPECIFICATIONS. 2. DRAWING MAY NOT BE TO SCALE