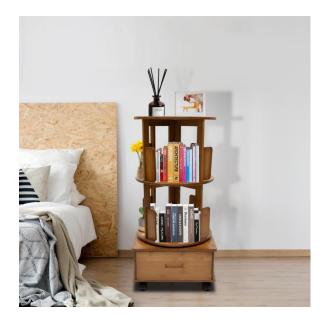

**Specification:**Material: Bamboo; Process: Painting; Color: Tea Color; Shape: Round;

Assembly Required: Yes; Mount Type: Floor Standing.

More Details:

Number of Tiers: 2;

Number of Compartments: 8;

Rotation: 360°;

Each Tier Bearing Capacity: 15kg/33.07 lbs;

Tier Height: 27cm/10.6in; Base Height: 15cm/5.9in; Top Diameter: 40cm/15.7in;

Overall Size(L\*W\*H): 41\*41\*81cm/16.1\*16.1\*31.9in.

## **Application**

It can be suitable for any space, such as a living room, bedroom, or study office, as well as shopping malls, hotels, product displays, and so on.