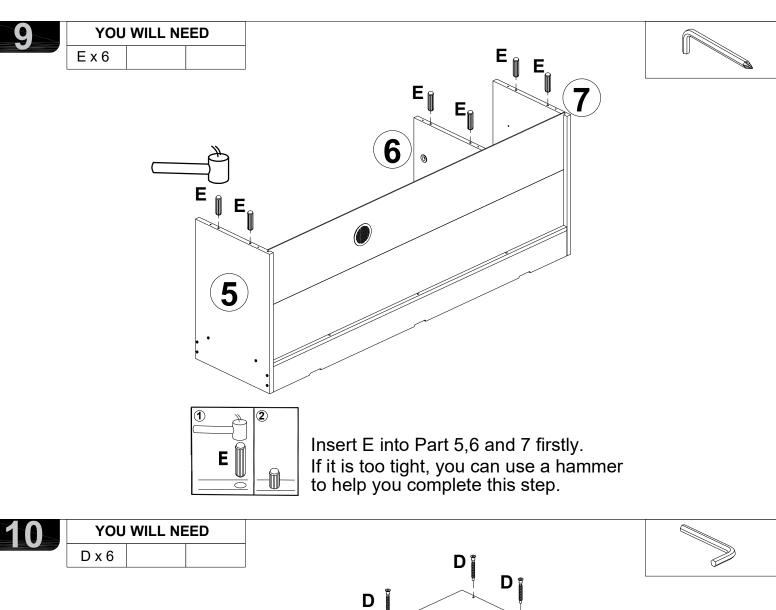

E x 4

Insert E into Part 3 and 4 firstly.
If it is too tight, you can use a hammer to help you complete this step.

YOU WILL NEED

H x1

8 YOU WILL NEED

Nx1

9

N