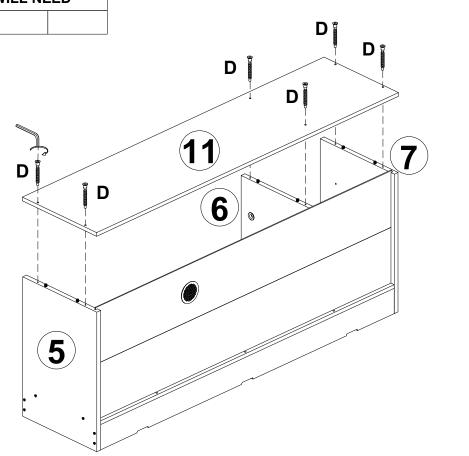

E x 4

Insert E into Part 3 and 4 firstly.
If it is too tight, you can use a hammer to help you complete this step.

YOU WILL NEED

H x1

8 YOU WILL NEED

Nx1

9

N