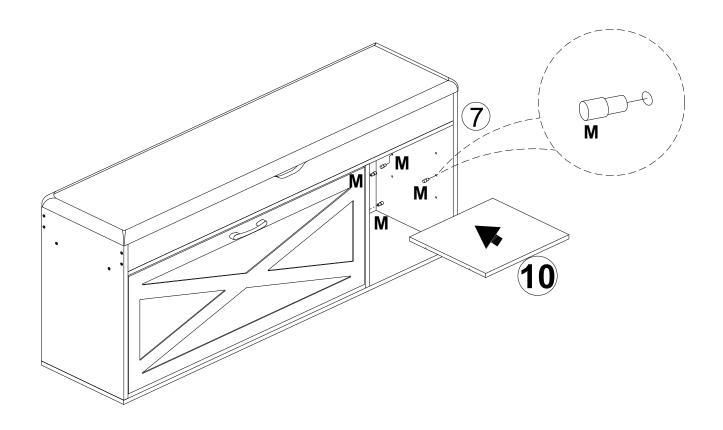

N

8

YOU WILL NEED

Lx 2

| YOU WILL NEED |  |  |
|---------------|--|--|
| M x 4         |  |  |

Model: RS-63

Huizhou Jianuo Industrial Co.,Ltd Add: Dongwu Industrial Zone, Jiaoyuan Road, Shiwan Town, Boluo County, Huizhou City, Guangdong Province, China.