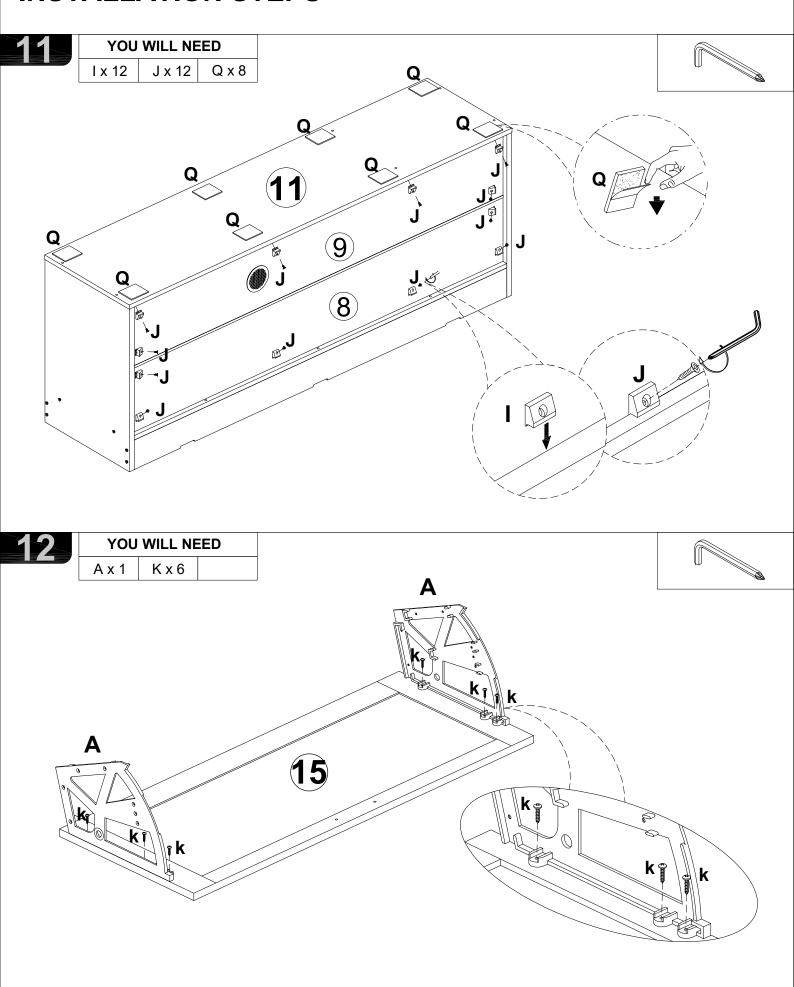

on. Please do not move it randomly before it is completely installed.
- 5. If you have any questions during installation, please contact the customer service in time.
- \*PLEASE BE SURE TO FOLLOW THE INSTALLATION STEPS IN THE MANUAL TO AVOID UNNECSSARY LOSSES CAUSED BY IMPROPER INSTALLATION.
- \*IF YOU NEED FUTHER ASSIATANCE,PLEASE CONTACT THE CUSTOMER SER-VICE ONLINE.



### **PARTS LIST**

#### Unit(mm)



#### HARDWARES LIST



**YOU WILL NEED** 

YOU WILL NEED
Ex2





Insert E into Part 6 firstly.
If it is too tight, you can use a hammer to help you complete this step.

Dx2

Dx2

Dx2

YOU WILL NEED

E x 4





Insert E into Part 3 and 4 firstly.
If it is too tight, you can use a hammer to help you complete this step.







YOU WILL NEED

H x1



8 YOU WILL NEED

Nx1

9

N

N

8









YOU WILL NEED

Lx 2









| YOU WILL NEED |  |  |
|---------------|--|--|
| M x 4         |  |  |



Model: RS-63

Huizhou Jianuo Industrial Co.,Ltd Add: Dongwu Industrial Zone, Jiaoyuan Road, Shiwan Town, Boluo County, Huizhou City, Guangdong Province, China.

Made in China