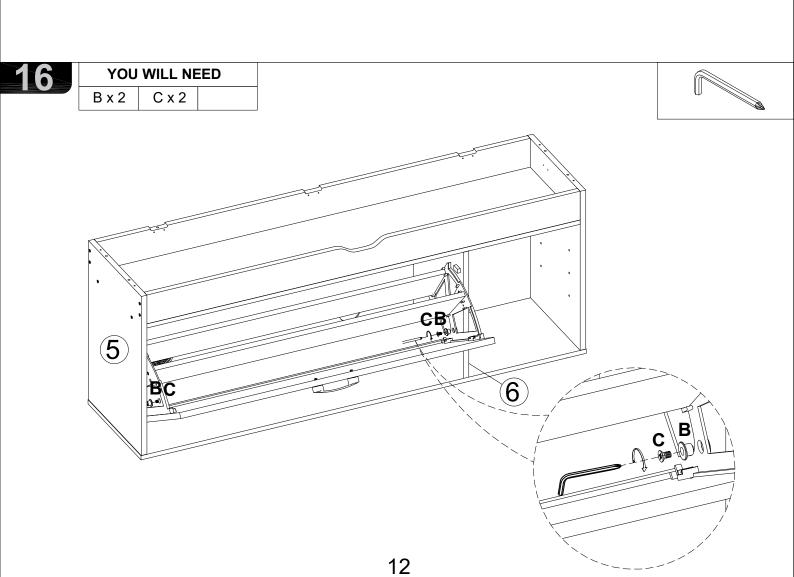

andomly before it is completely installed.
- 5. If you have any questions during installation, please contact the customer service in time.
- \*PLEASE BE SURE TO FOLLOW THE INSTALLATION STEPS IN THE MANUAL TO AVOID UNNECSSARY LOSSES CAUSED BY IMPROPER INSTALLATION.
- \*IF YOU NEED FUTHER ASSIATANCE,PLEASE CONTACT THE CUSTOMER SER-VICE ONLINE.



### **PARTS LIST**

#### Unit(mm)



#### HARDWARES LIST



**YOU WILL NEED** 

YOU WILL NEED
Ex2





Insert E into Part 6 firstly.
If it is too tight, you can use a hammer to help you complete this step.

Dx2

Dx2

Dx2

YOU WILL NEED

E x 4





Insert E into Part 3 and 4 firstly.
If it is too tight, you can use a hammer to help you complete this step.







YOU WILL NEED

H x1



8 YOU WILL NEED

Nx1

9

N

N

8









YOU WILL NEED

Lx 2









| YOU WILL NEED |  |  |
|---------------|--|--|
| M x 4         |  |  |



Model: RS-63

Huizhou Jianuo Industrial Co.,Ltd Add: Dongwu Industrial Zone, Jiaoyuan Road, Shiwan Town, Boluo County, Huizhou City, Guangdong Province, China.

Made in China