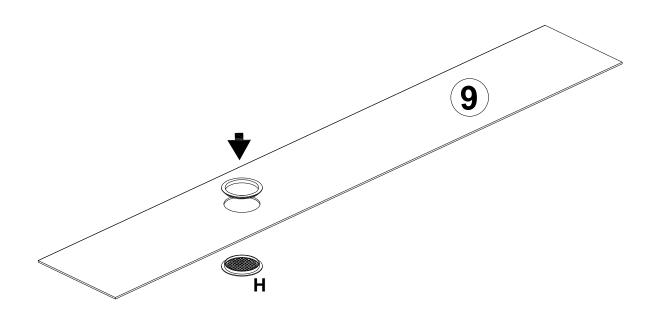

E x 4

Insert E into Part 3 and 4 firstly.
If it is too tight, you can use a hammer to help you complete this step.

YOU WILL NEED

H x1

8 YOU WILL NEED

Nx1

9

N