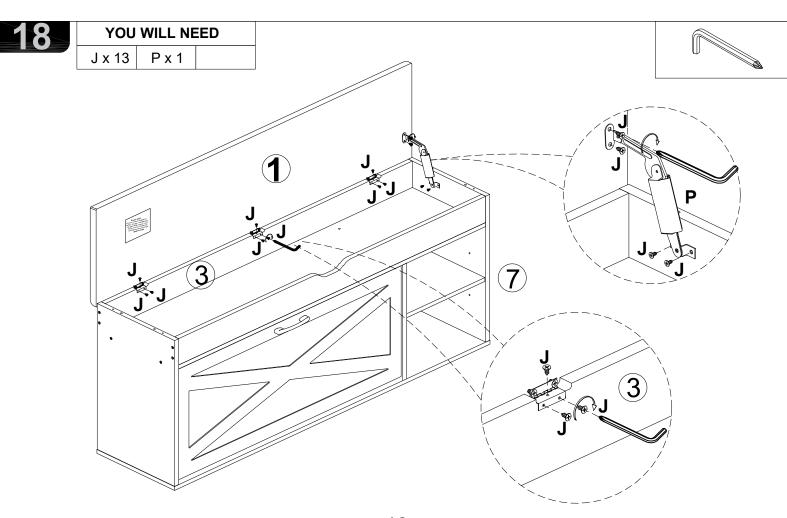

mly before it is completely installed.
- 5. If you have any questions during installation, please contact the customer service in time.
- \*PLEASE BE SURE TO FOLLOW THE INSTALLATION STEPS IN THE MANUAL TO AVOID UNNECSSARY LOSSES CAUSED BY IMPROPER INSTALLATION.
- \*IF YOU NEED FUTHER ASSIATANCE,PLEASE CONTACT THE CUSTOMER SER-VICE ONLINE.



### **PARTS LIST**

#### Unit(mm)



#### HARDWARES LIST



**YOU WILL NEED** 

YOU WILL NEED
Ex2





Insert E into Part 6 firstly.
If it is too tight, you can use a hammer to help you complete this step.

Dx2

Dx2

Dx2

YOU WILL NEED

E x 4





Insert E into Part 3 and 4 firstly.
If it is too tight, you can use a hammer to help you complete this step.







YOU WILL NEED

H x1



8 YOU WILL NEED

Nx1

9

N

N

8









YOU WILL NEED

Lx 2









| YOU WILL NEED |  |  |
|---------------|--|--|
| M x 4         |  |  |



Model: RS-63

Huizhou Jianuo Industrial Co.,Ltd Add: Dongwu Industrial Zone, Jiaoyuan Road, Shiwan Town, Boluo County, Huizhou City, Guangdong Province, China.

Made in China