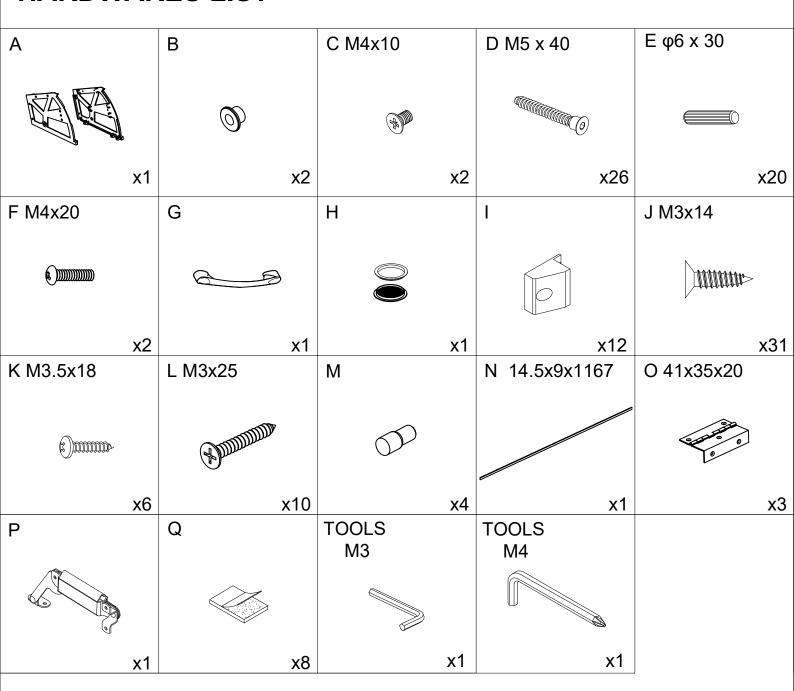

#### HARDWARES LIST

**YOU WILL NEED** 

YOU WILL NEED
Ex2

Insert E into Part 6 firstly.
If it is too tight, you can use a hammer to help you complete this step.

Dx2

Dx2

Dx2

YOU WILL NEED

E x 4

Insert E into Part 3 and 4 firstly.
If it is too tight, you can use a hammer to help you complete this step.

YOU WILL NEED

H x1

8 YOU WILL NEED

Nx1

9

N

N

8

YOU WILL NEED

Lx 2

| YOU WILL NEED |  |  |
|---------------|--|--|
| M x 4         |  |  |

Model: RS-63

Huizhou Jianuo Industrial Co.,Ltd Add: Dongwu Industrial Zone, Jiaoyuan Road, Shiwan Town, Boluo County, Huizhou City, Guangdong Province, China.