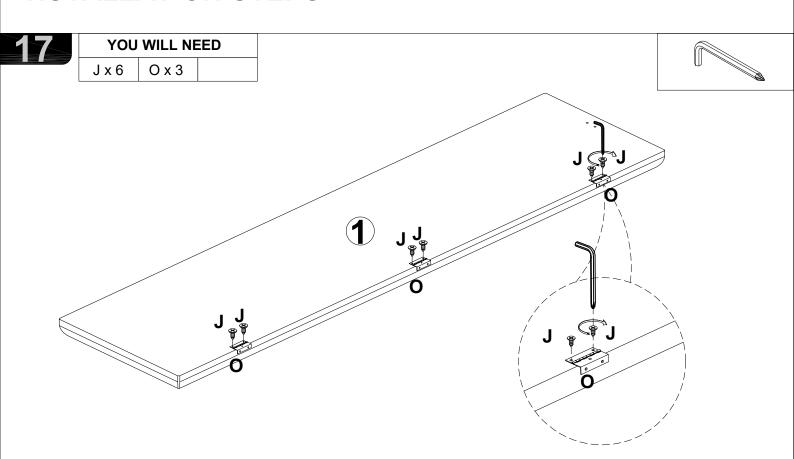

domly before it is completely installed.
- 5. If you have any questions during installation, please contact the customer service in time.
- \*PLEASE BE SURE TO FOLLOW THE INSTALLATION STEPS IN THE MANUAL TO AVOID UNNECSSARY LOSSES CAUSED BY IMPROPER INSTALLATION.
- \*IF YOU NEED FUTHER ASSIATANCE,PLEASE CONTACT THE CUSTOMER SER-VICE ONLINE.



### **PARTS LIST**

#### Unit(mm)



#### HARDWARES LIST



**YOU WILL NEED** 

YOU WILL NEED
Ex2





Insert E into Part 6 firstly.
If it is too tight, you can use a hammer to help you complete this step.

Dx2

Dx2

Dx2

YOU WILL NEED

E x 4





Insert E into Part 3 and 4 firstly.
If it is too tight, you can use a hammer to help you complete this step.







YOU WILL NEED

H x1



8 YOU WILL NEED

Nx1

9

N

N

8









YOU WILL NEED

Lx 2









| YOU WILL NEED |  |  |
|---------------|--|--|
| M x 4         |  |  |



Model: RS-63

Huizhou Jianuo Industrial Co.,Ltd Add: Dongwu Industrial Zone, Jiaoyuan Road, Shiwan Town, Boluo County, Huizhou City, Guangdong Province, China.

Made in China