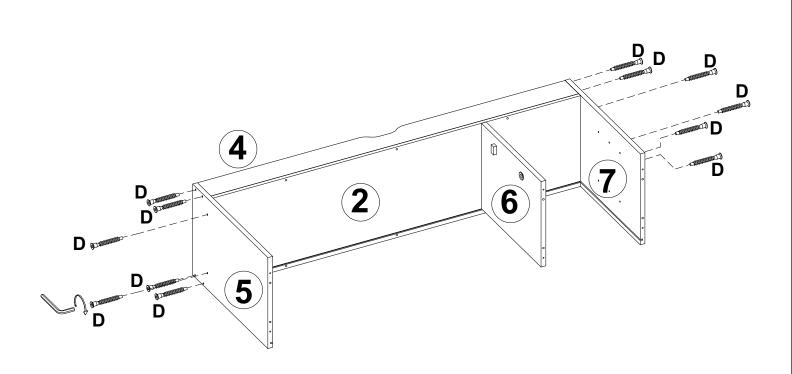

#### **PRECAUTIONS**

- 1. There are many components and accessories in the package. Each component and accessory is labeled with a letter or a number, check carefully before using any of them. Keep them away from children to
- 2 prevent accidents.
  - Please install the product on a clean and soft underlay (such as carpet or cardboard) to avoid scratching or damaging the surface of the product.
- 3. The main components of the product is relatively heavy. Please pay attention to safety during installation.
- 4. The product is not stable during installation. Please do not move it randomly before it is completely installed.
- 5. If you have any questions during installation, please contact the customer service in time.
- \*PLEASE BE SURE TO FOLLOW THE INSTALLATION STEPS IN THE MANUAL TO AVOID UNNECSSARY LOSSES CAUSED BY IMPROPER INSTALLATION.
- \*IF YOU NEED FUTHER ASSIATANCE,PLEASE CONTACT THE CUSTOMER SER-VICE ONLINE.