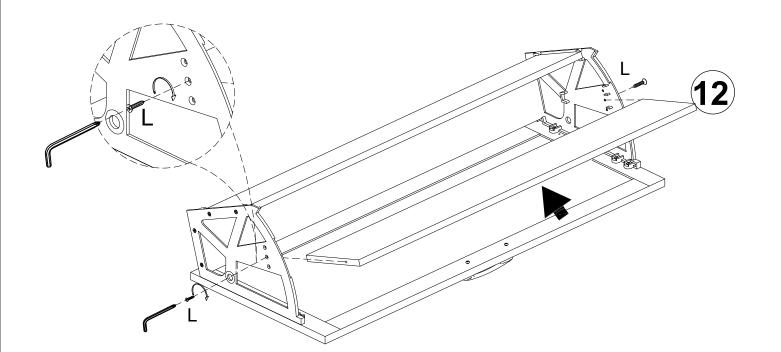

N

8

YOU WILL NEED

Lx 2

| YOU WILL NEED |  |  |
|---------------|--|--|
| M x 4         |  |  |

Model: RS-63

Huizhou Jianuo Industrial Co.,Ltd Add: Dongwu Industrial Zone, Jiaoyuan Road, Shiwan Town, Boluo County, Huizhou City, Guangdong Province, China.