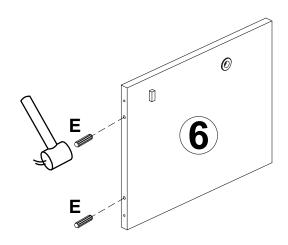

#### HARDWARES LIST

**YOU WILL NEED** 

YOU WILL NEED
Ex2

Insert E into Part 6 firstly.
If it is too tight, you can use a hammer to help you complete this step.

Dx2

Dx2

Dx2

YOU WILL NEED