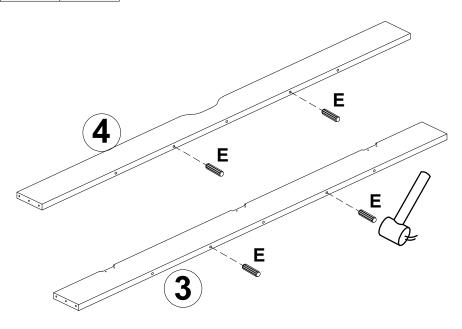

E x 4

Insert E into Part 3 and 4 firstly.
If it is too tight, you can use a hammer to help you complete this step.

YOU WILL NEED

H x1

8 YOU WILL NEED

Nx1

9

N