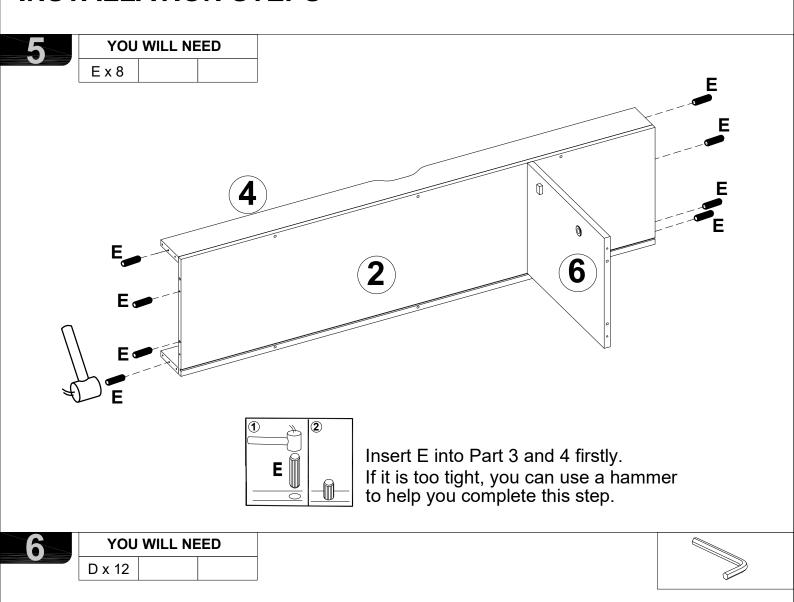

E x 4

Insert E into Part 3 and 4 firstly.
If it is too tight, you can use a hammer to help you complete this step.

YOU WILL NEED

H x1

8 YOU WILL NEED

Nx1

9

N