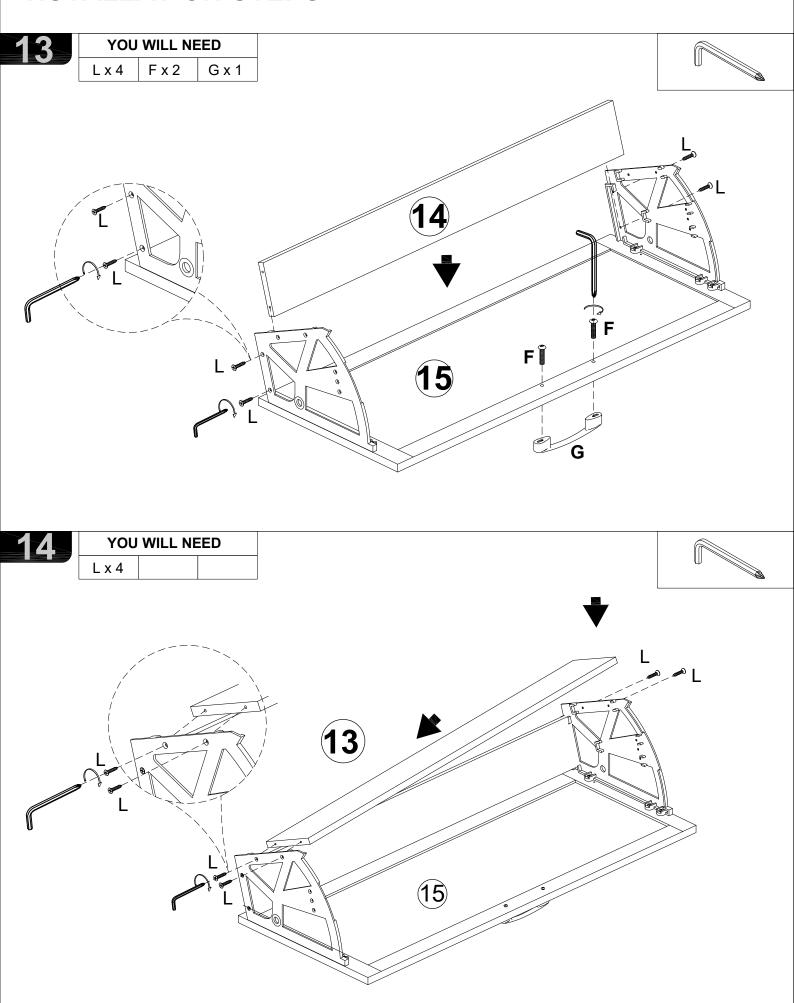

. Please do not move it randomly before it is completely installed.
- 5. If you have any questions during installation, please contact the customer service in time.
- \*PLEASE BE SURE TO FOLLOW THE INSTALLATION STEPS IN THE MANUAL TO AVOID UNNECSSARY LOSSES CAUSED BY IMPROPER INSTALLATION.
- \*IF YOU NEED FUTHER ASSIATANCE,PLEASE CONTACT THE CUSTOMER SER-VICE ONLINE.



### **PARTS LIST**

#### Unit(mm)



#### HARDWARES LIST



**YOU WILL NEED** 

YOU WILL NEED
Ex2





Insert E into Part 6 firstly.
If it is too tight, you can use a hammer to help you complete this step.

Dx2

Dx2

Dx2

YOU WILL NEED

E x 4





Insert E into Part 3 and 4 firstly.
If it is too tight, you can use a hammer to help you complete this step.







YOU WILL NEED

H x1



8 YOU WILL NEED

Nx1

9

N

N

8









YOU WILL NEED

Lx 2









| YOU WILL NEED |  |  |
|---------------|--|--|
| M x 4         |  |  |



Model: RS-63

Huizhou Jianuo Industrial Co.,Ltd Add: Dongwu Industrial Zone, Jiaoyuan Road, Shiwan Town, Boluo County, Huizhou City, Guangdong Province, China.

Made in China