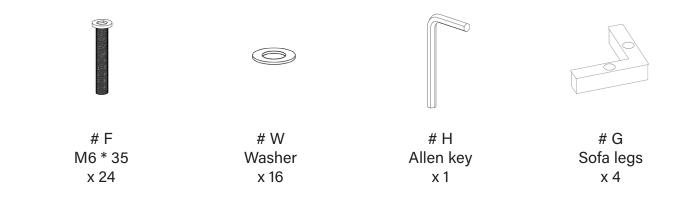

**Unlimited Creativity, Astonishing Quality, Excellent Service** 



## READ BEFORE INSTALLATION

- If you encounter any problems, such as missing accessories or damaged parts, please contact us and send us pictures in time, our after-sales team will reply you within 24 hours.
- 2. 2 persons needed for assembly.
- 3. Using an electric drill in slow mode, Our allen wrench is preffered.
- 4. DO NOT tighten the screws completely until align all the screws with the holes.

## Back cushion NOTE

- 1. The back cushion is vacuumed sealed. After opening the bag, some time and fluffing will be required for the cushion to return to the original thickness.
- 2. Rub and flap the cushion to original thickness before use.

## Hardware 2 SETS IN BOX



## Spare part



You can use it to repare our sofa ( when you have a damaged edge or comer ) Watch our video to learn more.