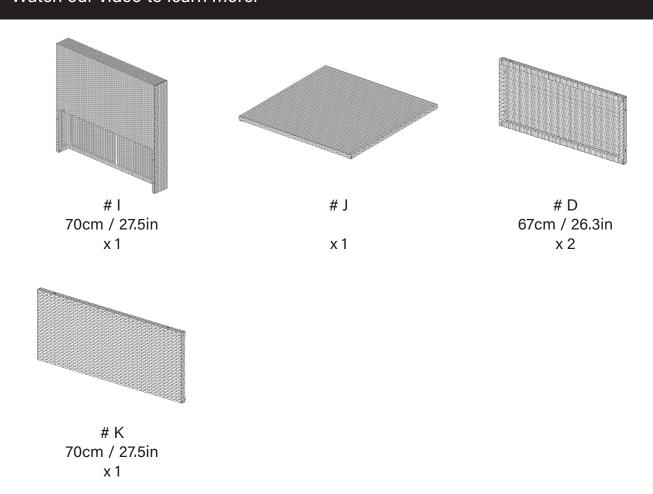

## Spare part

You can use it to repare our sofa ( when you have a damaged edge or comer ) Watch our video to learn more.