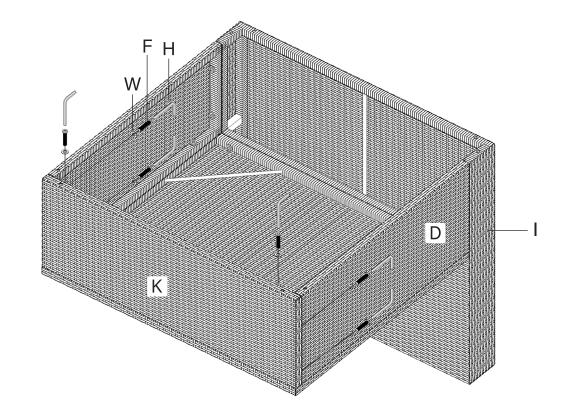

## READ BEFORE INSTALLATION

- If you encounter any problems, such as missing accessories or damaged parts, please contact us and send us pictures in time, our after-sales team will reply you within 24 hours.
- 2. 2 persons needed for assembly.
- 3. Using an electric drill in slow mode, Our allen wrench is preffered.
- 4. DO NOT tighten the screws completely until align all the screws with the holes.