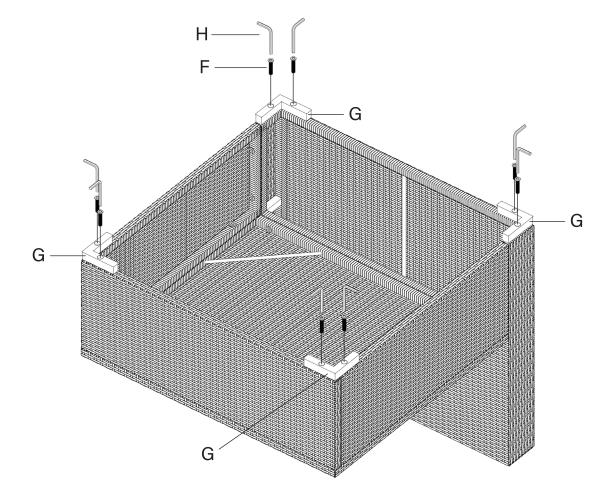

FORE INSTALLATION

- If you encounter any problems, such as missing accessories or damaged parts, please contact us and send us pictures in time, our after-sales team will reply you within 24 hours.
- 2. 2 persons needed for assembly.
- 3. Using an electric drill in slow mode, Our allen wrench is preffered.
- 4. DO NOT tighten the screws completely until align all the screws with the holes.

## Back cushion NOTE

- 1. The back cushion is vacuumed sealed. After opening the bag, some time and fluffing will be required for the cushion to return to the original thickness.
- 2. Rub and flap the cushion to original thickness before use.

## Hardware 2 SETS IN BOX



## Spare part



You can use it to repare our sofa ( when you have a damaged edge or comer ) Watch our video to learn more.