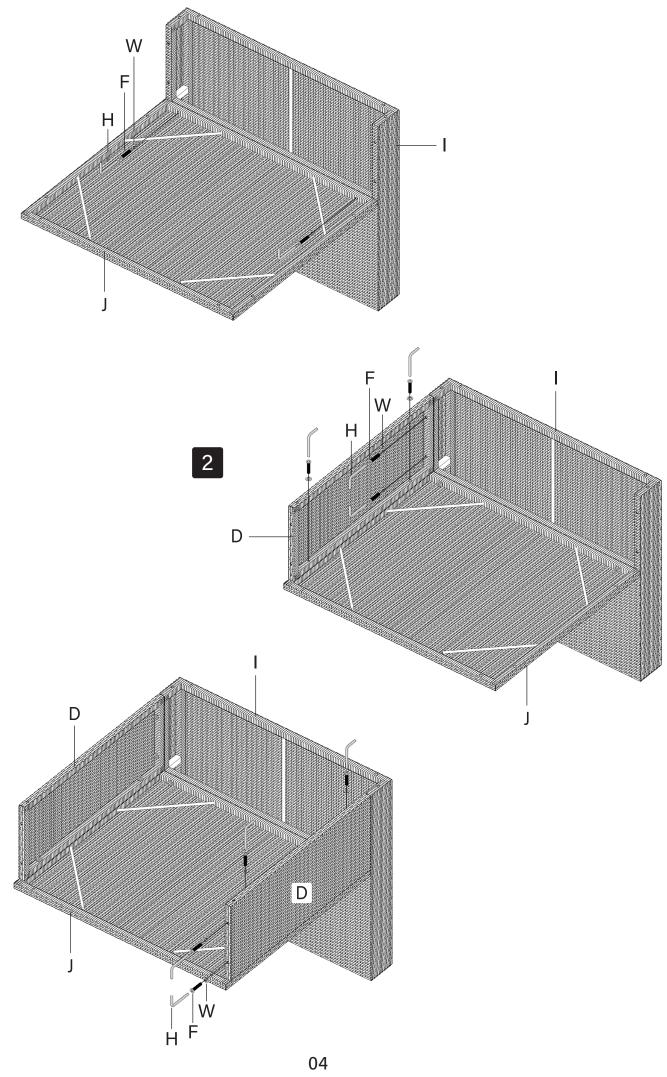

## READ BEFORE INSTALLATION

- If you encounter any problems, such as missing accessories or damaged parts, please contact us and send us pictures in time, our after-sales team will reply you within 24 hours.
- 2. 2 persons needed for assembly.
- 3. Using an electric drill in slow mode, Our allen wrench is preffered.
- 4. DO NOT tighten the screws completely until align all the screws with the holes.