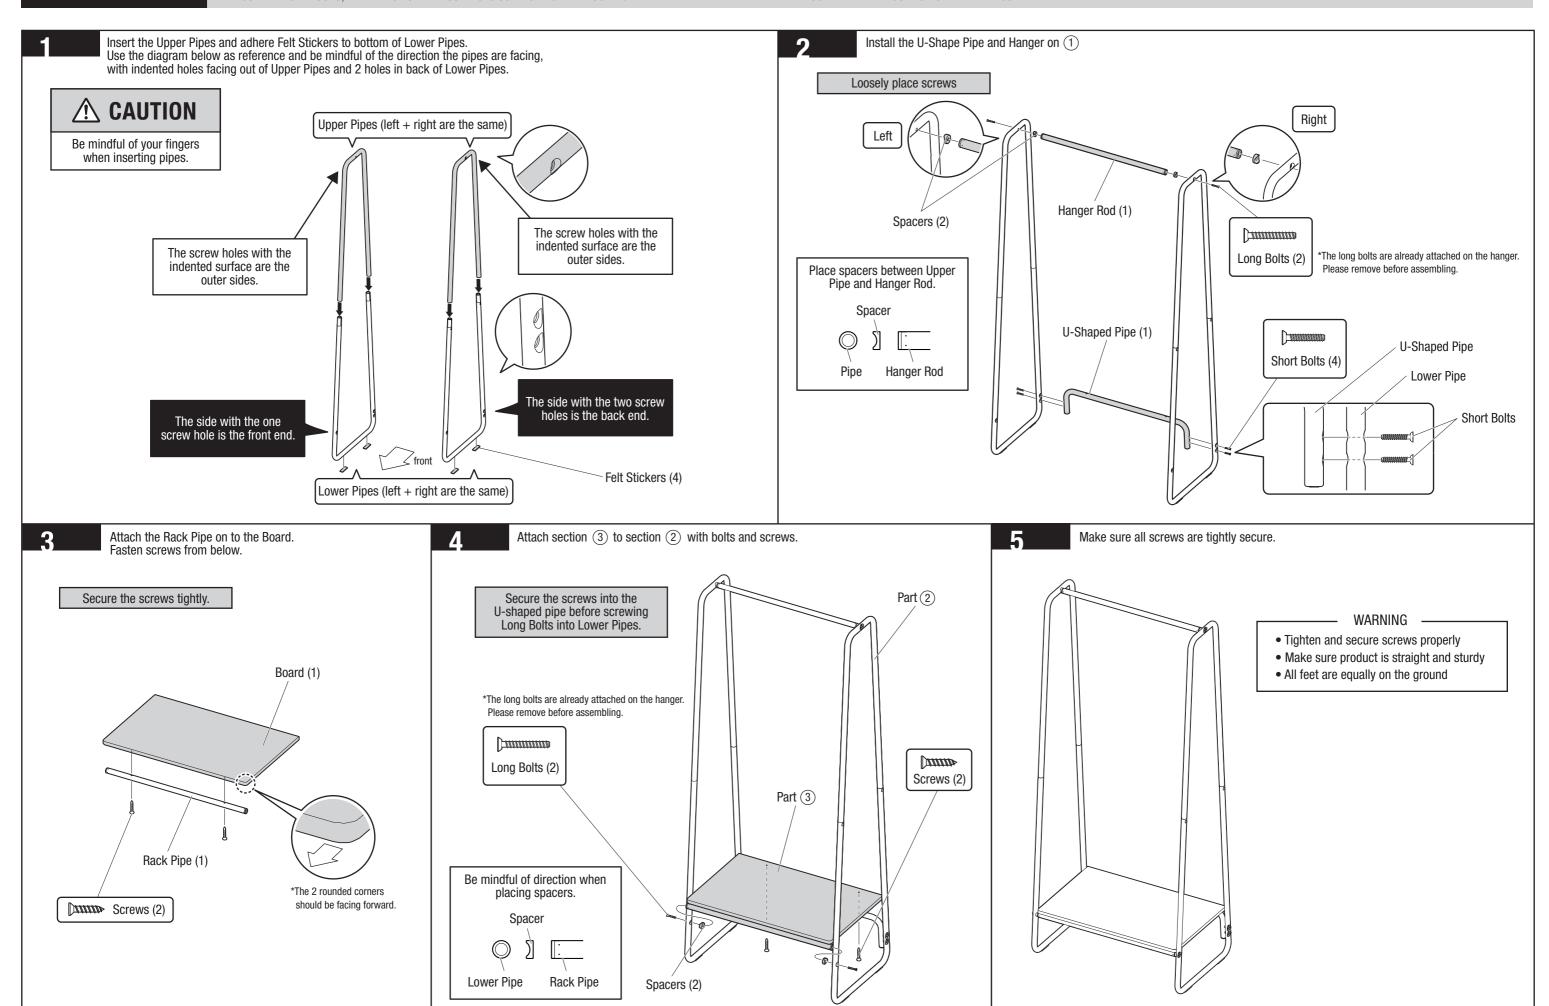

## **GENERAL INSTRUCTIONS**

Thank you for purchasing this product.

Please read these instructions carefully before use.

Keep these instructions for future reference.

- REQUIRED TOOL: NO. 2 PHILLIPS HEAD SCREWDRIVER
- Assembly by 2 people is recommended