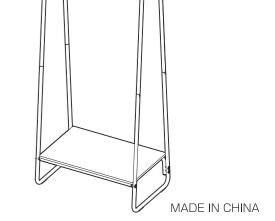

# GARMENT RACK SINGLE SHELF

In order to avoid damage, do not use an impact driver.

| PRODUCT SIZE (cm/in)     | 64cm W x 40cm D x 150cm H                     | 25.5" W x 15.75" D x 59" H |
|--------------------------|-----------------------------------------------|----------------------------|
| MATERIALS                | Epoxy coated steel and finished particleboard |                            |
| WEIGHT CAPACITY (kg/lbs) | Hanger Rod: 10kg/22lbs                        | Shelf Board: 10kg/22lbs    |