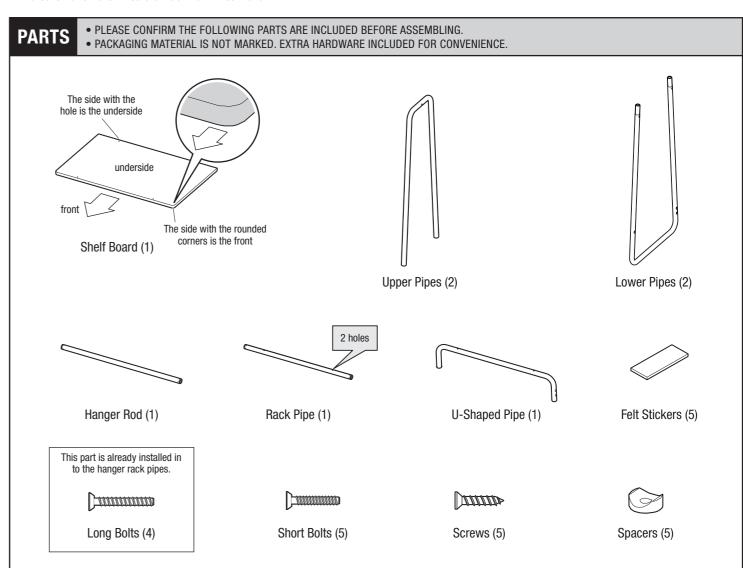

## **GENERAL INSTRUCTIONS**

Thank you for purchasing this product.

Please read these instructions carefully before use.

Keep these instructions for future reference.

- REQUIRED TOOL: NO. 2 PHILLIPS HEAD SCREWDRIVER
- Assembly by 2 people is recommended