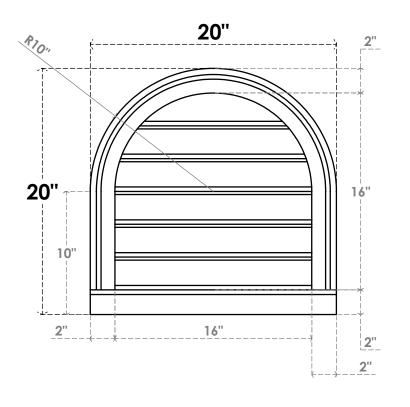

## GVPRT20X2003SF

20"W X 20"H ROUND TOP SURFACE MOUNT PVC GABLE VENT: FUNCTIONAL, W/ 2"W X 2"P **BRICKMOULD SILL FRAME** 

**VENTING AREA: 18.99 SQ IN** 

LOUVER HEIGHT: 2 5/8"

LOUVER QTY: 6

**FRONT** 

SIDE

1. INSTALLATION TO BE COMPLETED IN ACCORDANCE WITH MANUFACTURER'S SPECIFICATIONS. 2. DRAWING MAY NOT BE TO SCALE