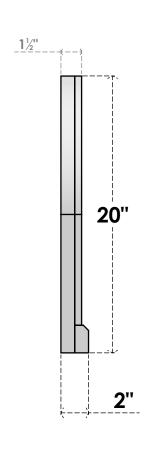

## GVPRT20X2003SF

20"W X 20"H ROUND TOP SURFACE MOUNT PVC GABLE VENT: FUNCTIONAL, W/ 2"W X 2"P **BRICKMOULD SILL FRAME** 

**VENTING AREA: 18.99 SQ IN** 

LOUVER HEIGHT: 2 5/8"

LOUVER QTY: 6

**FRONT** 

SIDE

1. INSTALLATION TO BE COMPLETED IN ACCORDANCE WITH MANUFACTURER'S SPECIFICATIONS. 2. DRAWING MAY NOT BE TO SCALE