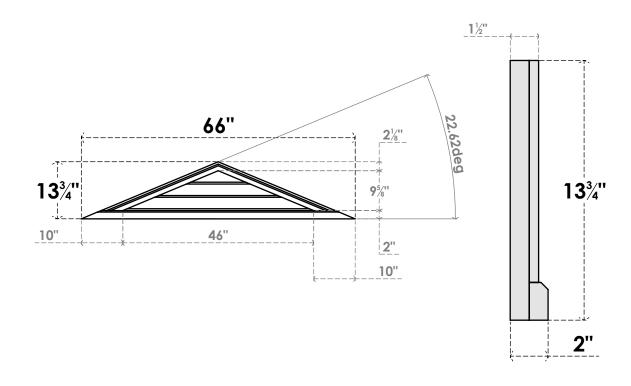

## GVPTR66X1403SN

66"W X 13-3/4"H TRIANGLE SURFACE MOUNT PVC GABLE VENT 5/12 PITCH: NON-FUNCTIONAL, W/ 2"W X 2"P BRICKMOULD SILL FRAME

**FRONT** 

SIDE

LOUVER HEIGHT: 3 1/4" LOUVER QTY: 3

1. INSTALLATION TO BE COMPLETED IN ACCORDANCE WITH MANUFACTURER'S SPECIFICATIONS. 2. DRAWING MAY NOT BE TO SCALE