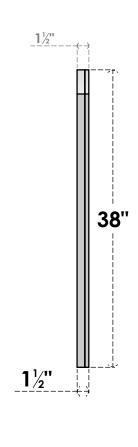

## GVPAR20X3802SF

20"W X 38"H ARCH TOP SURFACE MOUNT PVC GABLE VENT: FUNCTIONAL, W/ 2"W X 1-1/2"P **BRICKMOULD FRAME** 

**FRONT** 

SIDE

**VENTING AREA: 44 SQ IN** LOUVER HEIGHT: 2 7/8"

LOUVER QTY: 12

**EKENA MILLWORK** 2300 WEST MAIN ST. CLARKSVILLE, TX 75426 TOLL FREE: 866-607-0453 WWW.EKENAMILLWORK.COM