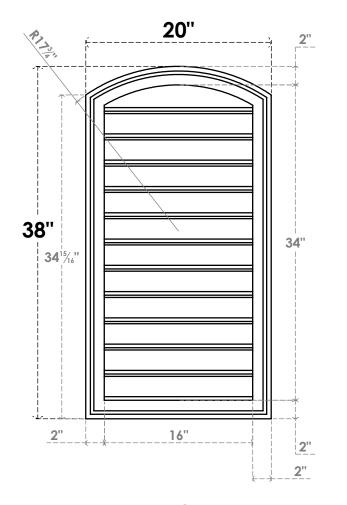

## GVPAR20X3802SF

20"W X 38"H ARCH TOP SURFACE MOUNT PVC GABLE VENT: FUNCTIONAL, W/ 2"W X 1-1/2"P **BRICKMOULD FRAME** 

**FRONT** 

SIDE

**VENTING AREA: 44 SQ IN** LOUVER HEIGHT: 2 7/8"

LOUVER QTY: 12

**EKENA MILLWORK** 2300 WEST MAIN ST. CLARKSVILLE, TX 75426 TOLL FREE: 866-607-0453 WWW.EKENAMILLWORK.COM