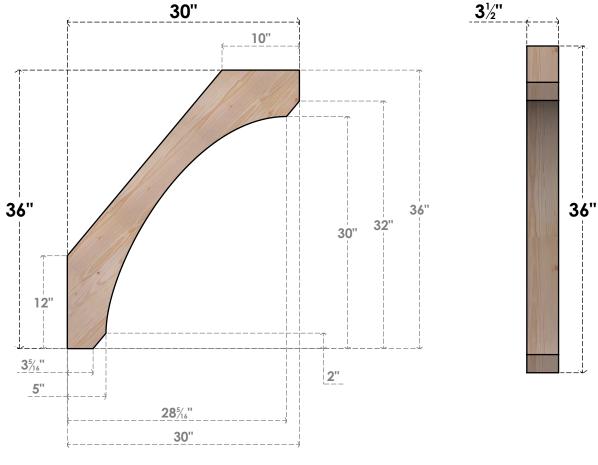

## BRC04X30X36LEC00SDF

3 1/2"W X 30"D X 36"H LEGACY SMOOTH BRACE, DOUGLAS FIR

SIDE **FRONT** 

**EKENA MILLWORK** 2300 WEST MAIN ST. CLARKSVILLE, TX 75426 TOLL FREE: 866-607-0453 WWW.EKENAMILLWORK.COM