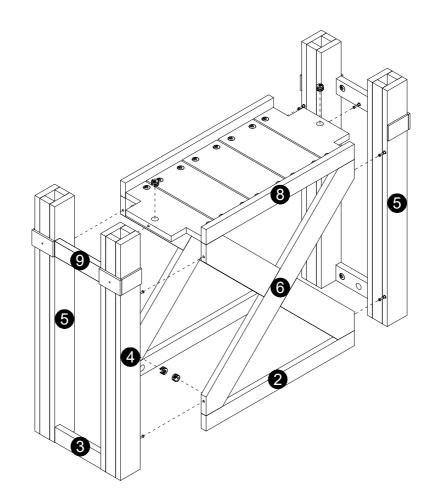

bled on a soft surface, such as a rug.







**A** Caution

Make sure all parts are included. Most board parts are labeled or stamped on the raw edge. Contact us for a free replacement if you encounter any damaged or missing parts.



### **Parts List**



### **Hardware List**





#### Installation of Cams and Pins

Read each step carefully before starting. Each step of instruction should be performed in the correct order. If these steps are not followed in sequence, assembly difficulties may occur.





Screw the pin into the hole. Set the cams correctly by aligning the head of the cams with the lock pins. Lock the cam by turning the cam head with a screwdriver until it is tightened. Please do not use an electric screwdriver to assemble the unit.











































































**DESIGNED FOR LIFE** 

## Thank you for your support!



#### Contact our customer service team



support@tribesigns.com www.tribesigns.com



1-424-220-6888 7 AM to 8 PM EST, Monday to Friday

## **Follow Tribesigns**















Facebook

Instagram

Pinterest

Twitter

YouTube

TikTok

WhatsApp