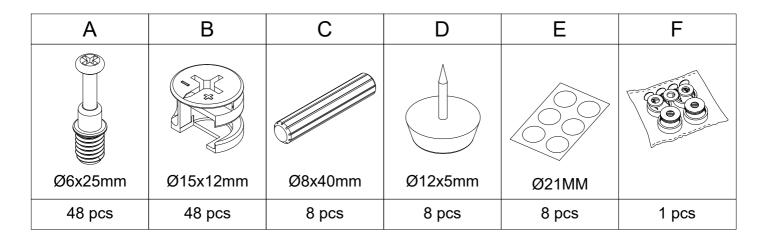

en assembling, put all parts on a soft, smooth surface like a carpet to avoid scratches.
- 4. Don't fully tighten screws until all parts are confirmed in place to avoid misalignment.

#### **How to Get the Assembly Video**



Note: If you can't find the assembly video, please contact us.





We recommend using hand tools for assembly.

If an electric screwdriver is used, reduce power and torque to avoid damage to the product.



### **AVOID SCRATCHES**

In order to avoid scratching, this furniture should be assembled on a soft surface, such as a rug.







**A** Caution

Make sure all parts are included. Most board parts are labeled or stamped on the raw edge. Contact us for a free replacement if you encounter any damaged or missing parts.



### **Parts List**



### **Hardware List**





#### Installation of Cams and Pins

Read each step carefully before starting. Each step of instruction should be performed in the correct order. If these steps are not followed in sequence, assembly difficulties may occur.





Screw the pin into the hole. Set the cams correctly by aligning the head of the cams with the lock pins. Lock the cam by turning the cam head with a screwdriver until it is tightened. Please do not use an electric screwdriver to assemble the unit.











































































**DESIGNED FOR LIFE** 

## Thank you for your support!



#### Contact our customer service team



support@tribesigns.com www.tribesigns.com



1-424-220-6888 7 AM to 8 PM EST, Monday to Friday

## **Follow Tribesigns**















Facebook