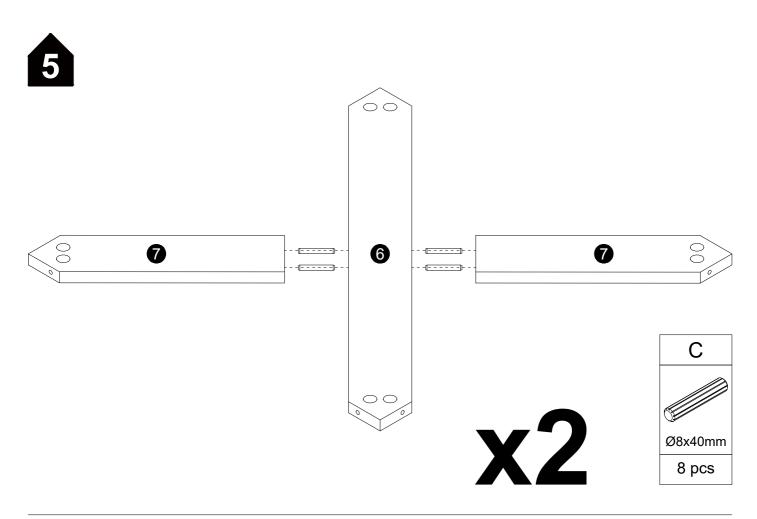

#### Installation of Cams and Pins

Read each step carefully before starting. Each step of instruction should be performed in the correct order. If these steps are not followed in sequence, assembly difficulties may occur.

Screw the pin into the hole. Set the cams correctly by aligning the head of the cams with the lock pins. Lock the cam by turning the cam head with a screwdriver until it is tightened. Please do not use an electric screwdriver to assemble the unit.