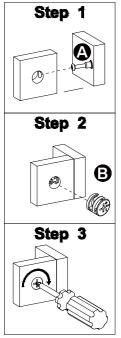

#### Installation of Cams and Pins

Read each step carefully before starting. Each step of instruction should be performed in the correct order. If these steps are not followed in sequence, assembly difficulties may occur.

Screw the pin into the hole. Set the cams correctly by aligning the head of the cams with the lock pins. Lock the cam by turning the cam head with a screwdriver until it is tightened. Please do not use an electric screwdriver to assemble the unit.