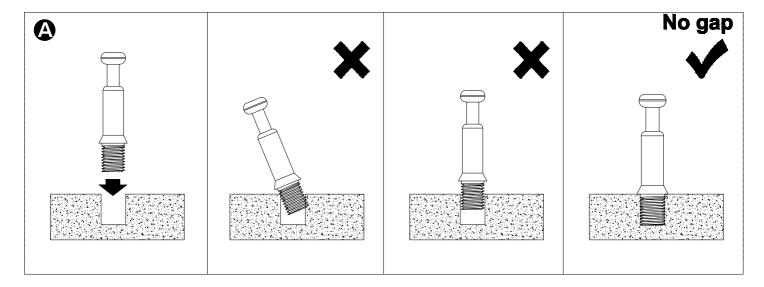

#### Installation of Cams and Pins

Read each step carefully before starting. Each step of instruction should be performed in the correct order. If these steps are not followed in sequence, assembly difficulties may occur.

Screw the pin into the hole. Set the cams correctly by aligning the head of the cams with the lock pins. Lock the cam by turning the cam head with a screwdriver until it is tightened. Please do not use an electric screwdriver to assemble the unit.