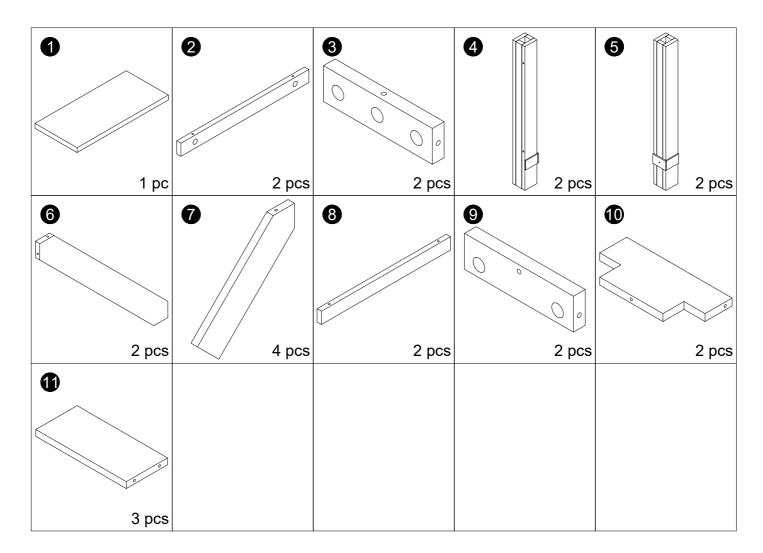

tarting assembly.
- 3. When assembling, put all parts on a soft, smooth surface like a carpet to avoid scratches.
- 4. Don't fully tighten screws until all parts are confirmed in place to avoid misalignment.

#### **How to Get the Assembly Video**



Note: If you can't find the assembly video, please contact us.





We recommend using hand tools for assembly.

If an electric screwdriver is used, reduce power and torque to avoid damage to the product.



### **AVOID SCRATCHES**

In order to avoid scratching, this furniture should be assembled on a soft surface, such as a rug.







**A** Caution

Make sure all parts are included. Most board parts are labeled or stamped on the raw edge. Contact us for a free replacement if you encounter any damaged or missing parts.



### **Parts List**



### **Hardware List**





#### Installation of Cams and Pins

Read each step carefully before starting. Each step of instruction should be performed in the correct order. If these steps are not followed in sequence, assembly difficulties may occur.





Screw the pin into the hole. Set the cams correctly by aligning the head of the cams with the lock pins. Lock the cam by turning the cam head with a screwdriver until it is tightened. Please do not use an electric screwdriver to assemble the unit.











































































**DESIGNED FOR LIFE** 

## Thank you for your support!



#### Contact our customer service team



support@tribesigns.com www.tribesigns.com



1-424-220-6888 7 AM to 8 PM EST, Monday to Friday

## **Follow Tribesigns**