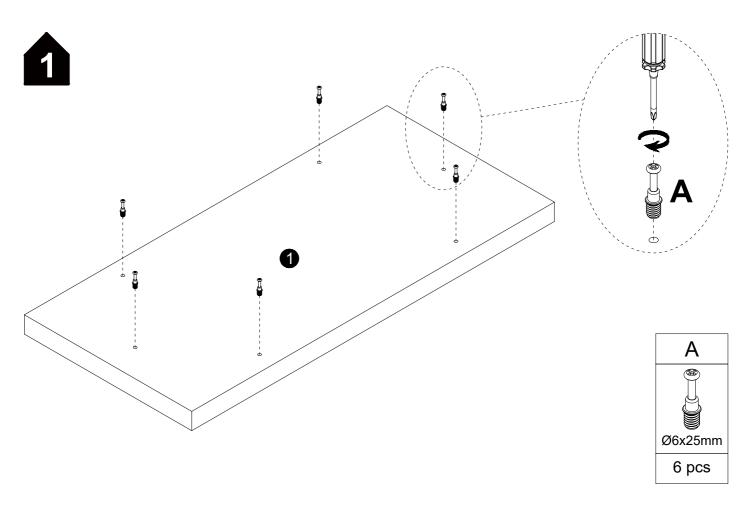

ng, this furniture should be assembled on a soft surface, such as a rug.







**A** Caution

Make sure all parts are included. Most board parts are labeled or stamped on the raw edge. Contact us for a free replacement if you encounter any damaged or missing parts.



### **Parts List**



### **Hardware List**





#### Installation of Cams and Pins

Read each step carefully before starting. Each step of instruction should be performed in the correct order. If these steps are not followed in sequence, assembly difficulties may occur.





Screw the pin into the hole. Set the cams correctly by aligning the head of the cams with the lock pins. Lock the cam by turning the cam head with a screwdriver until it is tightened. Please do not use an electric screwdriver to assemble the unit.











































































**DESIGNED FOR LIFE** 

## Thank you for your support!



#### Contact our customer service team



support@tribesigns.com www.tribesigns.com



1-424-220-6888 7 AM to 8 PM EST, Monday to Friday

## **Follow Tribesigns**















Facebook

Instagram

Pinterest

Twitter

YouTube

TikTok

WhatsApp