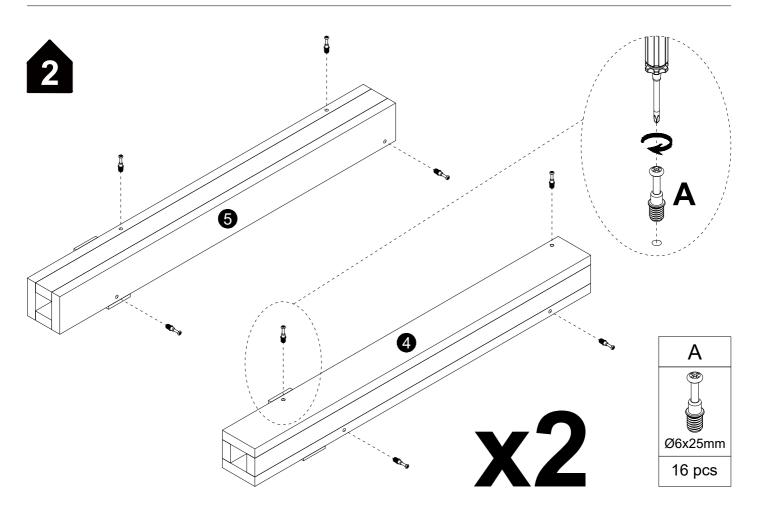

#### Installation of Cams and Pins

Read each step carefully before starting. Each step of instruction should be performed in the correct order. If these steps are not followed in sequence, assembly difficulties may occur.

Screw the pin into the hole. Set the cams correctly by aligning the head of the cams with the lock pins. Lock the cam by turning the cam head with a screwdriver until it is tightened. Please do not use an electric screwdriver to assemble the unit.