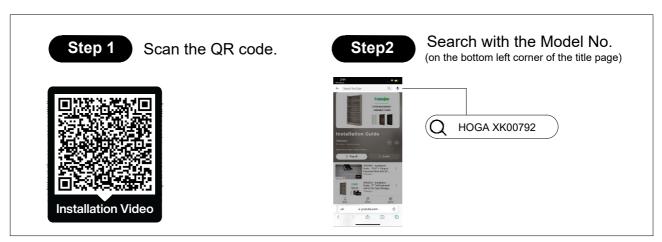

#### **How to Get the Assembly Video**

Note: If you can't find the assembly video, please contact us.

We recommend using hand tools for assembly.

If an electric screwdriver is used, reduce power and torque to avoid damage to the product.