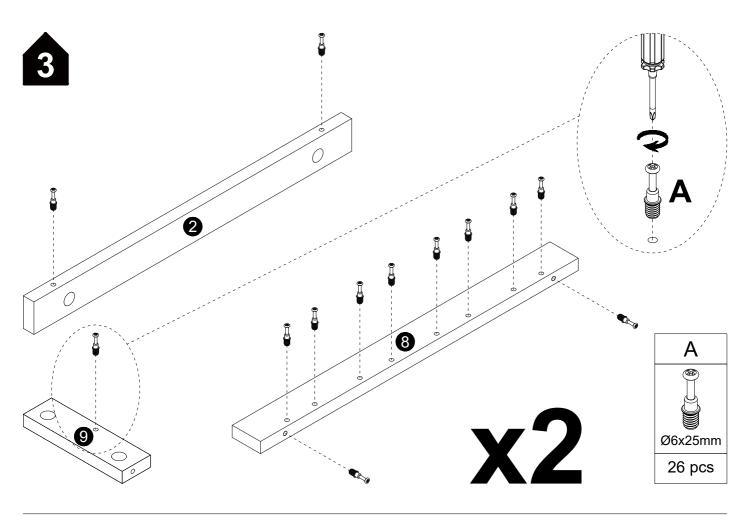

#### Installation of Cams and Pins

Read each step carefully before starting. Each step of instruction should be performed in the correct order. If these steps are not followed in sequence, assembly difficulties may occur.

Screw the pin into the hole. Set the cams correctly by aligning the head of the cams with the lock pins. Lock the cam by turning the cam head with a screwdriver until it is tightened. Please do not use an electric screwdriver to assemble the unit.