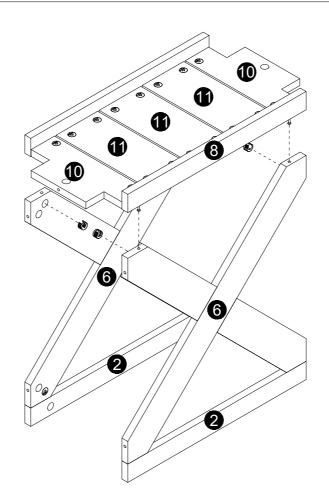

#### Installation of Cams and Pins

Read each step carefully before starting. Each step of instruction should be performed in the correct order. If these steps are not followed in sequence, assembly difficulties may occur.

Screw the pin into the hole. Set the cams correctly by aligning the head of the cams with the lock pins. Lock the cam by turning the cam head with a screwdriver until it is tightened. Please do not use an electric screwdriver to assemble the unit.