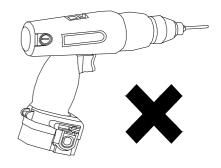

#### **How to Get the Assembly Video**

Note: If you can't find the assembly video, please contact us.

We recommend using hand tools for assembly.

If an electric screwdriver is used, reduce power and torque to avoid damage to the product.

Screw the pin into the hole. Set the cams correctly by aligning the head of the cams with the lock pins. Lock the cam by turning the cam head with a screwdriver until it is tightened. Please do not use an electric screwdriver to assemble the unit.