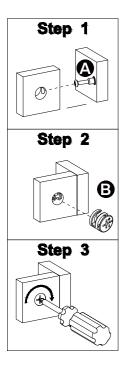

#### Installation of Cams and Pins

Read each step carefully before starting. Each step of instruction should be performed in the correct order. If these steps are not followed in sequence, assembly difficulties may occur.

Screw the pin into the hole. Set the cams correctly by aligning the head of the cams with the lock pins. Lock the cam by turning the cam head with a screwdriver until it is tightened. Please do not use an electric screwdriver to assemble the unit.