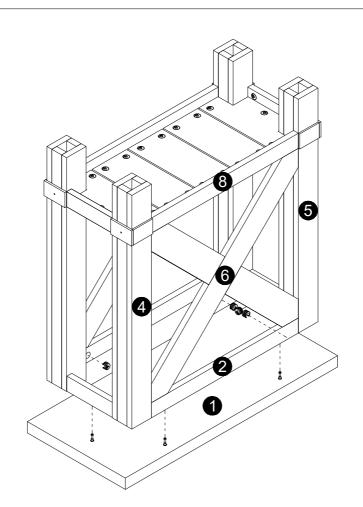

a soft surface, such as a rug.







**A** Caution

Make sure all parts are included. Most board parts are labeled or stamped on the raw edge. Contact us for a free replacement if you encounter any damaged or missing parts.



### **Parts List**



### **Hardware List**





#### Installation of Cams and Pins

Read each step carefully before starting. Each step of instruction should be performed in the correct order. If these steps are not followed in sequence, assembly difficulties may occur.





Screw the pin into the hole. Set the cams correctly by aligning the head of the cams with the lock pins. Lock the cam by turning the cam head with a screwdriver until it is tightened. Please do not use an electric screwdriver to assemble the unit.











































































**DESIGNED FOR LIFE** 

## Thank you for your support!



#### Contact our customer service team



support@tribesigns.com www.tribesigns.com



1-424-220-6888 7 AM to 8 PM EST, Monday to Friday

## **Follow Tribesigns**















Facebook

Instagram

Pinterest

Twitter

YouTube

TikTok

WhatsApp