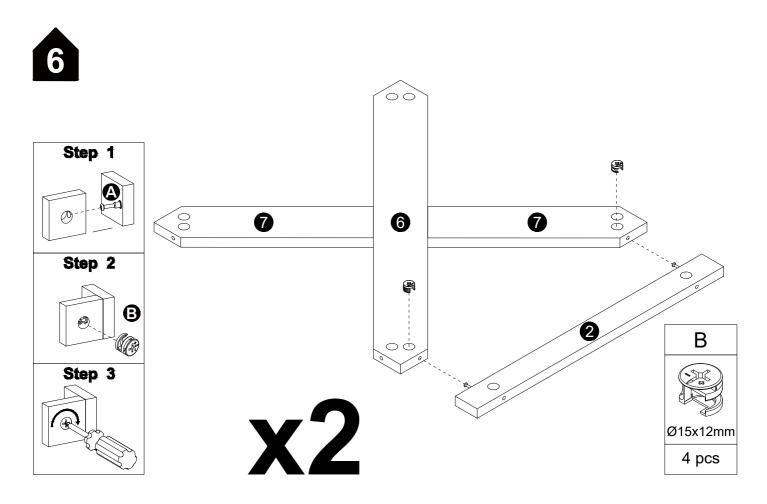

#### Installation of Cams and Pins

Read each step carefully before starting. Each step of instruction should be performed in the correct order. If these steps are not followed in sequence, assembly difficulties may occur.

Screw the pin into the hole. Set the cams correctly by aligning the head of the cams with the lock pins. Lock the cam by turning the cam head with a screwdriver until it is tightened. Please do not use an electric screwdriver to assemble the unit.