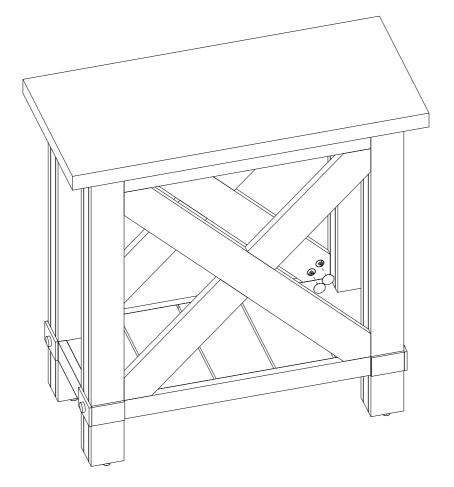

ce, such as a rug.







**A** Caution

Make sure all parts are included. Most board parts are labeled or stamped on the raw edge. Contact us for a free replacement if you encounter any damaged or missing parts.



### **Parts List**



### **Hardware List**





#### Installation of Cams and Pins

Read each step carefully before starting. Each step of instruction should be performed in the correct order. If these steps are not followed in sequence, assembly difficulties may occur.





Screw the pin into the hole. Set the cams correctly by aligning the head of the cams with the lock pins. Lock the cam by turning the cam head with a screwdriver until it is tightened. Please do not use an electric screwdriver to assemble the unit.











































































**DESIGNED FOR LIFE** 

## Thank you for your support!



#### Contact our customer service team



support@tribesigns.com www.tribesigns.com



1-424-220-6888 7 AM to 8 PM EST, Monday to Friday

## **Follow Tribesigns**















Facebook

Instagram

Pinterest

Twitter

YouTube

TikTok

WhatsApp