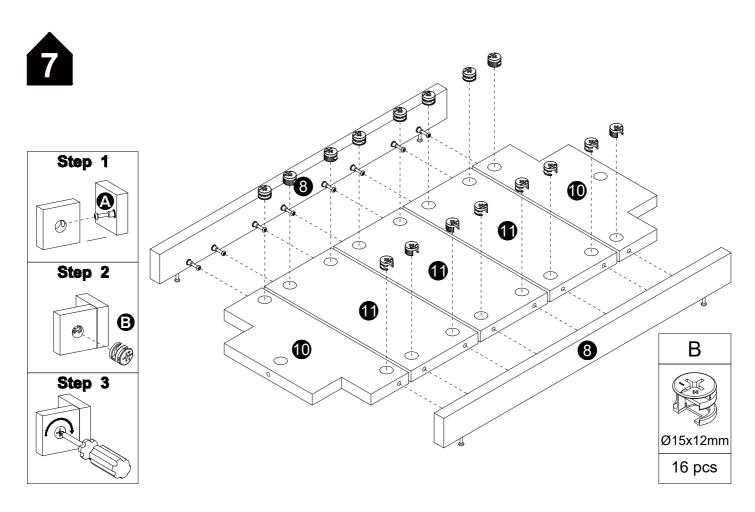

#### Installation of Cams and Pins

Read each step carefully before starting. Each step of instruction should be performed in the correct order. If these steps are not followed in sequence, assembly difficulties may occur.

Screw the pin into the hole. Set the cams correctly by aligning the head of the cams with the lock pins. Lock the cam by turning the cam head with a screwdriver until it is tightened. Please do not use an electric screwdriver to assemble the unit.