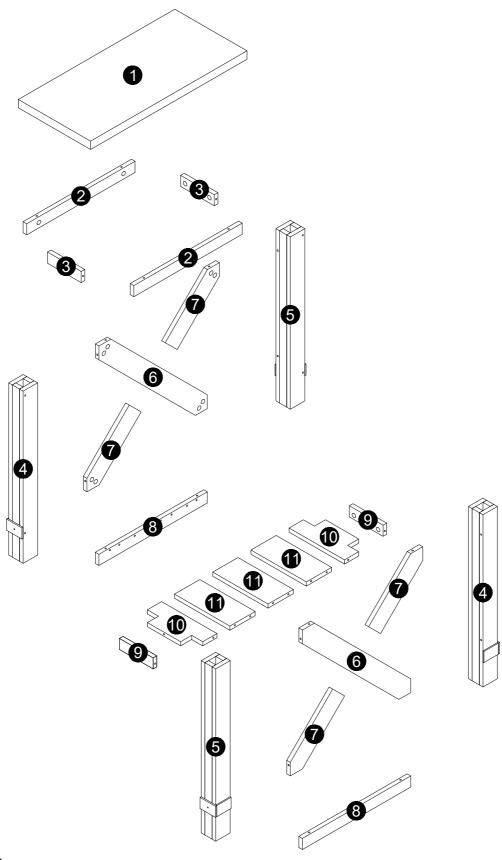

the product, then contact us as soon as possible.

#### **Warm Tips**

- 1. Carefully read these instructions and keep them for future reference.
- 2. Check the parts list and confirm everything's there before starting assembly.
- 3. When assembling, put all parts on a soft, smooth surface like a carpet to avoid scratches.
- 4. Don't fully tighten screws until all parts are confirmed in place to avoid misalignment.

#### **How to Get the Assembly Video**



Note: If you can't find the assembly video, please contact us.





We recommend using hand tools for assembly.

If an electric screwdriver is used, reduce power and torque to avoid damage to the product.



### **AVOID SCRATCHES**

In order to avoid scratching, this furniture should be assembled on a soft surface, such as a rug.







**A** Caution

Make sure all parts are included. Most board parts are labeled or stamped on the raw edge. Contact us for a free replacement if you encounter any damaged or missing parts.



### **Parts List**



### **Hardware List**





#### Installation of Cams and Pins

Read each step carefully before starting. Each step of instruction should be performed in the correct order. If these steps are not followed in sequence, assembly difficulties may occur.





Screw the pin into the hole. Set the cams correctly by aligning the head of the cams with the lock pins. Lock the cam by turning the cam head with a screwdriver until it is tightened. Please do not use an electric screwdriver to assemble the unit.











































































**DESIGN