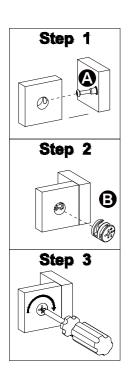

#### Installation of Cams and Pins

Read each step carefully before starting. Each step of instruction should be performed in the correct order. If these steps are not followed in sequence, assembly difficulties may occur.

Screw the pin into the hole. Set the cams correctly by aligning the head of the cams with the lock pins. Lock the cam by turning the cam head with a screwdriver until it is tightened. Please do not use an electric screwdriver to assemble the unit.