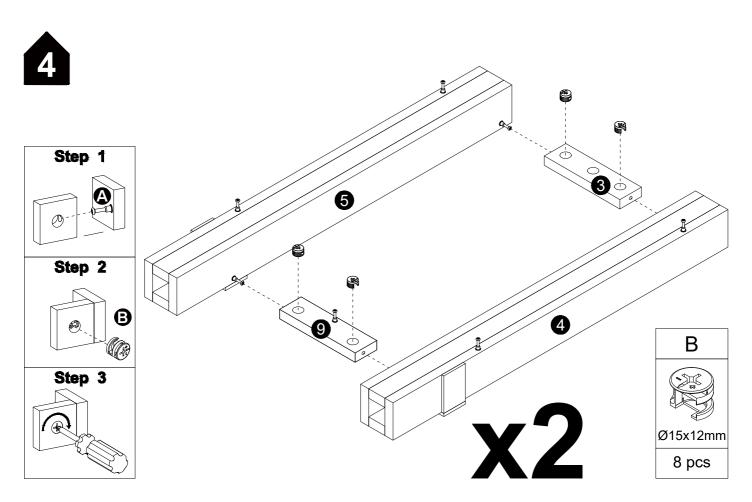

#### Installation of Cams and Pins

Read each step carefully before starting. Each step of instruction should be performed in the correct order. If these steps are not followed in sequence, assembly difficulties may occur.

Screw the pin into the hole. Set the cams correctly by aligning the head of the cams with the lock pins. Lock the cam by turning the cam head with a screwdriver until it is tightened. Please do not use an electric screwdriver to assemble the unit.