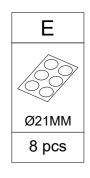

such as a rug.







**A** Caution

Make sure all parts are included. Most board parts are labeled or stamped on the raw edge. Contact us for a free replacement if you encounter any damaged or missing parts.



### **Parts List**



### **Hardware List**





#### Installation of Cams and Pins

Read each step carefully before starting. Each step of instruction should be performed in the correct order. If these steps are not followed in sequence, assembly difficulties may occur.





Screw the pin into the hole. Set the cams correctly by aligning the head of the cams with the lock pins. Lock the cam by turning the cam head with a screwdriver until it is tightened. Please do not use an electric screwdriver to assemble the unit.











































































**DESIGNED FOR LIFE** 

## Thank you for your support!



#### Contact our customer service team



support@tribesigns.com www.tribesigns.com



1-424-220-6888 7 AM to 8 PM EST, Monday to Friday

## **Follow Tribesigns**















Facebook

Instagram

Pinterest

Twitter

YouTube

TikTok

WhatsApp