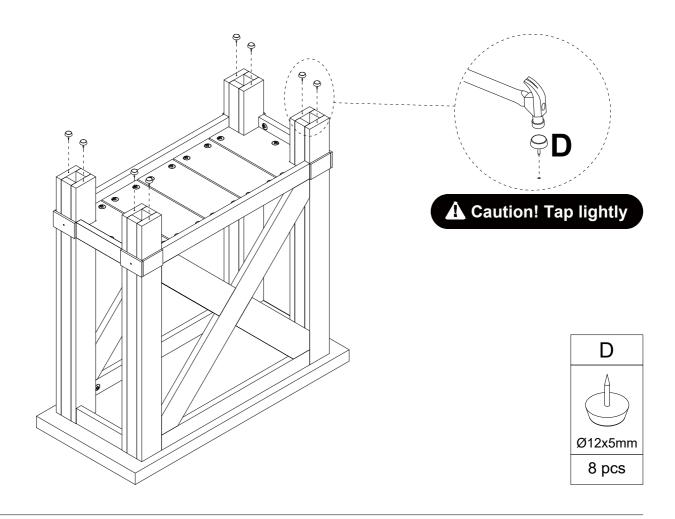

urface, such as a rug.







**A** Caution

Make sure all parts are included. Most board parts are labeled or stamped on the raw edge. Contact us for a free replacement if you encounter any damaged or missing parts.



### **Parts List**



### **Hardware List**





#### Installation of Cams and Pins

Read each step carefully before starting. Each step of instruction should be performed in the correct order. If these steps are not followed in sequence, assembly difficulties may occur.





Screw the pin into the hole. Set the cams correctly by aligning the head of the cams with the lock pins. Lock the cam by turning the cam head with a screwdriver until it is tightened. Please do not use an electric screwdriver to assemble the unit.











































































**DESIGNED FOR LIFE** 

## Thank you for your support!



#### Contact our customer service team



support@tribesigns.com www.tribesigns.com



1-424-220-6888 7 AM to 8 PM EST, Monday to Friday

## **Follow Tribesigns**















Facebook

Instagram

Pinterest

Twitter

YouTube

TikTok

WhatsApp