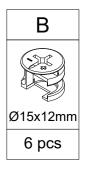

soft surface, such as a rug.







**A** Caution

Make sure all parts are included. Most board parts are labeled or stamped on the raw edge. Contact us for a free replacement if you encounter any damaged or missing parts.



### **Parts List**



### **Hardware List**





#### Installation of Cams and Pins

Read each step carefully before starting. Each step of instruction should be performed in the correct order. If these steps are not followed in sequence, assembly difficulties may occur.





Screw the pin into the hole. Set the cams correctly by aligning the head of the cams with the lock pins. Lock the cam by turning the cam head with a screwdriver until it is tightened. Please do not use an electric screwdriver to assemble the unit.











































































**DESIGNED FOR LIFE** 

## Thank you for your support!



#### Contact our customer service team



support@tribesigns.com www.tribesigns.com



1-424-220-6888 7 AM to 8 PM EST, Monday to Friday

## **Follow Tribesigns**















Facebook

Instagram

Pinterest

Twitter

YouTube

TikTok

WhatsApp