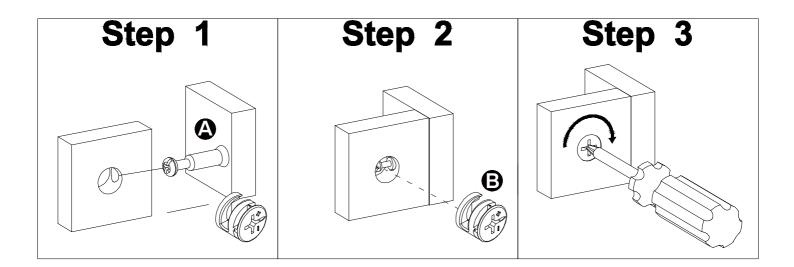

#### Installation of Cams and Pins

Read each step carefully before starting. Each step of instruction should be performed in the correct order. If these steps are not followed in sequence, assembly difficulties may occur.

Screw the pin into the hole. Set the cams correctly by aligning the head of the cams with the lock pins. Lock the cam by turning the cam head with a screwdriver until it is tightened. Please do not use an electric screwdriver to assemble the unit.