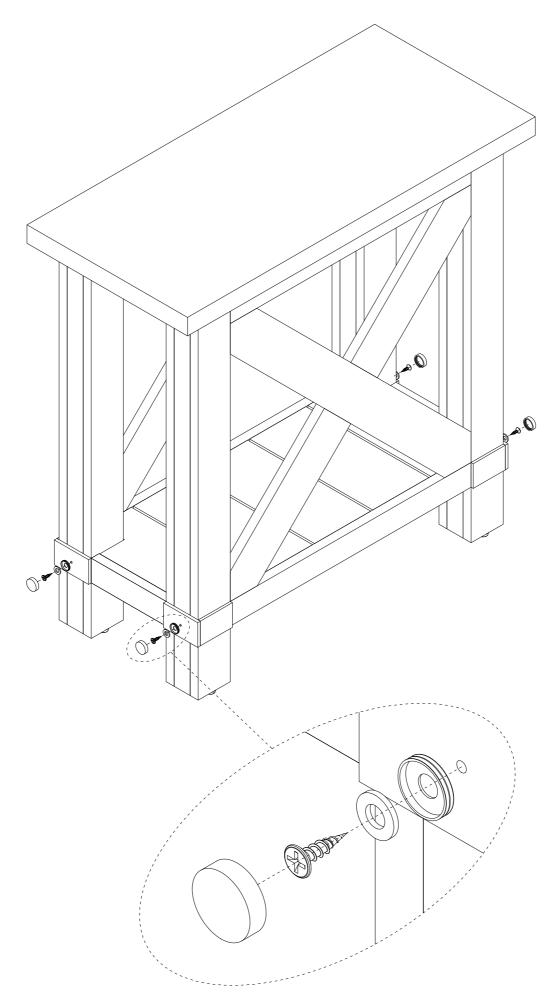

#### Installation of Cams and Pins

Read each step carefully before starting. Each step of instruction should be performed in the correct order. If these steps are not followed in sequence, assembly difficulties may occur.

Screw the pin into the hole. Set the cams correctly by aligning the head of the cams with the lock pins. Lock the cam by turning the cam head with a screwdriver until it is tightened. Please do not use an electric screwdriver to assemble the unit.