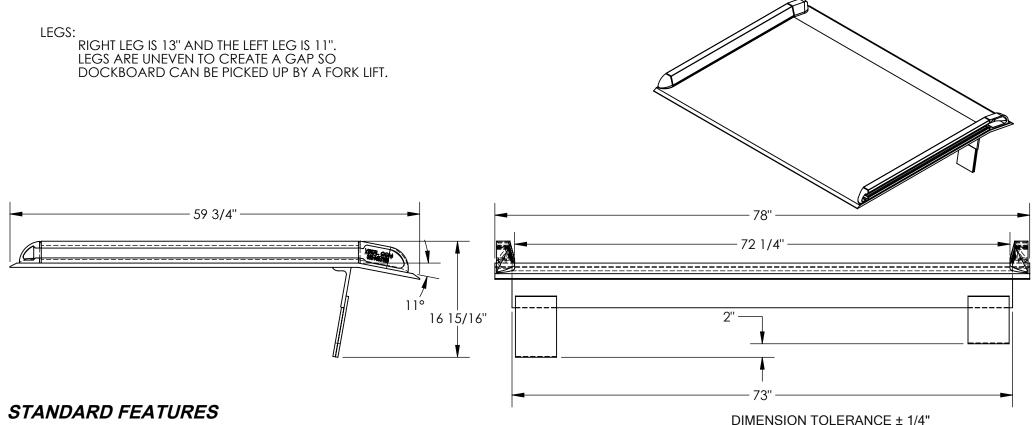

Α

Signed:

MODEL NUMBER IS: BTA-20007860

**OVERALL WIDTH IS: 78"** USABLE WIDTH IS: 72 1/4" **OVERALL LENGTH IS: 59 3/4" USABLE LENGTH IS: 59 3/4"** OVERALL HEIGHT IS: 16 15/16"

MAX UNIFORM CAPACITY IS: 20000 LBS