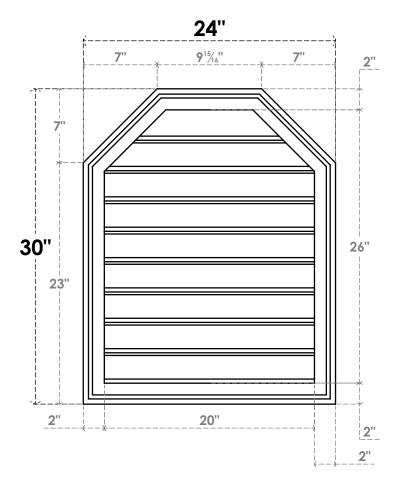

## GVPOT24X3002SF

24"W X 30"H OCTAGONAL TOP SURFACE MOUNT PVC GABLE VENT: FUNCTIONAL, W/ 2"W X 1-1/2"P BRICKMOULD FRAME

**VENTING AREA: 38.48 SQ IN** 

LOUVER HEIGHT: 2 7/8"

LOUVER QTY: 9

**FRONT** 

SIDE

EKENA MILLWORK 2300 WEST MAIN ST. CLARKSVILLE, TX 75426 TOLL FREE: 866-607-0453 WWW.EKENAMILLWORK.COM