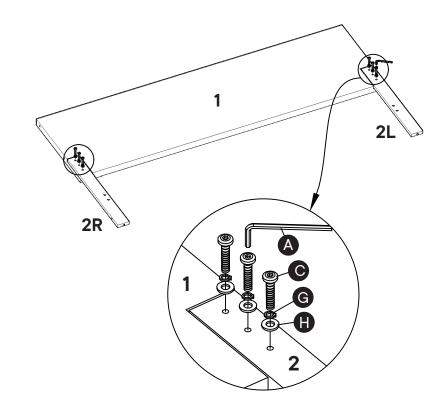

# Step 1

| WARE                |                                                                                           |
|---------------------|-------------------------------------------------------------------------------------------|
| JCBC M6 x 40mm      | х6                                                                                        |
| Spring Washer M6    | х6                                                                                        |
| Flat Washer M6      | х6                                                                                        |
| PONENTS             |                                                                                           |
| Headboard           | x1                                                                                        |
| Headboard Leg (L+R) | x2                                                                                        |
| <b>.</b> \$         |                                                                                           |
| Allen Key M4        | x1                                                                                        |
|                     | JCBC M6 x 40mm  Spring Washer M6  Flat Washer M6  PONENTS  Headboard  Headboard Leg (L+R) |