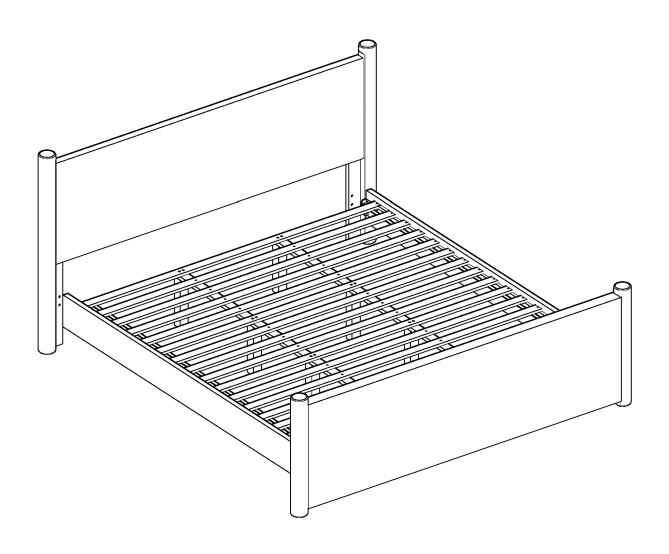

# ASSEMBLY INSTRUCTIONS MOD-7176

V0.05.05.24



#### Let's get started!

#### \*modway



Read through all of the instructions before starting



Approx. 30 minutes assembly time



2 people recommended for assembly



Care instructions are listed in the last step of this manual



Make sure you have all parts and components before discarding any packing materials **Only use hand tools to assemble this item.** Do not use power tools. Do not tighten bolts or screws completely until all hardware is lined up and inserted into the holes.

Do not over-tighten screws and bolts to avoid stripping the hardware or cracking the item.

Assemble your item on a flat, carpeted area, with plenty of space to work. This will prevent damage and scratches to your floors or the item while you're assembling the product.

Keep all components and packaging