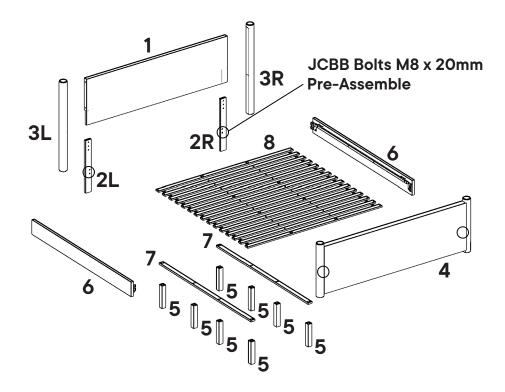

#### Furniture components:

| Box 1 |                          |     |
|-------|--------------------------|-----|
| 1     | Headboard                | x1  |
| 2     | Headboard Leg (L+R)      | x2  |
| 3     | Headboard Post Leg (L+R) | x2  |
| 4     | Footboard                | х1  |
| 5     | Center Support Leg       | x8  |
| Box 2 | 2                        |     |
| 6     | Side Rail                | x2  |
| 7     | Center Rail              | x2  |
| 8     | Slat                     | x15 |