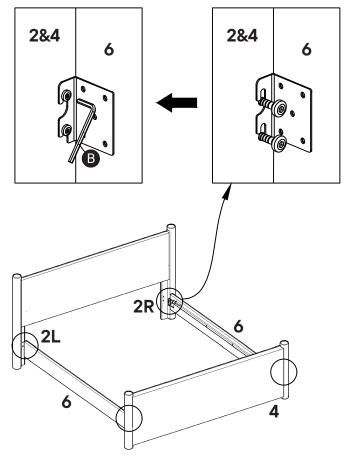

# Step 4

| СОМ  | PONENTS             |    |
|------|---------------------|----|
| 2    | Headboard Leg (L+R) | x2 |
| 4    | Footboard           | x1 |
| 6    | Side Rail           | x2 |
| τοοι | .s                  |    |
| B    | Allen Key M5        | х1 |
|      |                     |    |