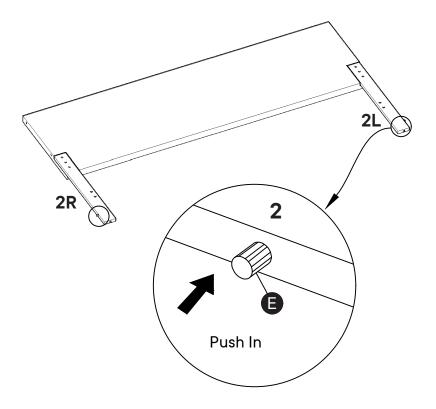

# Step 2

| HARI     | HARDWARE             |           |
|----------|----------------------|-----------|
| <b>3</b> | Wood Dowel M8 x 35mm | x2        |
| СОМ      | PONENTS              |           |
| 2        | Headboard Leg (L+R)  | <b>x2</b> |