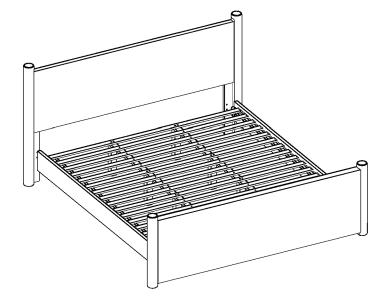

x2 |
| τοοι | .s                  |    |
| B    | Allen Key M5        | х1 |
|      |                     |    |



### \*modway

# Step 5

| D    | JCBC M6 x 50mm     | x16 |
|------|--------------------|-----|
| сом  | PONENTS            |     |
| 5    | Center Support Leg | x8  |
| 7    | Center Rail        | x2  |
| 8    | Slat               | x15 |
| ιοοι | .s                 |     |
| A    | Allen Key M4       | x1  |



### Step 6



### Great job!

Your new bed is complete.



#### CARING FOR YOUR ITEM

Indoor use only.

Not contract grade.

Clean using a non-abrasive cloth and a mild cleaner.

Never use harsh chemicals, as they could damage the finish or integrity of the item.

CONNECT WITH US! (6) (f) (9)







Tag us @modway\_furniture and #modway for a chance to be featured.