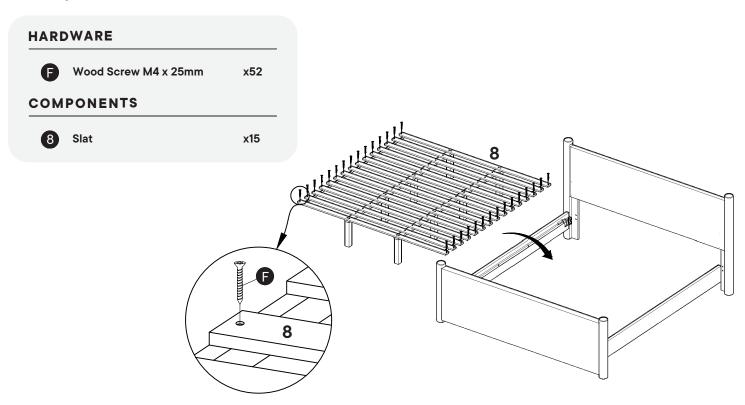

# Step 5

| D    | JCBC M6 x 50mm     | x16 |
|------|--------------------|-----|
| сом  | PONENTS            |     |
| 5    | Center Support Leg | x8  |
| 7    | Center Rail        | x2  |
| 8    | Slat               | x15 |
| ιοοι | .s                 |     |
| A    | Allen Key M4       | x1  |