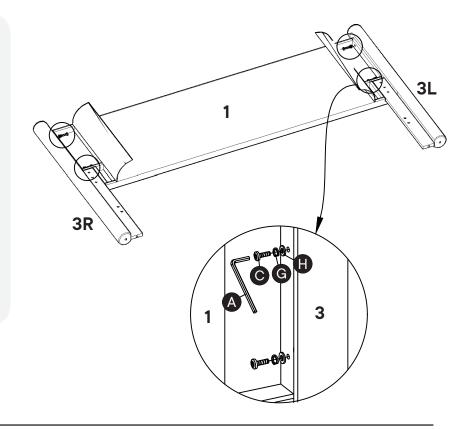

# Step 3

| HARD     | OWARE                    |           |
|----------|--------------------------|-----------|
| <b>©</b> | JCBC M6 x 40mm           | <b>x4</b> |
| G        | Spring Washer M6         | <b>x4</b> |
| •        | Flat Washer M6           | x4        |
| СОМ      | PONENTS                  |           |
| 0        | Headboard                | x1        |
|          |                          |           |
| 3        | Headboard Post Leg (L+R) | x2        |
| T001     |                          | x2        |

# Step 4

| СОМ  | PONENTS             |    |
|------|---------------------|----|
| 2    | Headboard Leg (L+R) | x2 |
| 4    | Footboard           | x1 |
| 6    | Side Rail           | x2 |
| τοοι | .s                  |    |
| B    | Allen Key M5        | х1 |
|      |                     |    |