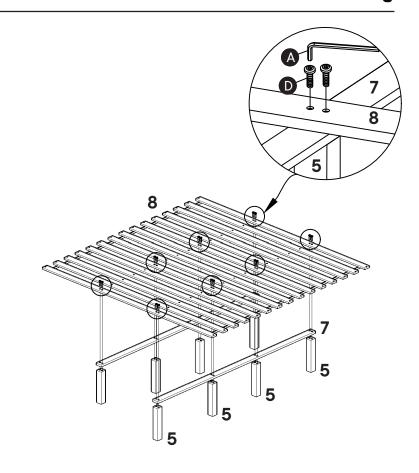

# Step 5

| D    | JCBC M6 x 50mm     | x16 |
|------|--------------------|-----|
| сом  | PONENTS            |     |
| 5    | Center Support Leg | x8  |
| 7    | Center Rail        | x2  |
| 8    | Slat               | x15 |
| ιοοι | .s                 |     |
| A    | Allen Key M4       | x1  |