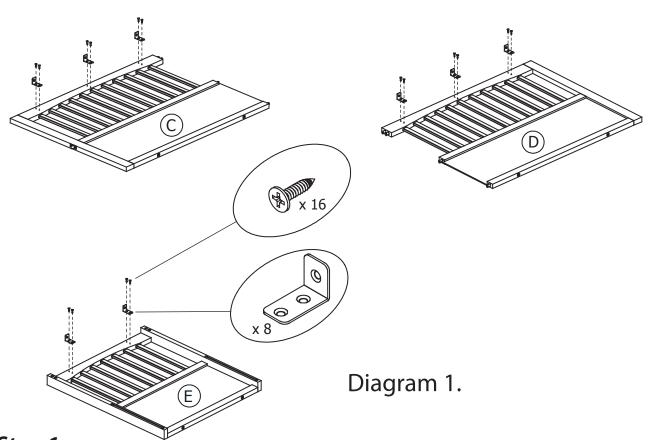

## Step 1.

Attach L-Bracket into the pre-drilled holes on the Left Panel (C), Right Panel (D) and Back Panel (E) using 16 screws as per Diag. 1.