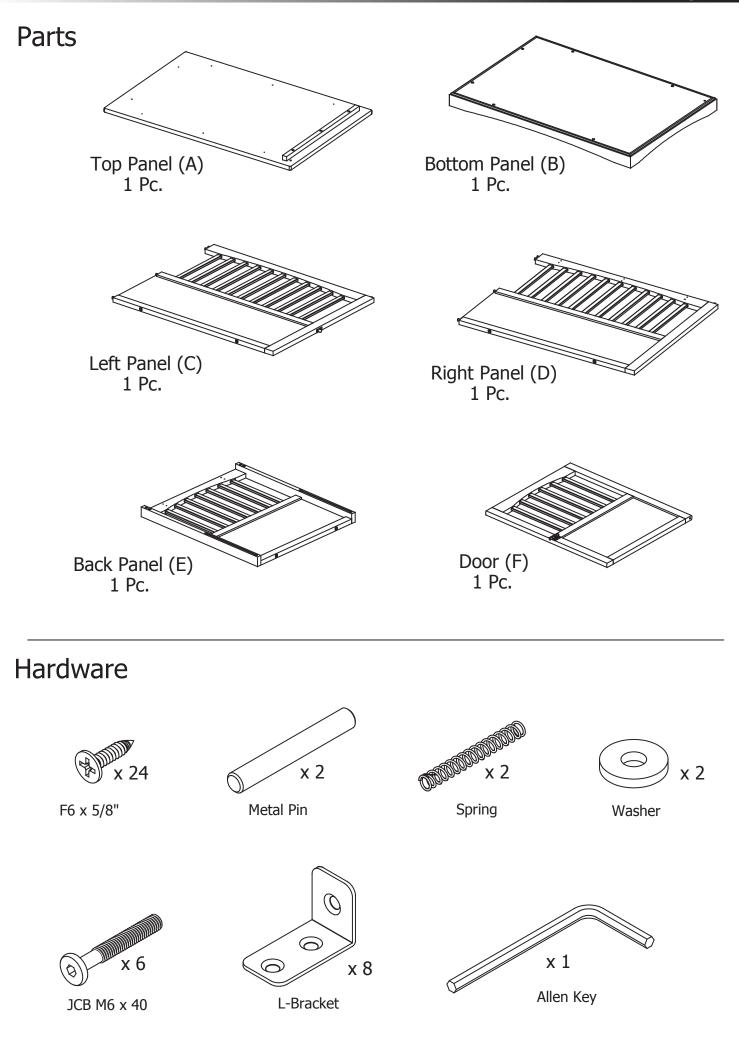

## Step 1.

Attach L-Bracket into the pre-drilled holes on the Left Panel (C), Right Panel (D) and Back Panel (E) using 16 screws as per Diag. 1.

## Step 2.

Attach Left and Right Panel (C&D) into the pre drilled holes on the Top Panel (A) using 6 screws. Then attach Back Panel (E) using 2 screws as per Diag.2.

Page 4 of 4

## Step 4.

Assemble spring + door pin + washer per diagram. Warning, hold the pin with finger so it doesn't flew away from the force of the spring. Gently insert all three part into predrilled holes at the door(see diagram).

Slide the top pin into the hole at Top Panel (A). Trap the bottom pin on Bottom Panel (B) and gently slide the pin until it engaged the hole on panel (B).