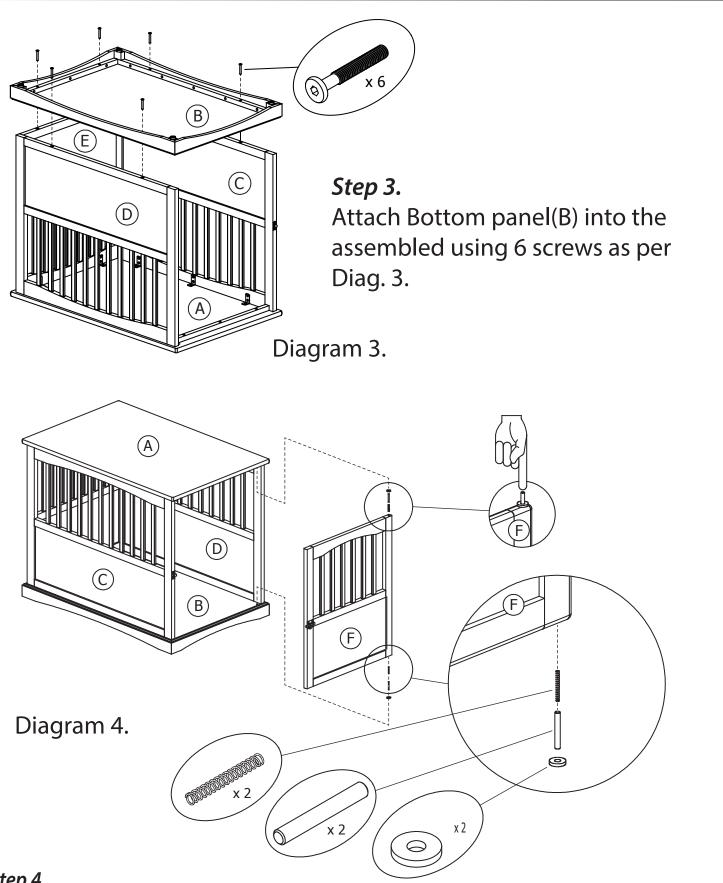

## Step 4.

Assemble spring + door pin + washer per diagram. Warning, hold the pin with finger so it doesn't flew away from the force of the spring. Gently insert all three part into predrilled holes at the door(see diagram).

Slide the top pin into the hole at Top Panel (A). Trap the bottom pin on Bottom Panel (B) and gently slide the pin until it engaged the hole on panel (B).