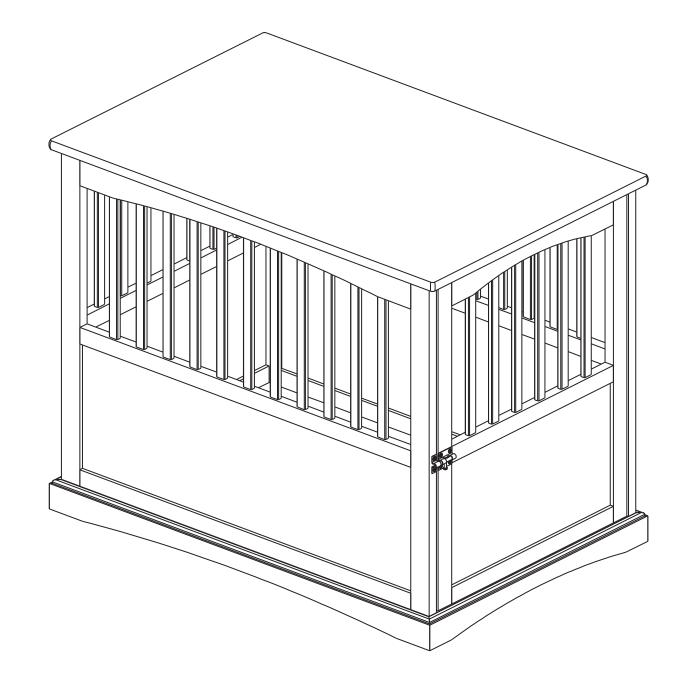

## Assembly Instructions

Product Name : Pet Crate End Table (Large)

Pet Crate End Table (Large)