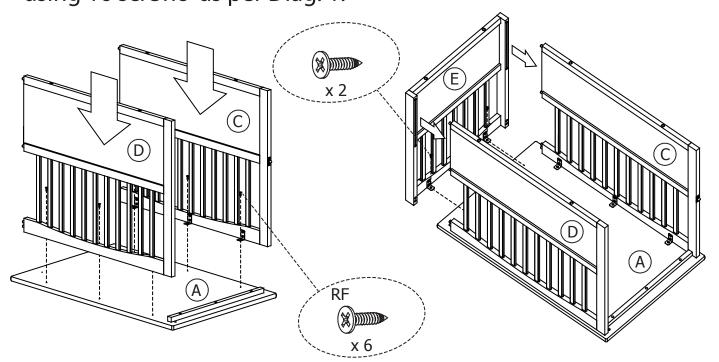

## Step 2.

Attach Left and Right Panel (C&D) into the pre drilled holes on the Top Panel (A) using 6 screws. Then attach Back Panel (E) using 2 screws as per Diag.2.

Page 4 of 4