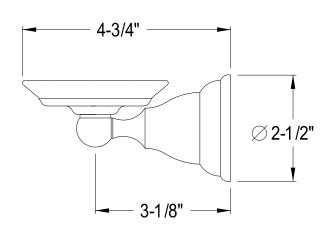

## **DESCRIPTION:**

Royale Soap Dish, Cp

**Note:** Please always check with Elements of Design Customer Service for Cartridge Model Number Verification before you order.

**Note:** Photo above and Drawing below shows overall style of the product, handle styles may be different to the product model number this specification sheet is refering to