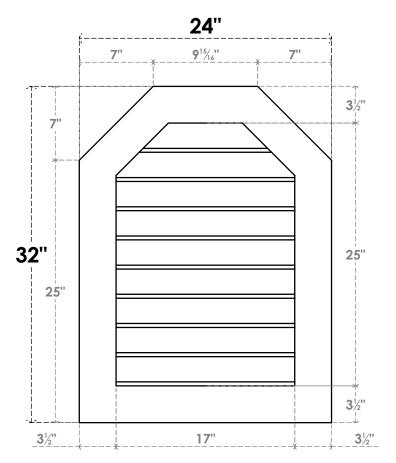

## **GVPOT24X3201SN**

24"W X 32"H OCTAGONAL TOP SURFACE MOUNT PVC GABLE VENT: NON-FUNCTIONAL, W/ 3-1/2"W X 1"P STANDARD FRAME

LOUVER HEIGHT: 2 3/4"

LOUVER QTY: 9

**FRONT** 

SIDE

EKENA MILLWORK 2300 WEST MAIN ST. CLARKSVILLE, TX 75426 TOLL FREE: 866-607-0453 WWW.EKENAMILLWORK.COM