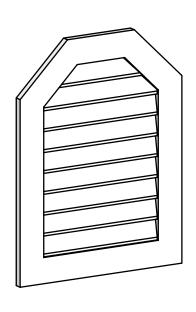

## **GVPOT24X3201SN**

24"W X 32"H OCTAGONAL TOP SURFACE MOUNT PVC GABLE VENT: NON-FUNCTIONAL, W/ 3-1/2"W X 1"P STANDARD FRAME

LOUVER HEIGHT: 2 3/4"

LOUVER QTY: 9

**FRONT** 

SIDE

EKENA MILLWORK 2300 WEST MAIN ST. CLARKSVILLE, TX 75426 TOLL FREE: 866-607-0453 WWW.EKENAMILLWORK.COM