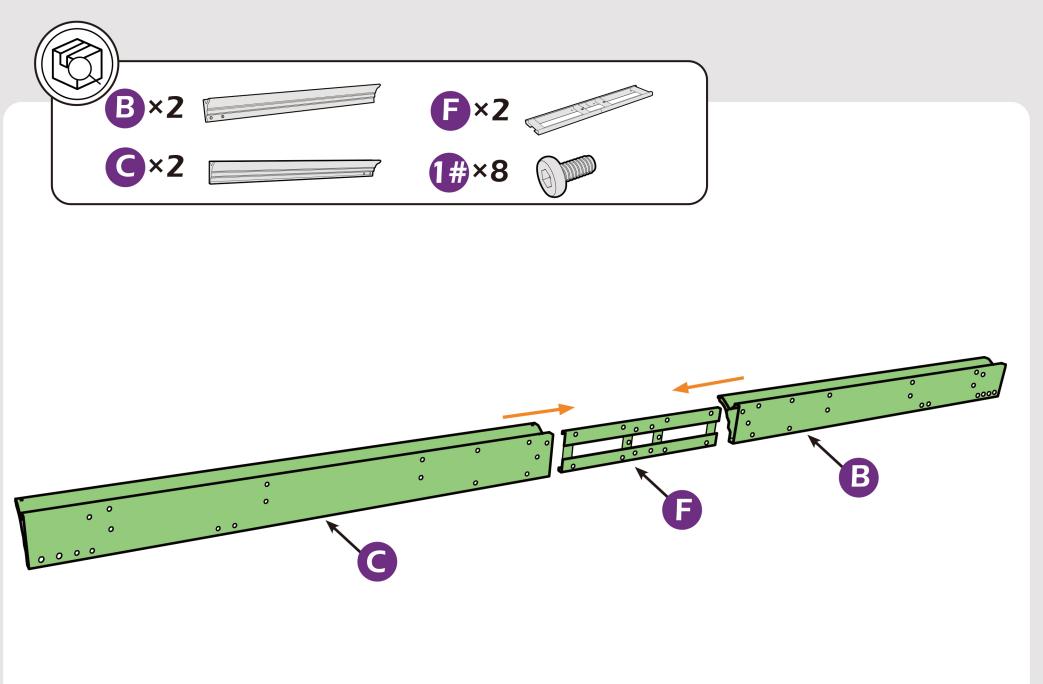

## **CHECK LIST**

<u>×6</u>×2

Don't fully tighten the screw 1, lt might cause problem on roofs installation.

Check the the frame as pictures below shows.