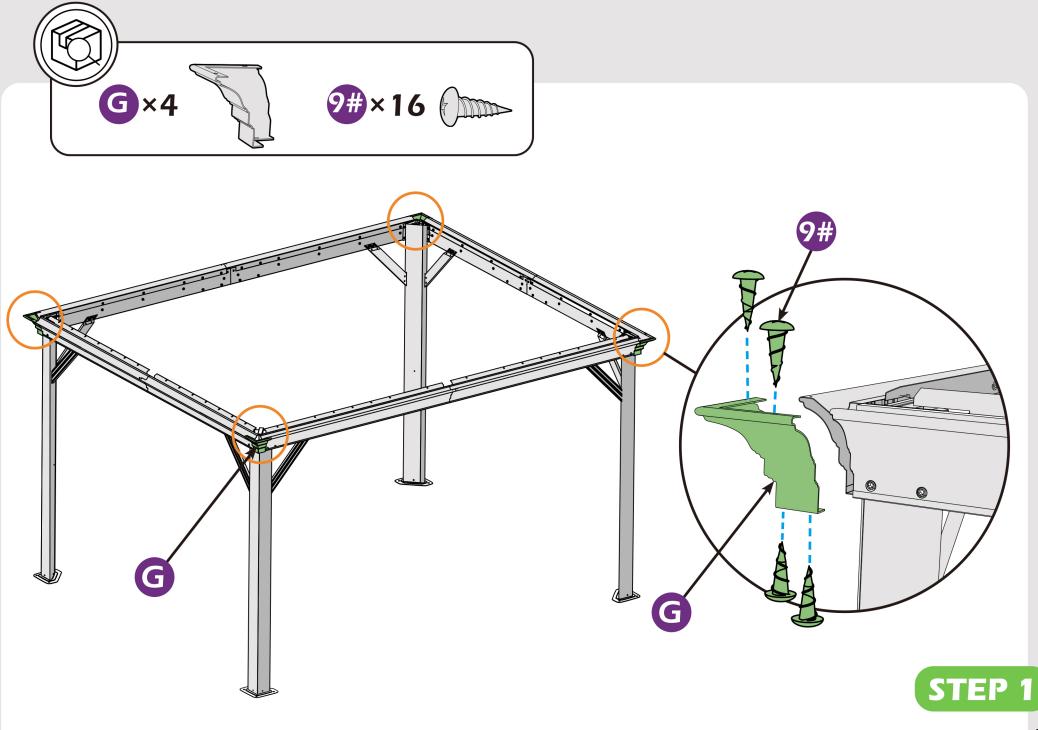

## **CHECK LIST**

<u>×6</u>×2

Don't fully tighten the screw 1, lt might cause problem on roofs installation.

Check the the frame as pictures below shows.