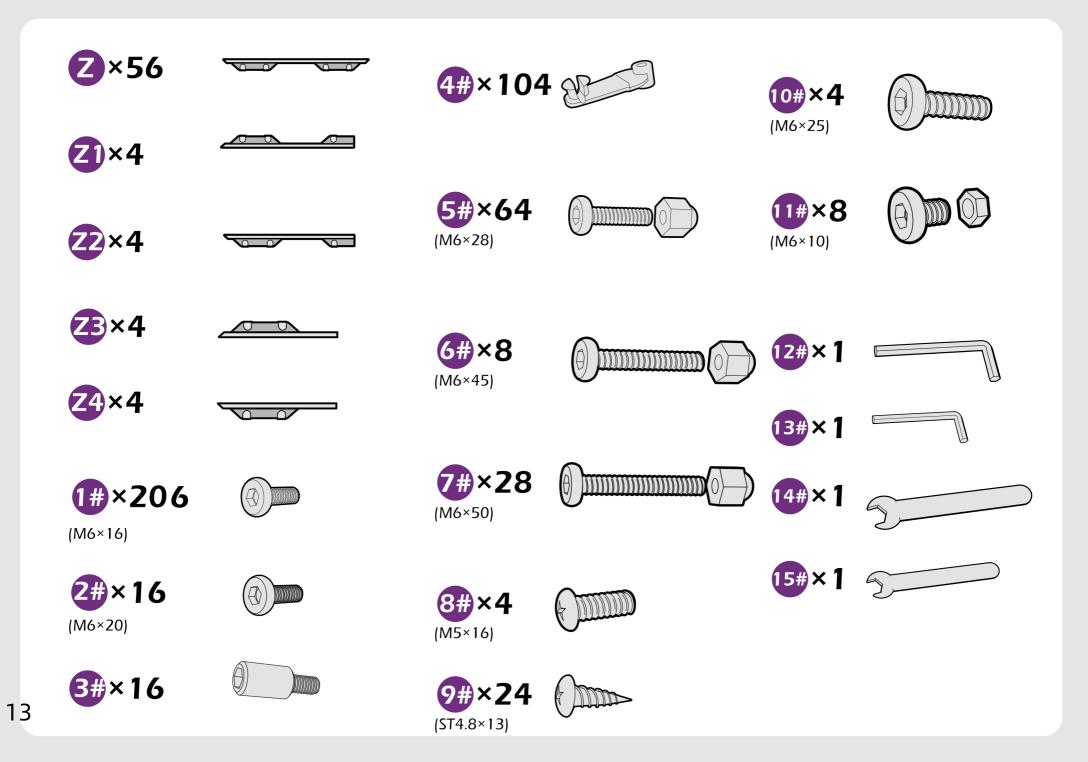

Please retain this instruction for future usage and read carefully before assembly.

Make sure you have all the parts & hardware as item list shows.

2 adults or more are recommended to install your gazebo.

Do not discard any of the packaging until you have checked that you have all the parts and pack of fittings.

Check all bolts for tightness before use, and periodically check and tighten bolts ensure your gazebo works properly.