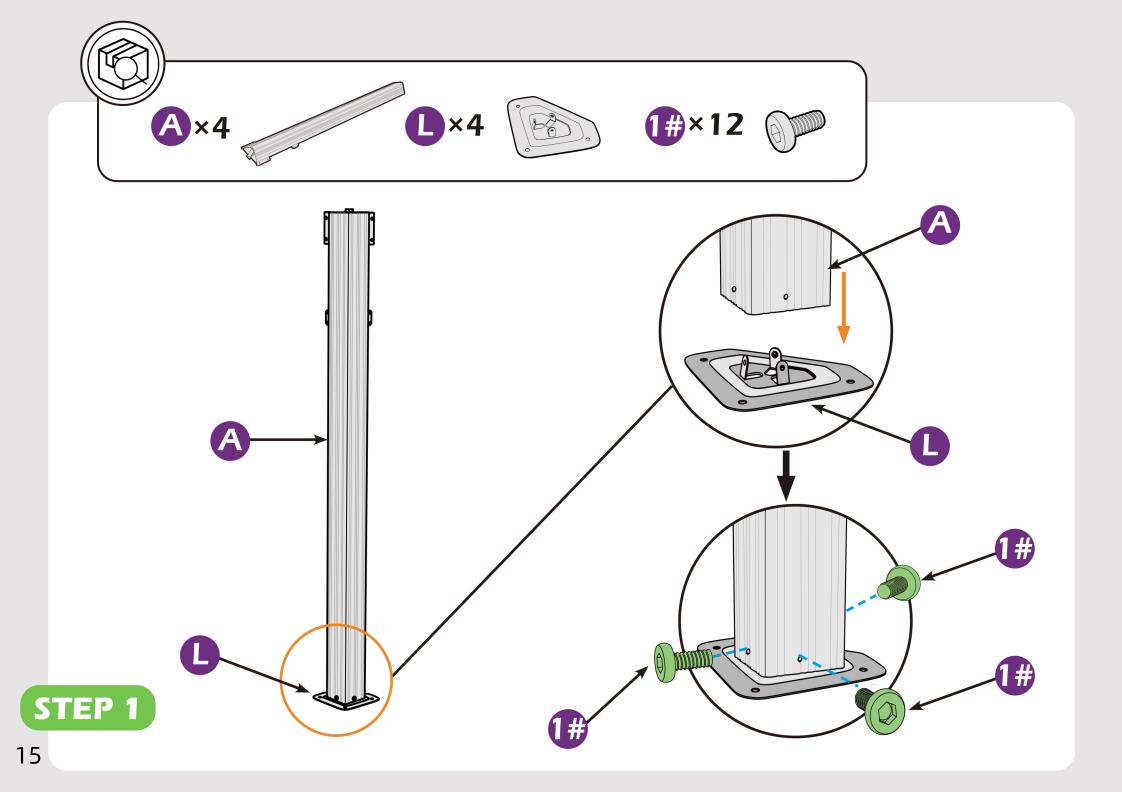

## **CHECK LIST**

<u>×6</u>×2

Don't fully tighten the screw 1, lt might cause problem on roofs installation.

Check the the frame as pictures below shows.