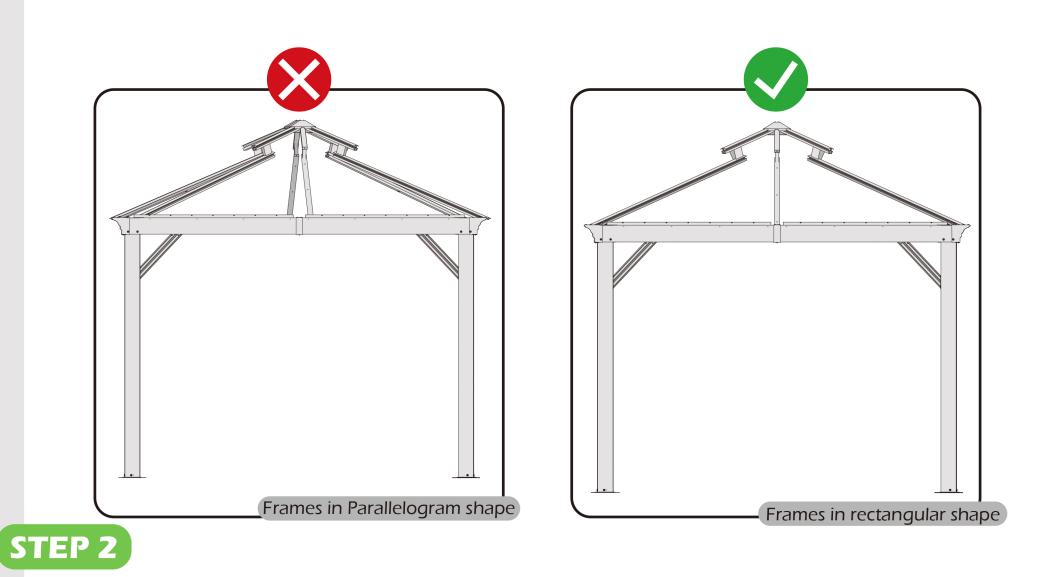

## **CHECK LIST**

<u>×6</u>×2

Don't fully tighten the screw 1, lt might cause problem on roofs installation.

Check the the frame as pictures below shows.