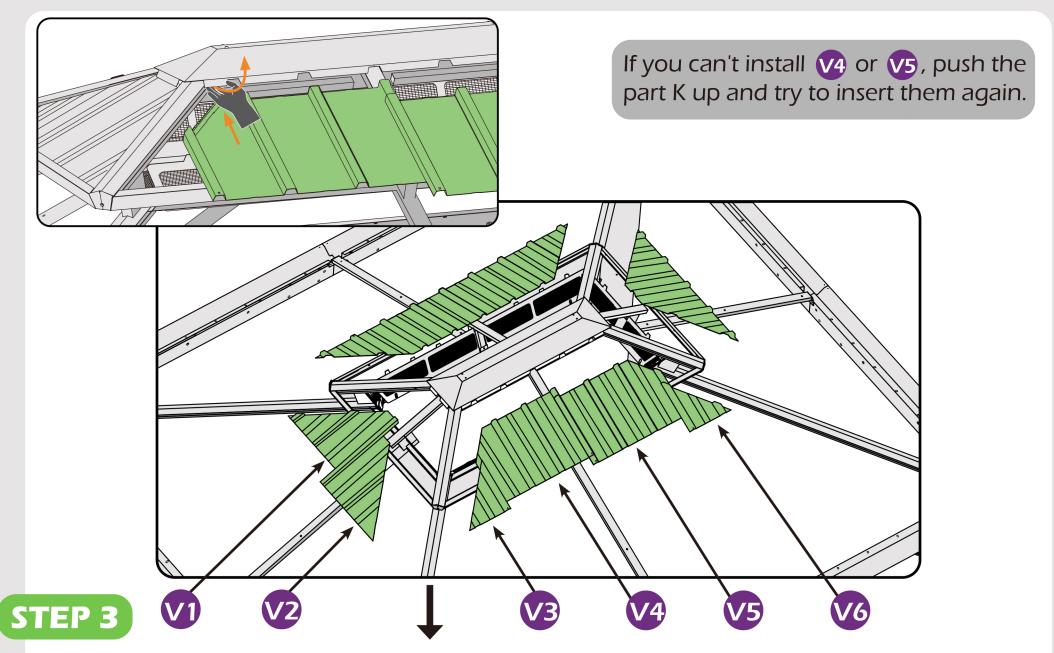

## **CHECK LIST**

<u>×6</u>×2

Don't fully tighten the screw 1, lt might cause problem on roofs installation.

Check the the frame as pictures below shows.