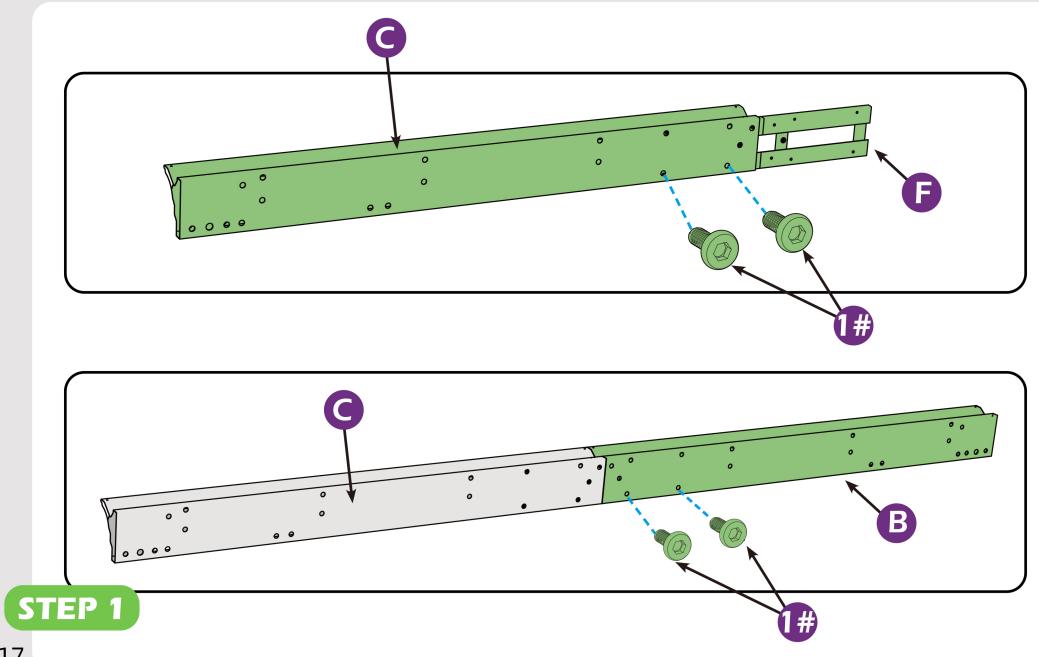

## **CHECK LIST**

<u>×6</u>×2

Don't fully tighten the screw 1, lt might cause problem on roofs installation.

Check the the frame as pictures below shows.