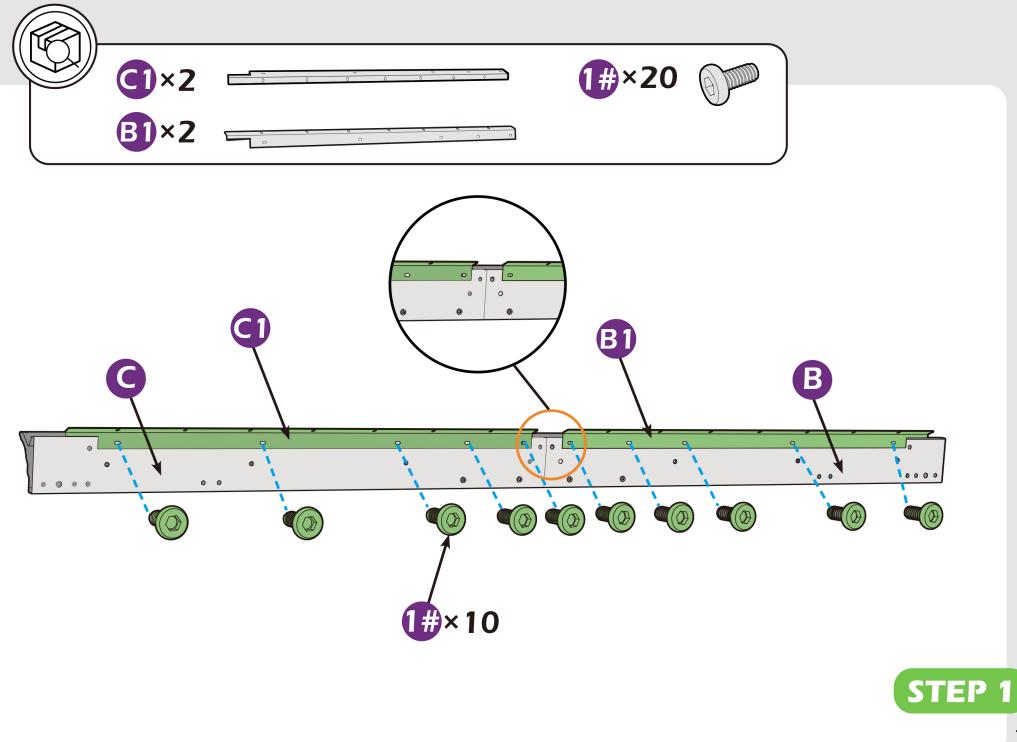

## **CHECK LIST**

<u>×6</u>×2

Don't fully tighten the screw 1, lt might cause problem on roofs installation.

Check the the frame as pictures below shows.