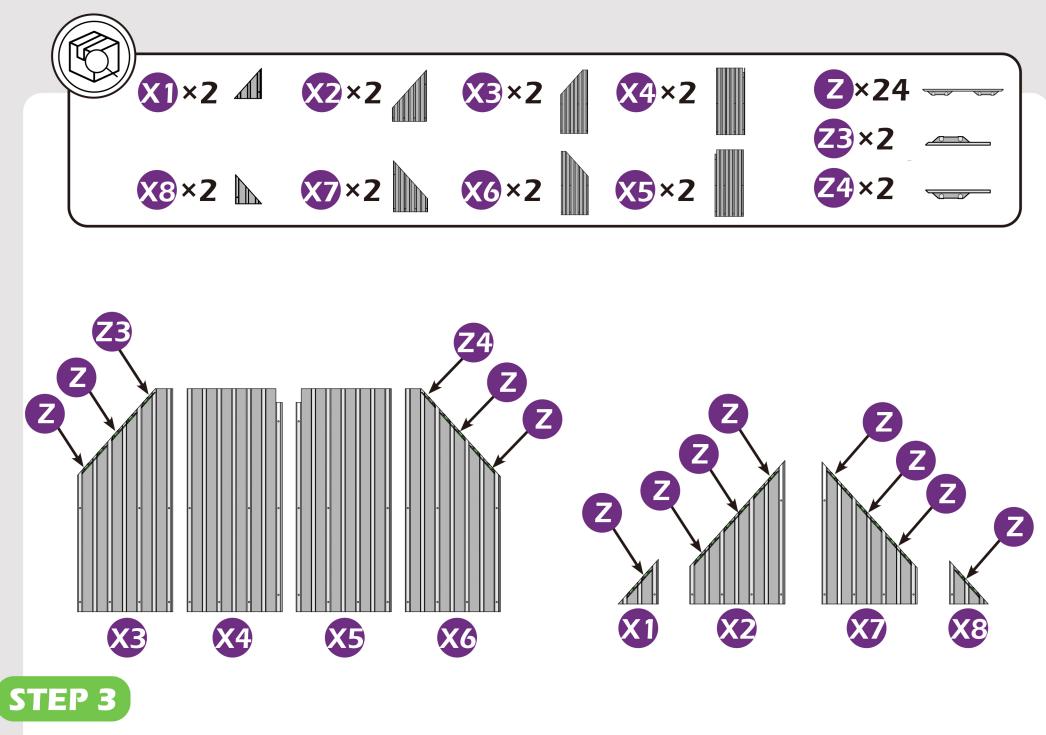

## **CHECK LIST**

<u>×6</u>×2

Don't fully tighten the screw 1, lt might cause problem on roofs installation.

Check the the frame as pictures below shows.