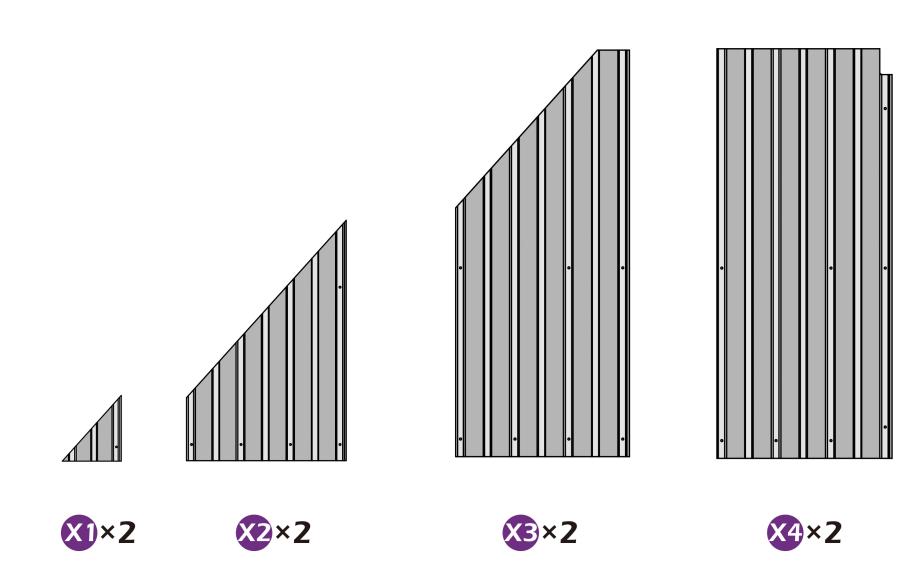

## **CHECK LIST**

<u>×6</u>×2

Don't fully tighten the screw 1, lt might cause problem on roofs installation.

Check the the frame as pictures below shows.