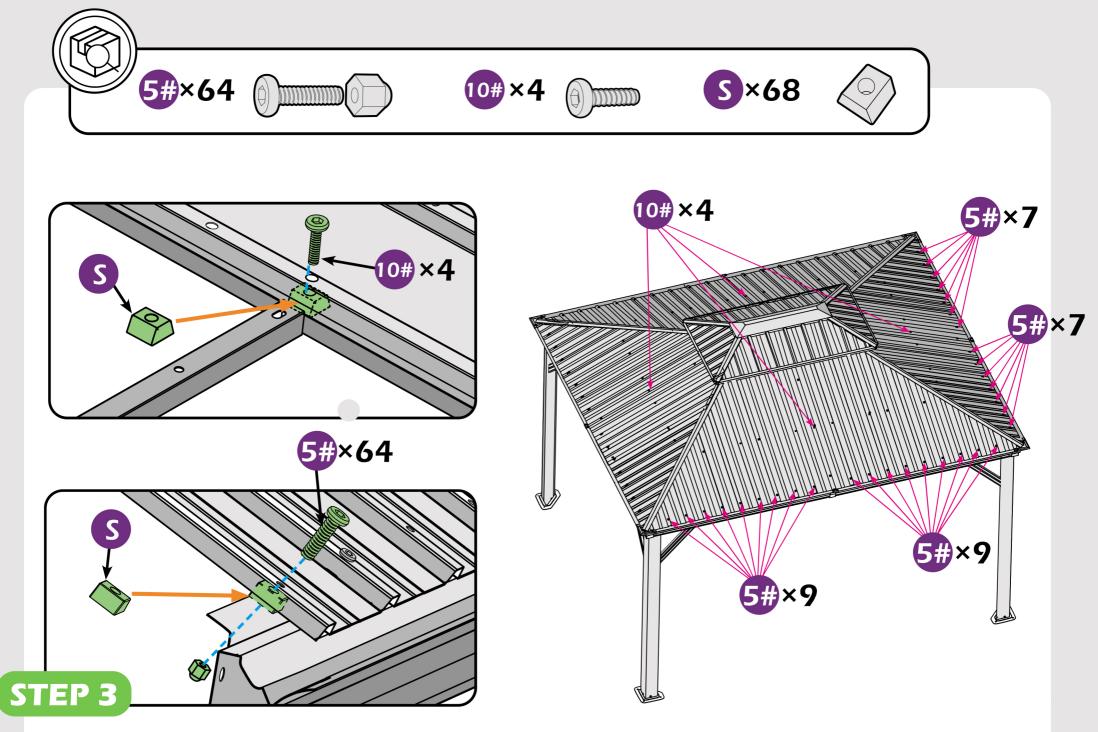

BE REQUIRED (Not included in boxes)

\*NOTE: Tools / equipment are not shown to actual size and scale.













LEVEL

RUBBER MALLET

PHILLIPS SCREW

DRILL

ALLEN KEY

ALLEN KEY

#### EQUIPMENT REQUIRED (Not included in boxes)

\*NOTE: Equipment are not shown to actual size and scale.







SAFETY HAT

GLOVES

SAFETY GOGGLES STEPLADDER

#### Matters needing attention



1. Two or more people are required for assembly.



2. Do not fully tighten screws prior to complete assembly.

## **MOUNTING BLUEPRINT**

#### Gazebo 10×12











## **CHECK LIST**





















<u>×6</u>×2







































Don't fully tighten the screw 1, lt might cause problem on roofs installation.











Check the the frame as pictures below shows.









































### STEP 4















# **Care and Cleaning**

Wash frame parts and fabric with mild soap and water, rinse thoroughly.

Dry frame completely and allow the fabric to drip dry.

Do not use bleach, acid, or other solvents on the fabric or frame parts.

Please inspect and tighten all bolts or fasteners on a regular basis to ensure proper performance and safety of your gazebo.

## Warranty

#### Frames

Frames constructions are warranted to be free from defects in material and worksmanship for 1 year from item purchased. Damage to frame from negligence won't be covered by this warranty.

#### Netting

Netting are warranted to be free from defects in material and worksmanship for 1 year from item purchased. Damage from exposure to chemicals (including but not only oils ,spills, f