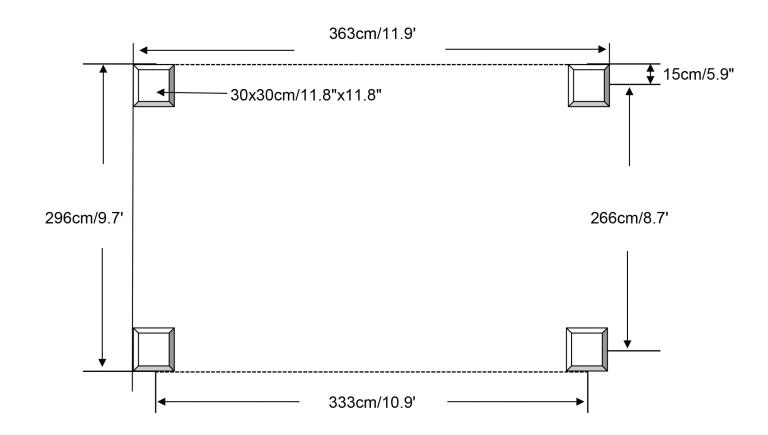

h** wind.

We recommend a **two-person team** for assembly and disassembly.

If you like our products, please tell other customers

If you have probblem with our products, please tell us

Please feel free to contact us.

#### **Pre-assembly**

#### TOOLS THAT MAY BE REQUIRED (Not included in boxes)

\*NOTE: Tools / equipment are not shown to actual size and scale.













LEVEL

RUBBER MALLET

PHILLIPS SCREW

DRILL

ALLEN KEY

ALLEN KEY

#### EQUIPMENT REQUIRED (Not included in boxes)

\*NOTE: Equipment are not shown to actual size and scale.







SAFETY HAT

GLOVES

SAFETY GOGGLES STEPLADDER

#### Matters needing attention



1. Two or more people are required for assembly.



2. Do not fully tighten screws prior to complete assembly.

## **MOUNTING BLUEPRINT**

#### Gazebo 10×12











## **CHECK LIST**





















<u>×6</u>×2







































Don't fully tighten the screw 1, lt might cause problem on roofs installation.











Check the the frame as pictures below shows.









































### STEP 4















# **Care and Cleaning**

Wash frame parts and fabric with mild soap and water, rinse thoroughly.

Dry frame completely and allow the fabric to drip dry.

Do not use bleach, acid, or other solvents on the fabric or frame parts.

Please inspect and tighten all bolts or fasteners on a regular basis to ensure proper performance and safety of your gazebo.

## Warranty

#### Frames

Frames constructions are warranted to be free from defects in material and worksmanship for 1 year from item purchased