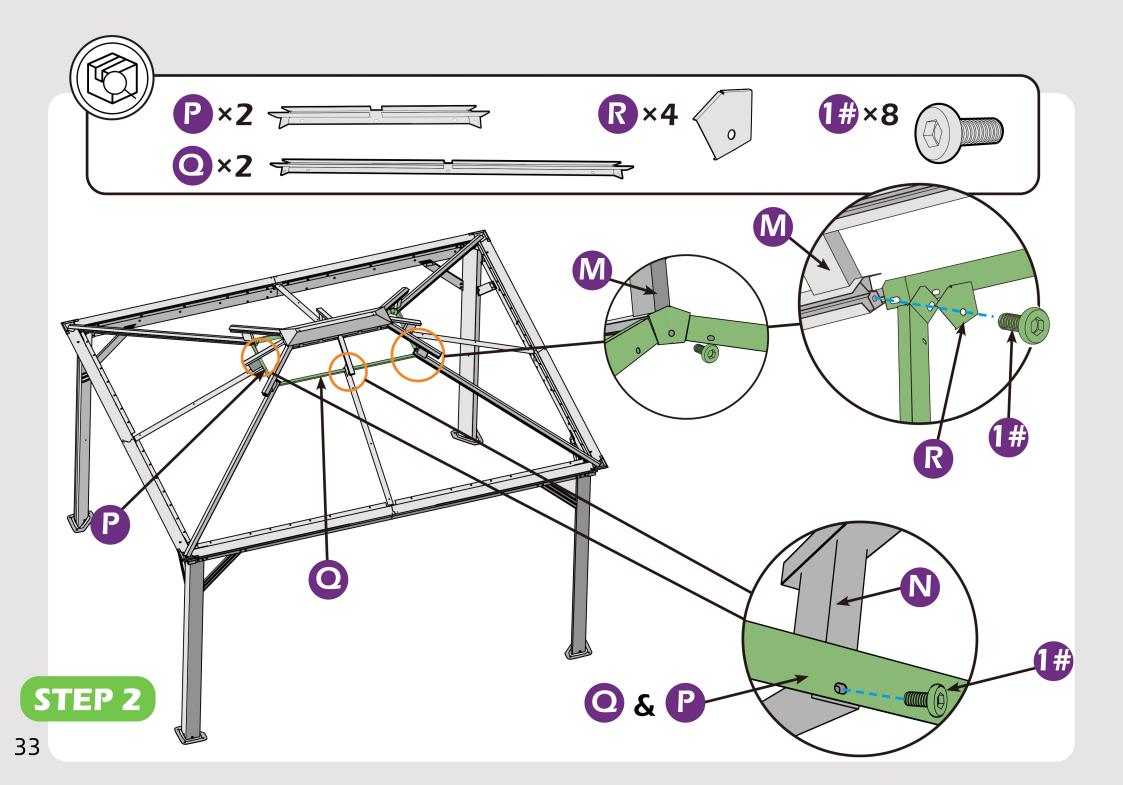

**

#### TOOLS THAT MAY BE REQUIRED (Not included in boxes)

\*NOTE: Tools / equipment are not shown to actual size and scale.













LEVEL

RUBBER MALLET

PHILLIPS SCREW

DRILL

ALLEN KEY

ALLEN KEY

#### EQUIPMENT REQUIRED (Not included in boxes)

\*NOTE: Equipment are not shown to actual size and scale.







SAFETY HAT

GLOVES

SAFETY GOGGLES STEPLADDER

#### Matters needing attention



1. Two or more people are required for assembly.



2. Do not fully tighten screws prior to complete assembly.

## **MOUNTING BLUEPRINT**

#### Gazebo 10×12











## **CHECK LIST**





















<u>×6</u>×2







































Don't fully tighten the screw 1, lt might cause problem on roofs installation.











Check the the frame as pictures below shows.









































### STEP 4















# **Care and Cleaning**

Wash frame parts and fabric with mild soap and water, rinse thoroughly.

Dry frame completely and allow the fabric to drip dry.

Do not use bleach, acid, or other solvents on the fabric or frame parts.

Please inspect and tighten all bolts or fasteners on a regular basis to ensure proper performance and safety of your gazebo.

## Warranty

#### Frames

Frames constructions are warranted to be free from defects in material and worksmanship for 1 year from item purchased. Damage to frame from negligence won't be covered by this warranty.

#### Netting

Netting are warranted to be free from defects in material and worksmanship for 1 year from item purchased. Damage from exposure to chemicals (including but