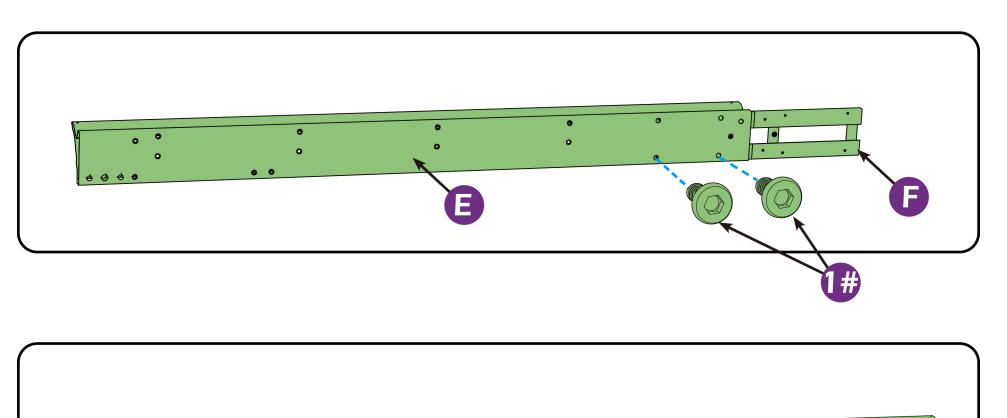

## **CHECK LIST**

<u>×6</u>×2

Don't fully tighten the screw 1, lt might cause problem on roofs installation.

Check the the frame as pictures below shows.