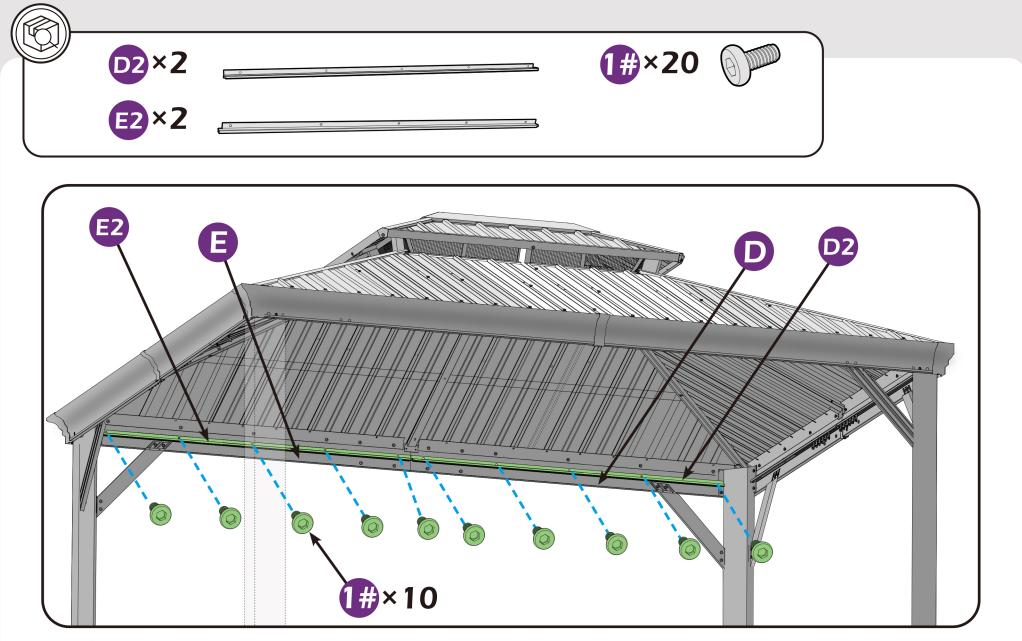

D (Not included in boxes)

\*NOTE: Tools / equipment are not shown to actual size and scale.













LEVEL

RUBBER MALLET

PHILLIPS SCREW

DRILL

ALLEN KEY

ALLEN KEY

#### EQUIPMENT REQUIRED (Not included in boxes)

\*NOTE: Equipment are not shown to actual size and scale.







SAFETY HAT

GLOVES

SAFETY GOGGLES STEPLADDER

#### Matters needing attention



1. Two or more people are required for assembly.



2. Do not fully tighten screws prior to complete assembly.

## **MOUNTING BLUEPRINT**

#### Gazebo 10×12











## **CHECK LIST**





















<u>×6</u>×2







































Don't fully tighten the screw 1, lt might cause problem on roofs installation.











Check the the frame as pictures below shows.









































### STEP 4















# **Care and Cleaning**

Wash frame parts and fabric with mild soap and water, rinse thoroughly.

Dry frame completely and allow the fabric to drip dry.

Do not use bleach, acid, or other solvents on the fabric or frame parts.

Please inspect and tighten all bolts or fasteners on a regular basis to ensure proper performance and safety of your gazebo.

## Warranty

#### Frames

Frames constructions are warranted to be free from defects in material and worksmanship for 1 year from item purchased. Damage to frame from negligence won't be covered by this warranty.

#### Netting

Netting are warranted to be free from defects in material and worksmanship for 1 year from item purchased. Damage from exposure to chemicals (including but not only oils ,spills, fluids) won