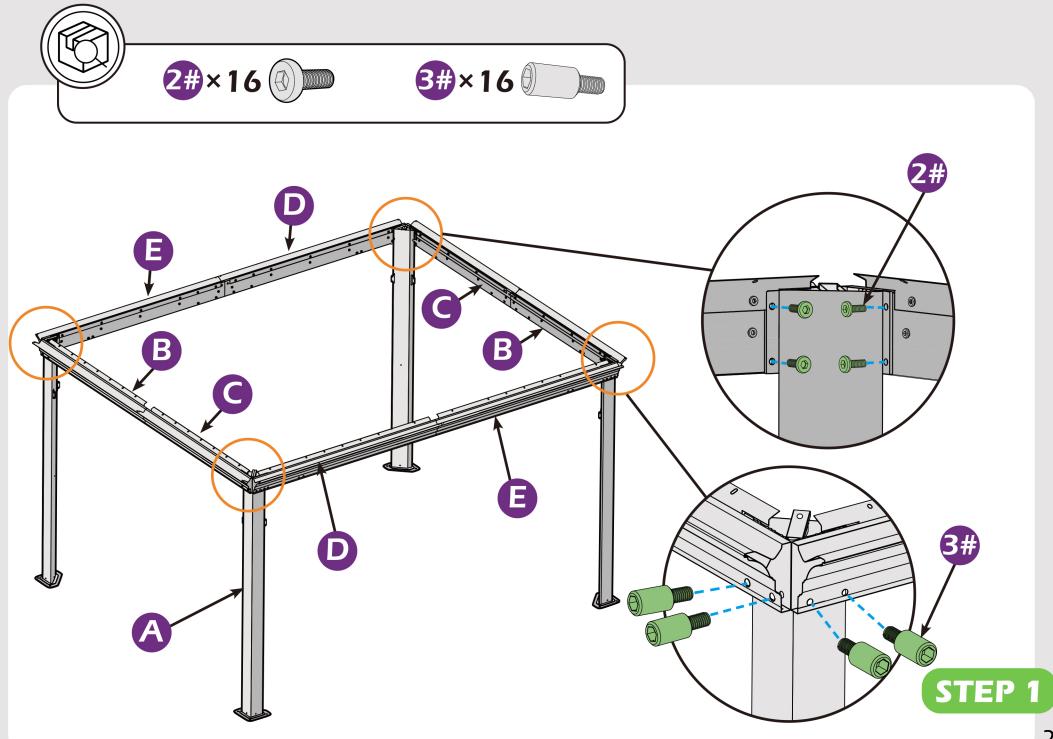

## **CHECK LIST**

<u>×6</u>×2

Don't fully tighten the screw 1, lt might cause problem on roofs installation.

Check the the frame as pictures below shows.