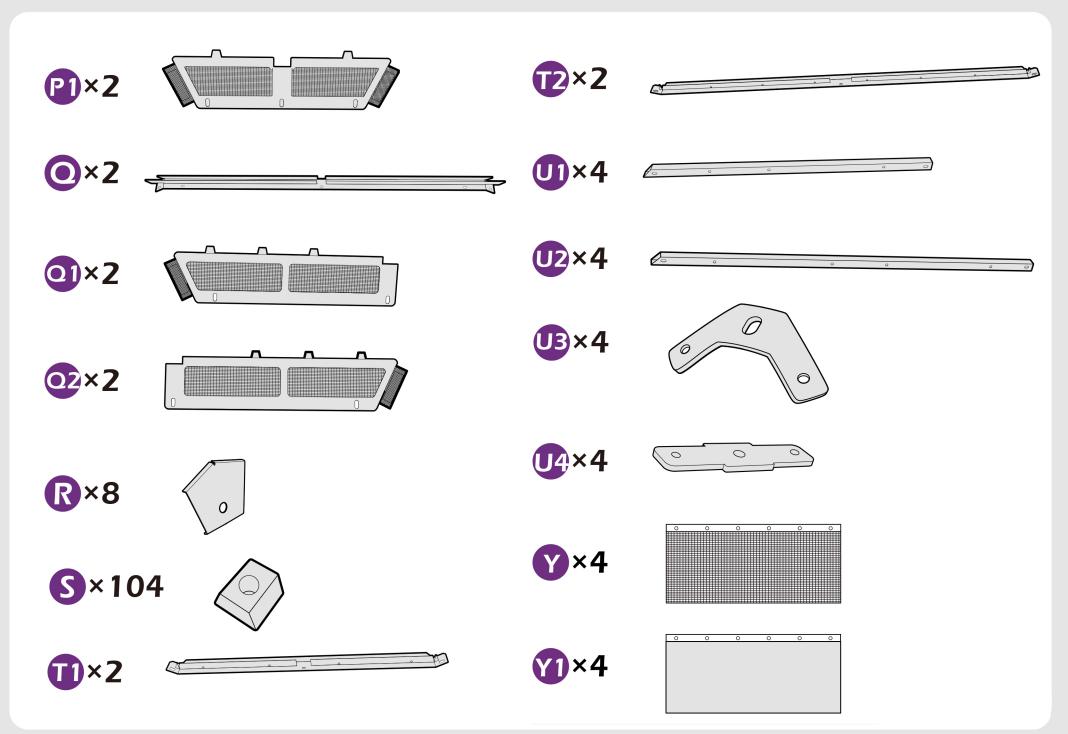

## **CHECK LIST**

<u>×6</u>×2

Don't fully tighten the screw 1, lt might cause problem on roofs installation.

Check the the frame as pictures below shows.