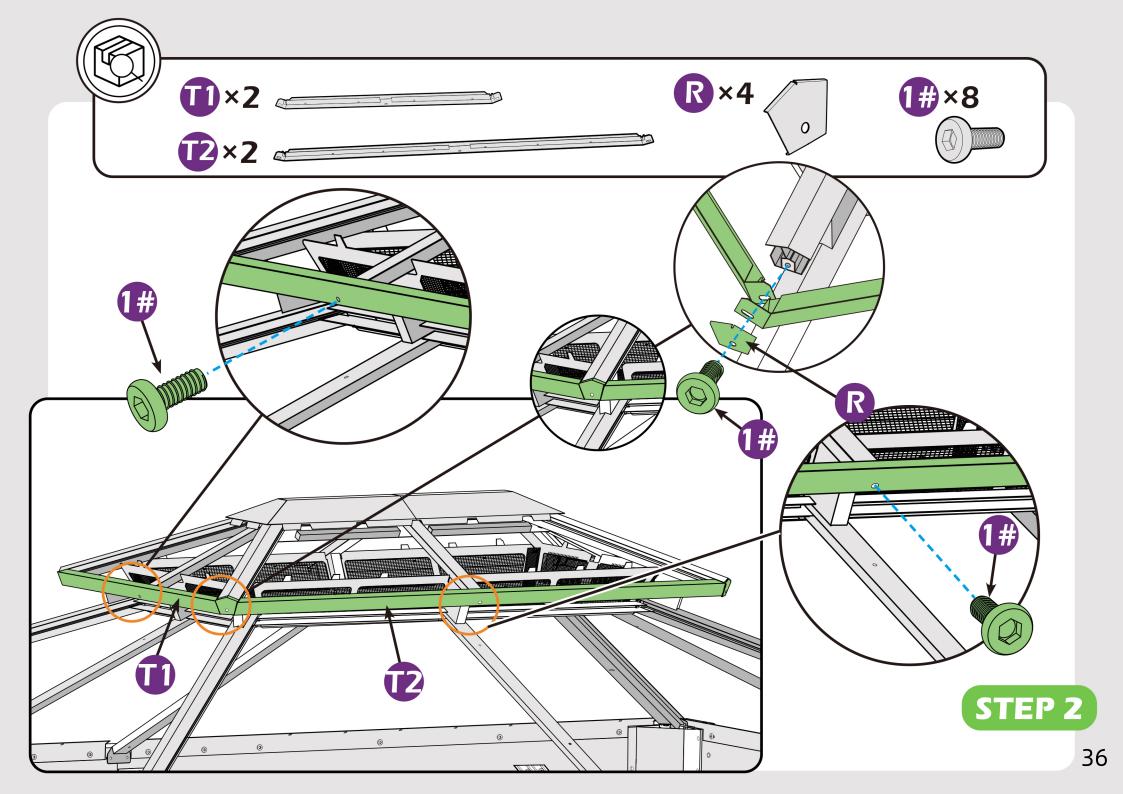

## **CHECK LIST**

<u>×6</u>×2

Don't fully tighten the screw 1, lt might cause problem on roofs installation.

Check the the frame as pictures below shows.