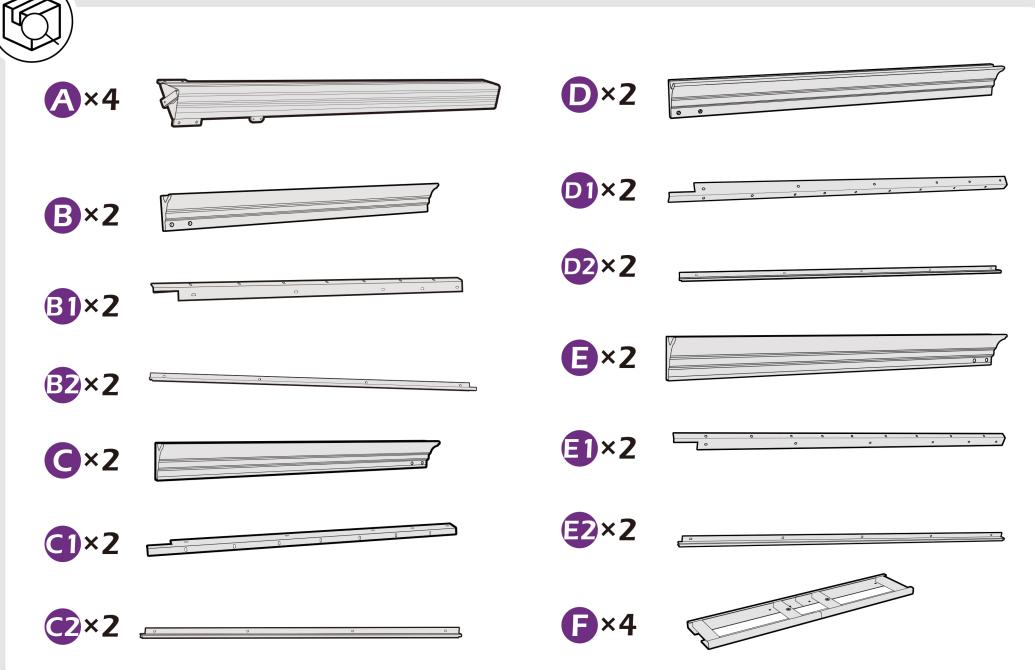

## **CHECK LIST**

<u>×6</u>×2

Don't fully tighten the screw 1, lt might cause problem on roofs installation.

Check the the frame as pictures below shows.