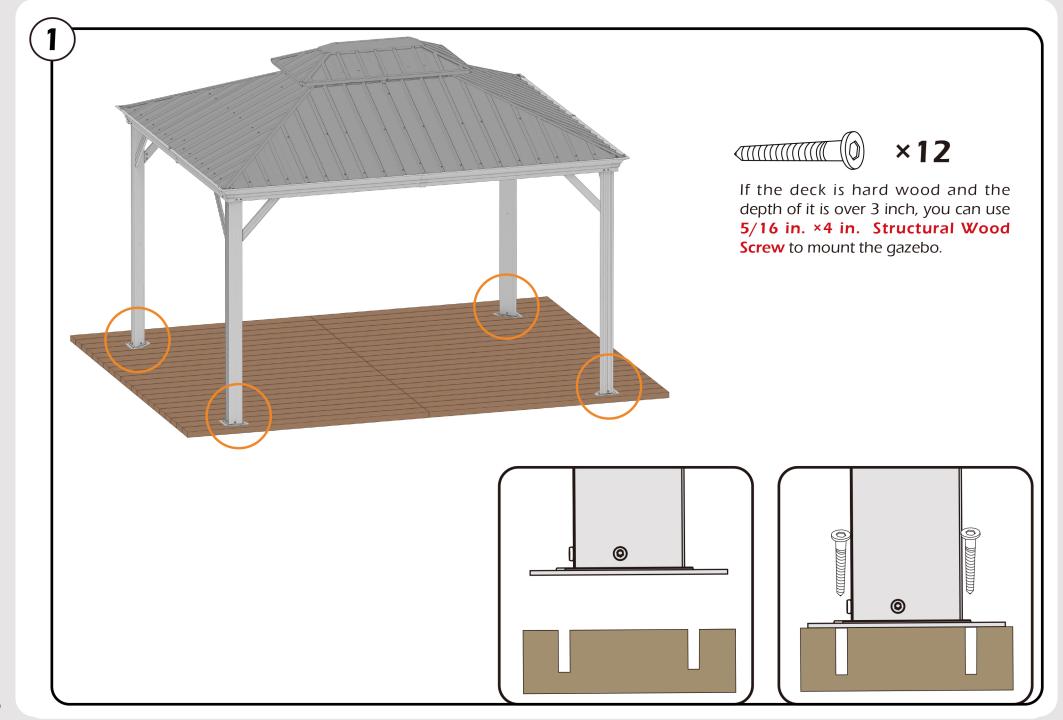

## **CHECK LIST**

<u>×6</u>×2

Don't fully tighten the screw 1, lt might cause problem on roofs installation.

Check the the frame as pictures below shows.