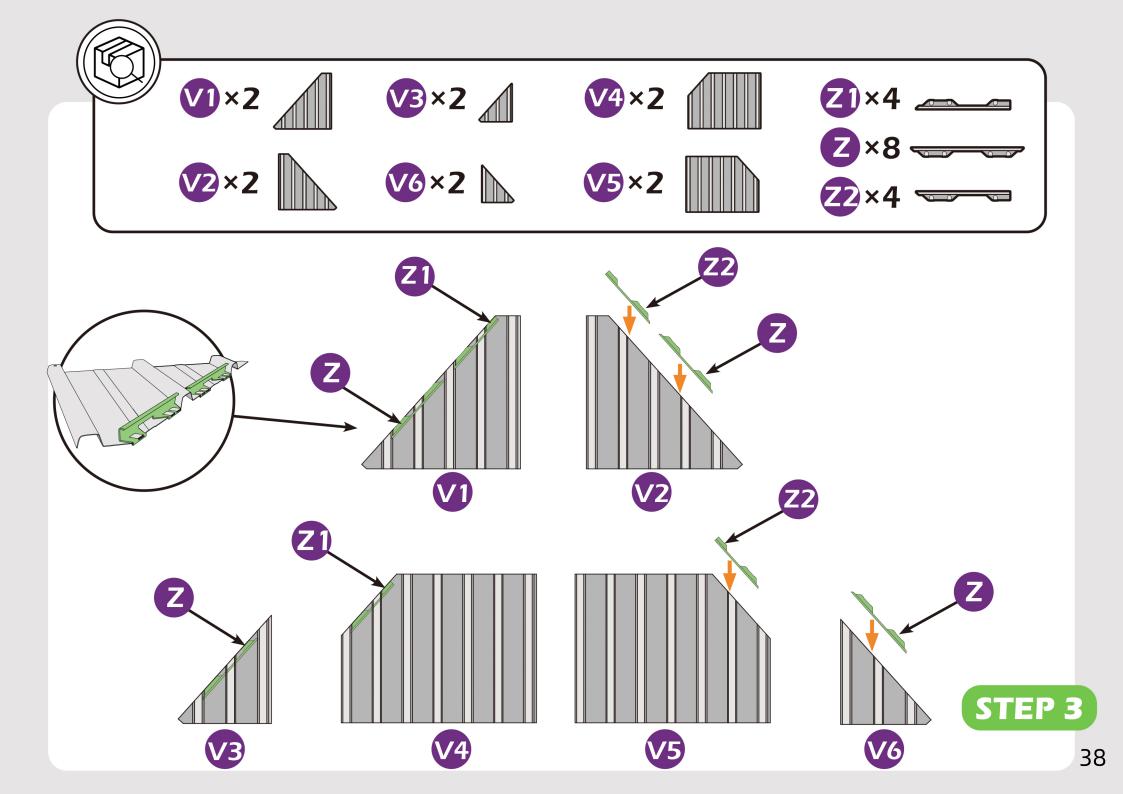

OOLS THAT MAY BE REQUIRED (Not included in boxes)

\*NOTE: Tools / equipment are not shown to actual size and scale.













LEVEL

RUBBER MALLET

PHILLIPS SCREW

DRILL

ALLEN KEY

ALLEN KEY

#### EQUIPMENT REQUIRED (Not included in boxes)

\*NOTE: Equipment are not shown to actual size and scale.







SAFETY HAT

GLOVES

SAFETY GOGGLES STEPLADDER

#### Matters needing attention



1. Two or more people are required for assembly.



2. Do not fully tighten screws prior to complete assembly.

## **MOUNTING BLUEPRINT**

#### Gazebo 10×12











## **CHECK LIST**





















<u>×6</u>×2







































Don't fully tighten the screw 1, lt might cause problem on roofs installation.











Check the the frame as pictures below shows.









































### STEP 4















# **Care and Cleaning**

Wash frame parts and fabric with mild soap and water, rinse thoroughly.

Dry frame completely and allow the fabric to drip dry.

Do not use bleach, acid, or other solvents on the fabric or frame parts.

Please inspect and tighten all bolts or fasteners on a regular basis to ensure proper performance and safety of your gazebo.

## Warranty

#### Frames

Frames constructions are warranted to be free from defects in material and worksmanship for 1 year from item purchased. Damage to frame from negligence won't be covered by this warranty.

#### Netting

Netting are warranted to be free from defects in material and worksmanship for 1 year from item purchased. Damage from exposure to chemicals (including but not only o