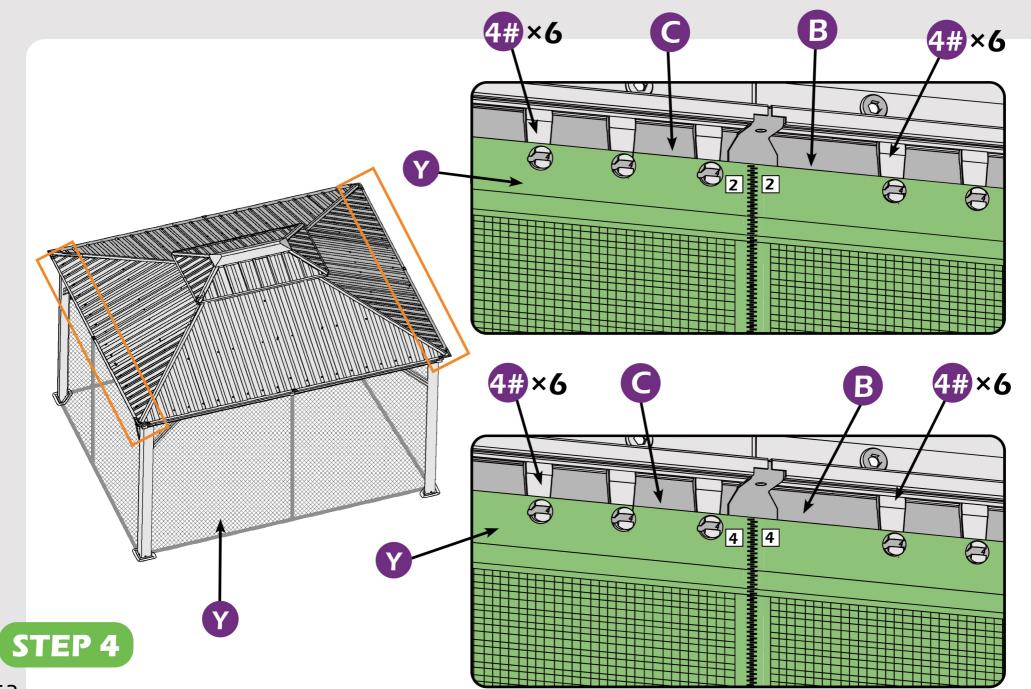

oxes)

\*NOTE: Tools / equipment are not shown to actual size and scale.













LEVEL

RUBBER MALLET

PHILLIPS SCREW

DRILL

ALLEN KEY

ALLEN KEY

#### EQUIPMENT REQUIRED (Not included in boxes)

\*NOTE: Equipment are not shown to actual size and scale.







SAFETY HAT

GLOVES

SAFETY GOGGLES STEPLADDER

#### Matters needing attention



1. Two or more people are required for assembly.



2. Do not fully tighten screws prior to complete assembly.

## **MOUNTING BLUEPRINT**

#### Gazebo 10×12











## **CHECK LIST**





















<u>×6</u>×2







































Don't fully tighten the screw 1, lt might cause problem on roofs installation.











Check the the frame as pictures below shows.









































### STEP 4















# **Care and Cleaning**

Wash frame parts and fabric with mild soap and water, rinse thoroughly.

Dry frame completely and allow the fabric to drip dry.

Do not use bleach, acid, or other solvents on the fabric or frame parts.

Please inspect and tighten all bolts or fasteners on a regular basis to ensure proper performance and safety of your gazebo.

## Warranty

#### Frames

Frames constructions are warranted to be free from defects in material and worksmanship for 1 year from item purchased. Damage to frame from negligence won't be covered by this warranty.

#### Netting

Netting are warranted to be free from defects in material and worksmanship for 1 year from item purchased. Damage from exposure to chemicals (including but not only oils ,spills, fluids) won't be covered by thi