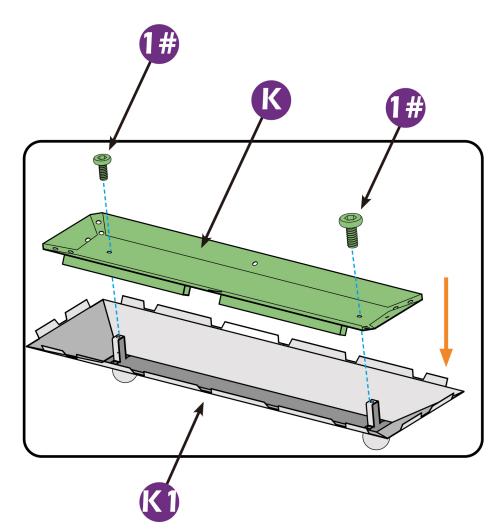

cts, please tell other customers

If you have probblem with our products, please tell us

Please feel free to contact us.

#### **Pre-assembly**

#### TOOLS THAT MAY BE REQUIRED (Not included in boxes)

\*NOTE: Tools / equipment are not shown to actual size and scale.













LEVEL

RUBBER MALLET

PHILLIPS SCREW

DRILL

ALLEN KEY

ALLEN KEY

#### EQUIPMENT REQUIRED (Not included in boxes)

\*NOTE: Equipment are not shown to actual size and scale.







SAFETY HAT

GLOVES

SAFETY GOGGLES STEPLADDER

#### Matters needing attention



1. Two or more people are required for assembly.



2. Do not fully tighten screws prior to complete assembly.

## **MOUNTING BLUEPRINT**

#### Gazebo 10×12











## **CHECK LIST**





















<u>×6</u>×2







































Don't fully tighten the screw 1, lt might cause problem on roofs installation.











Check the the frame as pictures below shows.









































### STEP 4















# **Care and Cleaning**

Wash frame parts and fabric with mild soap and water, rinse thoroughly.

Dry frame completely and allow the fabric to drip dry.

Do not use bleach, acid, or other solvents on the fabric or frame parts.

Please inspect and tighten all bolts or fasteners on a regular basis to ensure proper performance and safety of your gazebo.

## Warranty

#### Frames

Frames constructions are warranted to be free from defects in material and worksmanship for 1 year from item purchased. Damage to frame from negligence won't be covered by this warranty.

#### Netting

Netting are wa