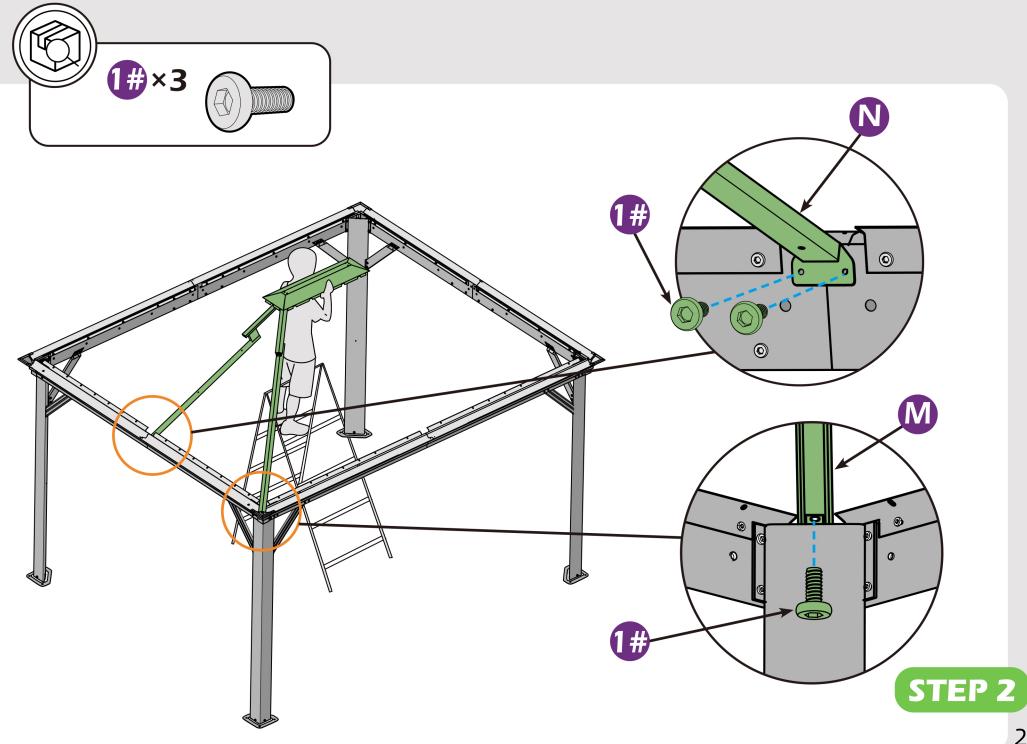

us

Please feel free to contact us.

#### **Pre-assembly**

#### TOOLS THAT MAY BE REQUIRED (Not included in boxes)

\*NOTE: Tools / equipment are not shown to actual size and scale.













LEVEL

RUBBER MALLET

PHILLIPS SCREW

DRILL

ALLEN KEY

ALLEN KEY

#### EQUIPMENT REQUIRED (Not included in boxes)

\*NOTE: Equipment are not shown to actual size and scale.







SAFETY HAT

GLOVES

SAFETY GOGGLES STEPLADDER

#### Matters needing attention



1. Two or more people are required for assembly.



2. Do not fully tighten screws prior to complete assembly.

## **MOUNTING BLUEPRINT**

#### Gazebo 10×12











## **CHECK LIST**





















<u>×6</u>×2







































Don't fully tighten the screw 1, lt might cause problem on roofs installation.











Check the the frame as pictures below shows.









































### STEP 4















# **Care and Cleaning**

Wash frame parts and fabric with mild soap and water, rinse thoroughly.

Dry frame completely and allow the fabric to drip dry.

Do not use bleach, acid, or other solvents on the fabric or frame parts.

Please inspect and tighten all bolts or fasteners on a regular basis to ensure proper performance and safety of your gazebo.

## Warranty

#### Frames

Frames constructions are warranted to be free from defects in material and worksmanship for 1 year from item purchased. Damage to frame from negligence won't be covered by this warranty.

#### Netting

Netting are warranted to be free from defects in material and worksmanship for 1 year from item purc