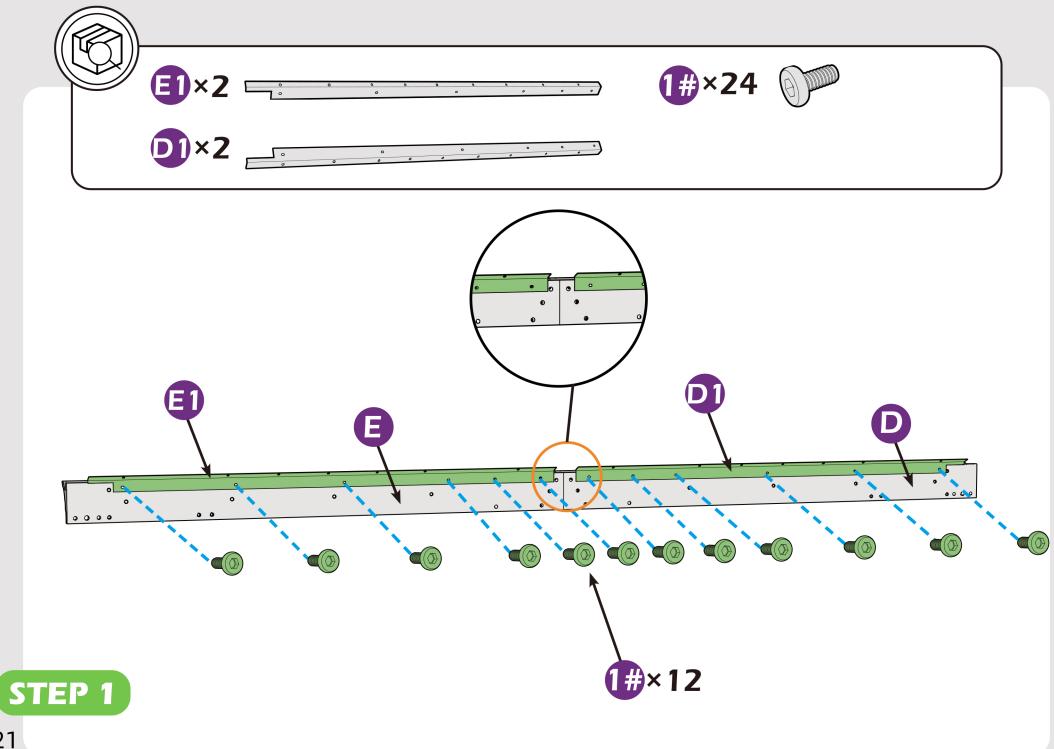

## **CHECK LIST**

<u>×6</u>×2

Don't fully tighten the screw 1, lt might cause problem on roofs installation.

Check the the frame as pictures below shows.