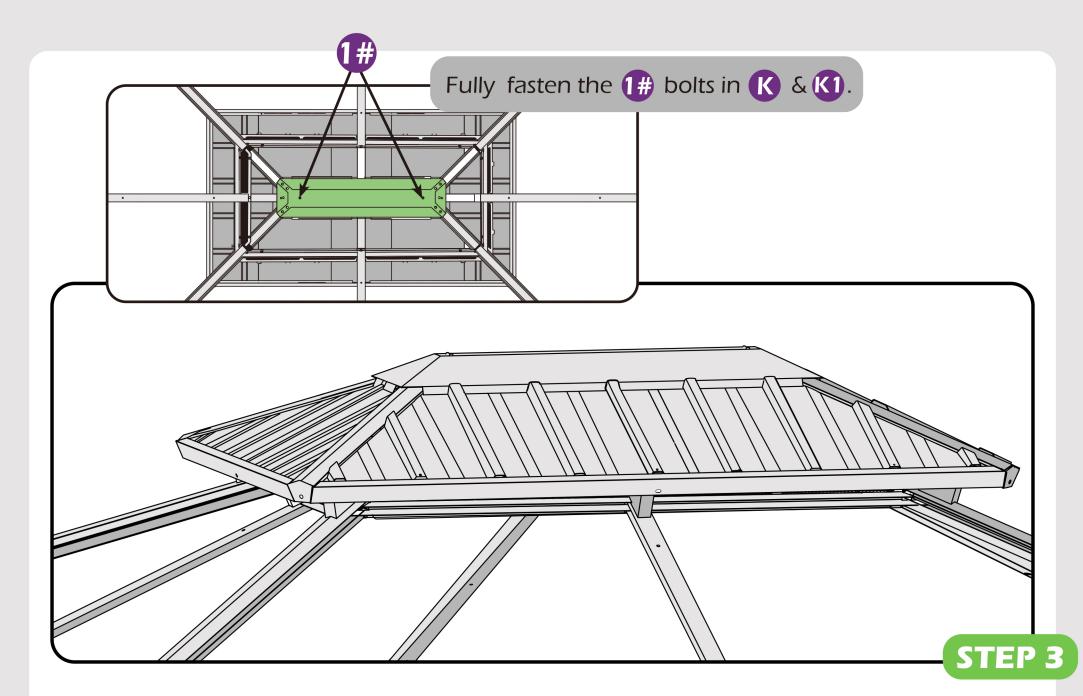

## **CHECK LIST**

<u>×6</u>×2

Don't fully tighten the screw 1, lt might cause problem on roofs installation.

Check the the frame as pictures below shows.