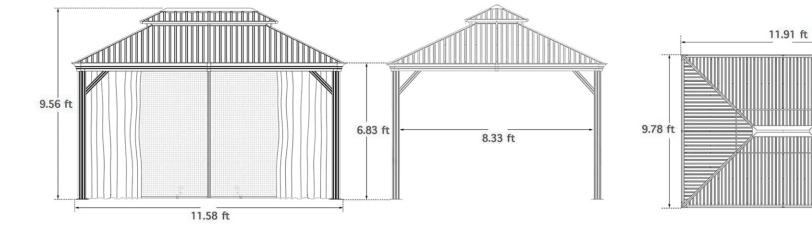

ended to install your gazebo.

Do not discard any of the packaging until you have checked that you have all the parts and pack of fittings.

Check all bolts for tightness before use, and periodically check and tighten bolts ensure your gazebo works properly.

Some parts might have sharp edges/corners. Please follow basic safety precautions to reduce the risk of hurts.

Maximum weight capacity is **2000 pounds**.

It is essential to place the gazebo on level ground and not less than **6 feet** from any obstruction such as fences, garages, the house, overhanging branches, laundry lines, or electrical wires.

If you have questions or concerns.

Please contact us via email at **service@domioutdoorliving.com** 

# 10'×12'

SKU:LGMF8219A

### HARDTOP GAZEBO WITH DOUBLE ROOF

## Assembly Manual





### Thank you for your purchase of

Domi outdoor living's Gazebo

Read and follow this assembly and operation guide.

To reduce personal injury and damage to your gazebo

Please **close** your gazebo curtain when it is incoming over **30 mph** wind.

We recommend a **two-person team** for assembly and disassembly.

If you like our products, please tell other customers

If you have probblem with our products, please tell us

Please feel free to contact us.

#### **Pre-assembly**

#### TOOLS THAT MAY BE REQUIRED (Not included in boxes)

\*NOTE: Tools / equipment are not shown to actual size and scale.













LEVEL

RUBBER MALLET

PHILLIPS SCREW

DRILL

ALLEN KEY

ALLEN KEY

#### EQUIPMENT REQUIRED (Not included in boxes)

\*NOTE: Equipment are not shown to actual size and scale.