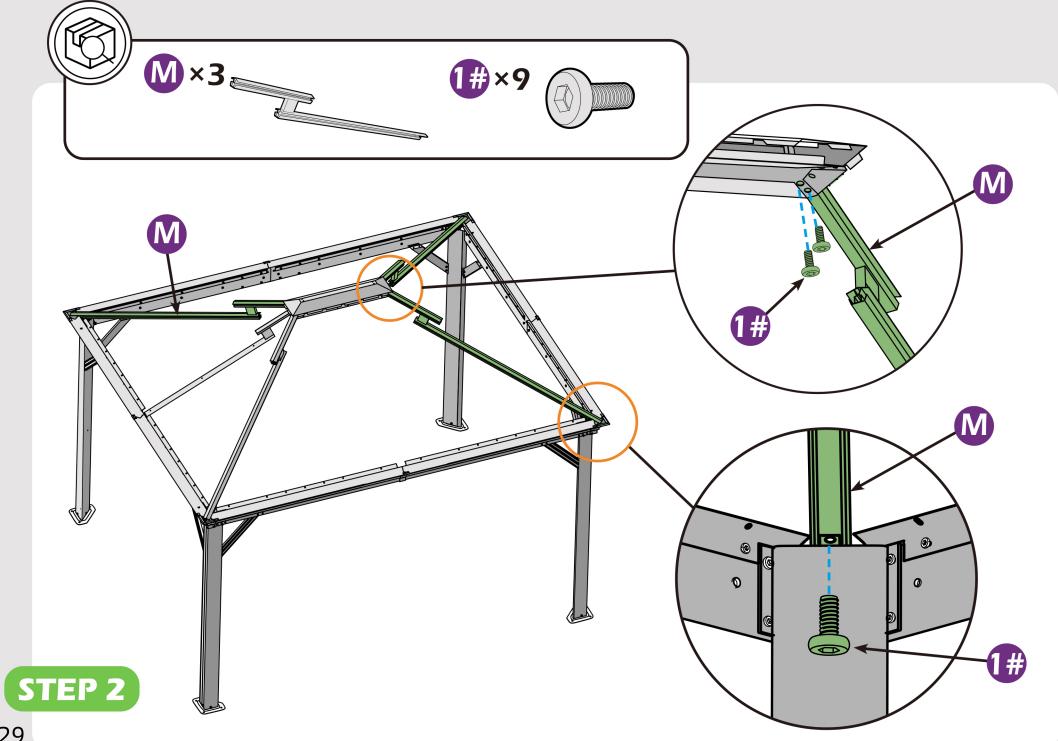

Please feel free to contact us.

#### **Pre-assembly**

#### TOOLS THAT MAY BE REQUIRED (Not included in boxes)

\*NOTE: Tools / equipment are not shown to actual size and scale.













LEVEL

RUBBER MALLET

PHILLIPS SCREW

DRILL

ALLEN KEY

ALLEN KEY

#### EQUIPMENT REQUIRED (Not included in boxes)

\*NOTE: Equipment are not shown to actual size and scale.







SAFETY HAT

GLOVES

SAFETY GOGGLES STEPLADDER

#### Matters needing attention



1. Two or more people are required for assembly.



2. Do not fully tighten screws prior to complete assembly.

## **MOUNTING BLUEPRINT**

#### Gazebo 10×12











## **CHECK LIST**





















<u>×6</u>×2







































Don't fully tighten the screw 1, lt might cause problem on roofs installation.











Check the the frame as pictures below shows.









































### STEP 4















# **Care and Cleaning**

Wash frame parts and fabric with mild soap and water, rinse thoroughly.

Dry frame completely and allow the fabric to drip dry.

Do not use bleach, acid, or other solvents on the fabric or frame parts.

Please inspect and tighten all bolts or fasteners on a regular basis to ensure proper performance and safety of your gazebo.

## Warranty

#### Frames

Frames constructions are warranted to be free from defects in material and worksmanship for 1 year from item purchased. Damage to frame from negligence won't be covered by this warranty.

#### Netting

Netting are warranted to be free from defects in material and worksmanship for 1 year from item purcha