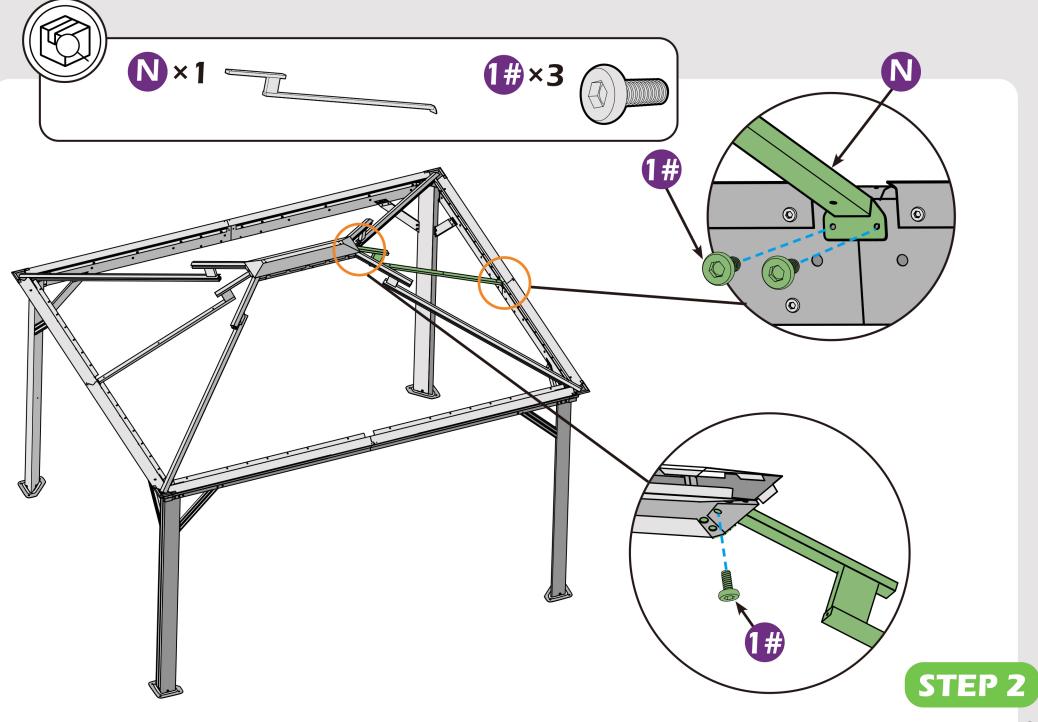

Please feel free to contact us.

#### **Pre-assembly**

#### TOOLS THAT MAY BE REQUIRED (Not included in boxes)

\*NOTE: Tools / equipment are not shown to actual size and scale.













LEVEL

RUBBER MALLET

PHILLIPS SCREW

DRILL

ALLEN KEY

ALLEN KEY

#### EQUIPMENT REQUIRED (Not included in boxes)

\*NOTE: Equipment are not shown to actual size and scale.







SAFETY HAT

GLOVES

SAFETY GOGGLES STEPLADDER

#### Matters needing attention



1. Two or more people are required for assembly.



2. Do not fully tighten screws prior to complete assembly.

## **MOUNTING BLUEPRINT**

#### Gazebo 10×12











## **CHECK LIST**





















<u>×6</u>×2







































Don't fully tighten the screw 1, lt might cause problem on roofs installation.











Check the the frame as pictures below shows.









































### STEP 4















# **Care and Cleaning**

Wash frame parts and fabric with mild soap and water, rinse thoroughly.

Dry frame completely and allow the fabric to drip dry.

Do not use bleach, acid, or other solvents on the fabric or frame parts.

Please inspect and tighten all bolts or fasteners on a regular basis to ensure proper performance and safety of your gazebo.

## Warranty

#### Frames

Frames constructions are warranted to be free from defects in material and worksmanship for 1 year from item purchased. Damage to frame from negligence won't be covered by this warranty.

#### Netting

Netting are warranted to be free from defects in material and worksmanship for 1 year from item purchase