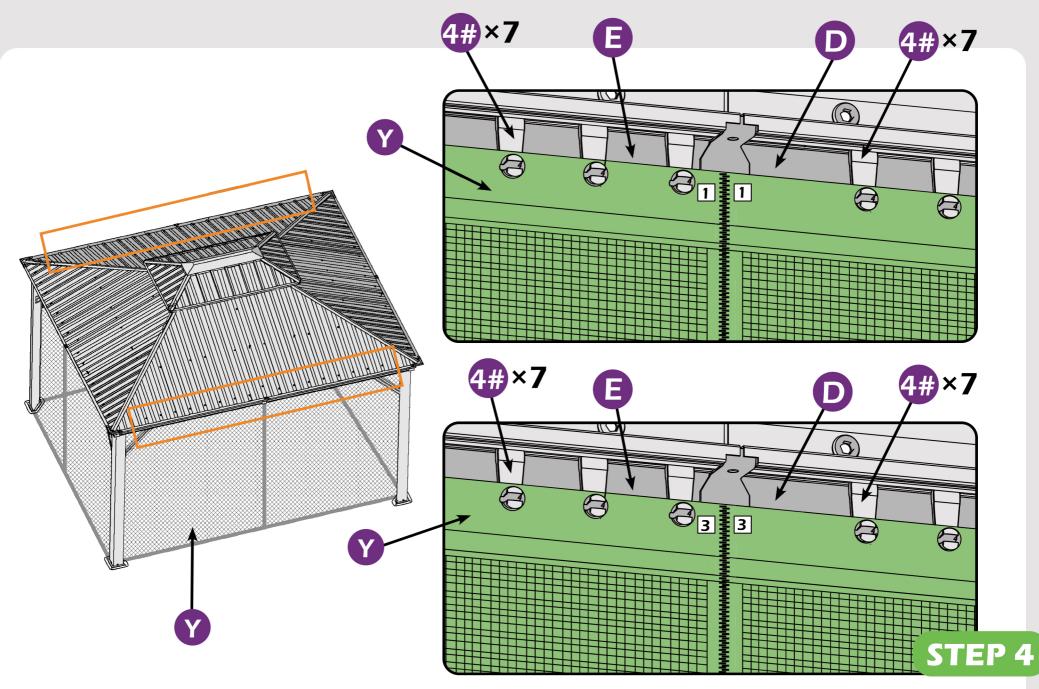

es)

\*NOTE: Tools / equipment are not shown to actual size and scale.













LEVEL

RUBBER MALLET

PHILLIPS SCREW

DRILL

ALLEN KEY

ALLEN KEY

#### EQUIPMENT REQUIRED (Not included in boxes)

\*NOTE: Equipment are not shown to actual size and scale.







SAFETY HAT

GLOVES

SAFETY GOGGLES STEPLADDER

#### Matters needing attention



1. Two or more people are required for assembly.



2. Do not fully tighten screws prior to complete assembly.

## **MOUNTING BLUEPRINT**

#### Gazebo 10×12











## **CHECK LIST**





















<u>×6</u>×2







































Don't fully tighten the screw 1, lt might cause problem on roofs installation.











Check the the frame as pictures below shows.









































### STEP 4















# **Care and Cleaning**

Wash frame parts and fabric with mild soap and water, rinse thoroughly.

Dry frame completely and allow the fabric to drip dry.

Do not use bleach, acid, or other solvents on the fabric or frame parts.

Please inspect and tighten all bolts or fasteners on a regular basis to ensure proper performance and safety of your gazebo.

## Warranty

#### Frames

Frames constructions are warranted to be free from defects in material and worksmanship for 1 year from item purchased. Damage to frame from negligence won't be covered by this warranty.

#### Netting

Netting are warranted to be free from defects in material and worksmanship for 1 year from item purchased. Damage from exposure to chemicals (including but not only oils ,spills, fluids) won't be covered by this