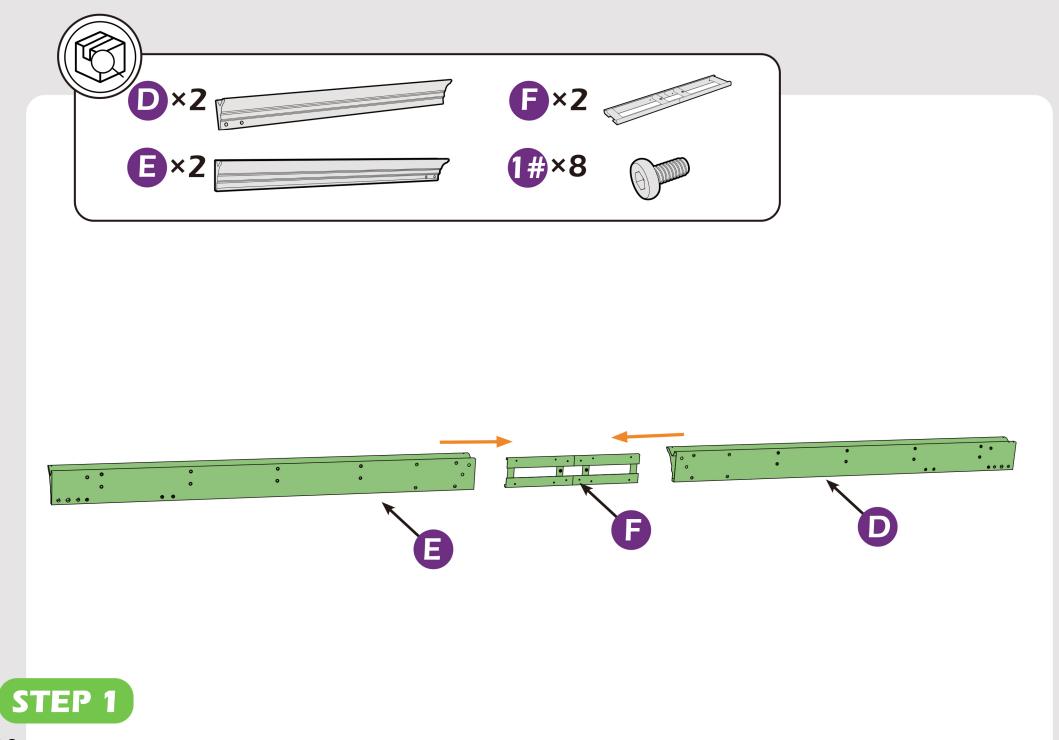

## **CHECK LIST**

<u>×6</u>×2

Don't fully tighten the screw 1, lt might cause problem on roofs installation.

Check the the frame as pictures below shows.