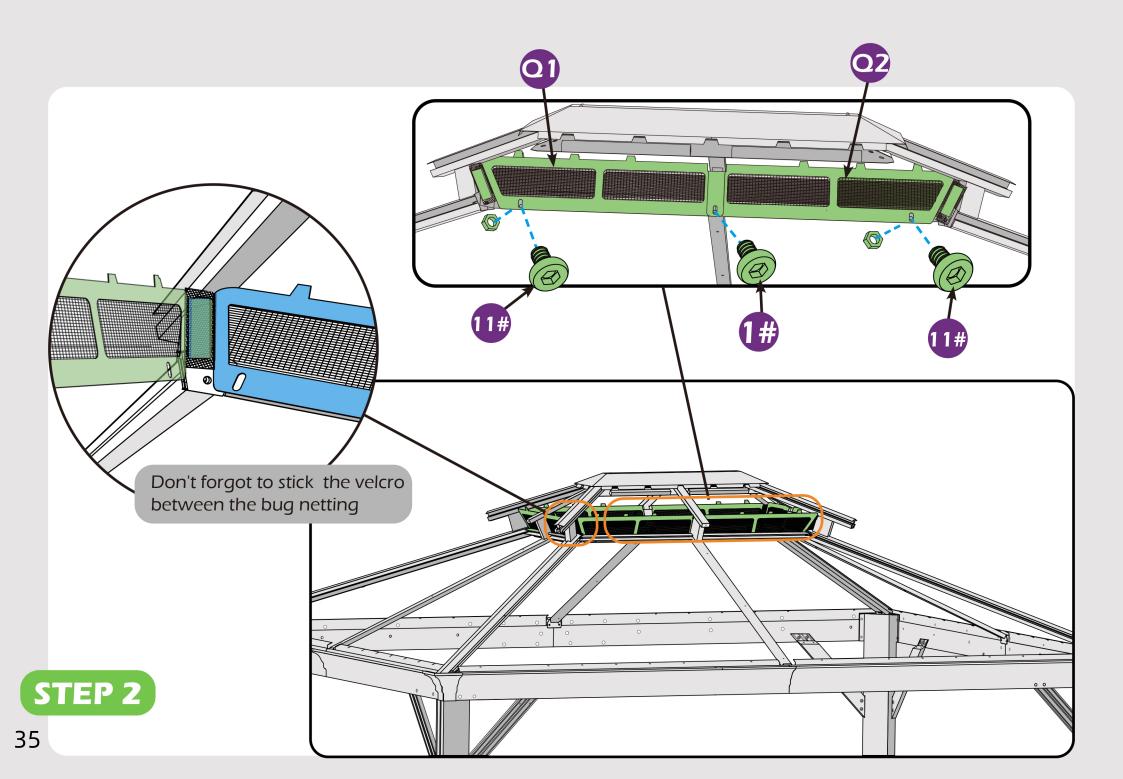

## **CHECK LIST**

<u>×6</u>×2

Don't fully tighten the screw 1, lt might cause problem on roofs installation.

Check the the frame as pictures below shows.