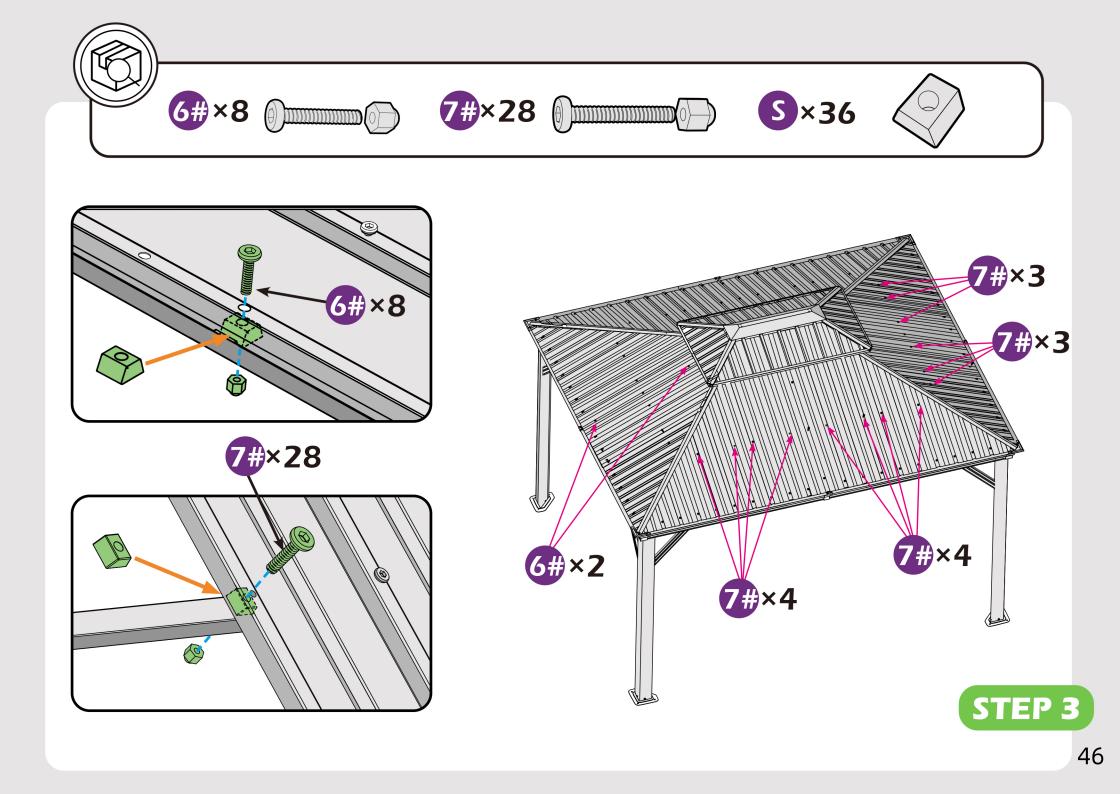

REQUIRED (Not included in boxes)

\*NOTE: Tools / equipment are not shown to actual size and scale.













LEVEL

RUBBER MALLET

PHILLIPS SCREW

DRILL

ALLEN KEY

ALLEN KEY

#### EQUIPMENT REQUIRED (Not included in boxes)

\*NOTE: Equipment are not shown to actual size and scale.







SAFETY HAT

GLOVES

SAFETY GOGGLES STEPLADDER

#### Matters needing attention



1. Two or more people are required for assembly.



2. Do not fully tighten screws prior to complete assembly.

## **MOUNTING BLUEPRINT**

#### Gazebo 10×12











## **CHECK LIST**





















<u>×6</u>×2







































Don't fully tighten the screw 1, lt might cause problem on roofs installation.











Check the the frame as pictures below shows.









































### STEP 4















# **Care and Cleaning**

Wash frame parts and fabric with mild soap and water, rinse thoroughly.

Dry frame completely and allow the fabric to drip dry.

Do not use bleach, acid, or other solvents on the fabric or frame parts.

Please inspect and tighten all bolts or fasteners on a regular basis to ensure proper performance and safety of your gazebo.

## Warranty

#### Frames

Frames constructions are warranted to be free from defects in material and worksmanship for 1 year from item purchased. Damage to frame from negligence won't be covered by this warranty.

#### Netting

Netting are warranted to be free from defects in material and worksmanship for 1 year from item purchased. Damage from exposure to chemicals (including but not only oils ,spills, flu