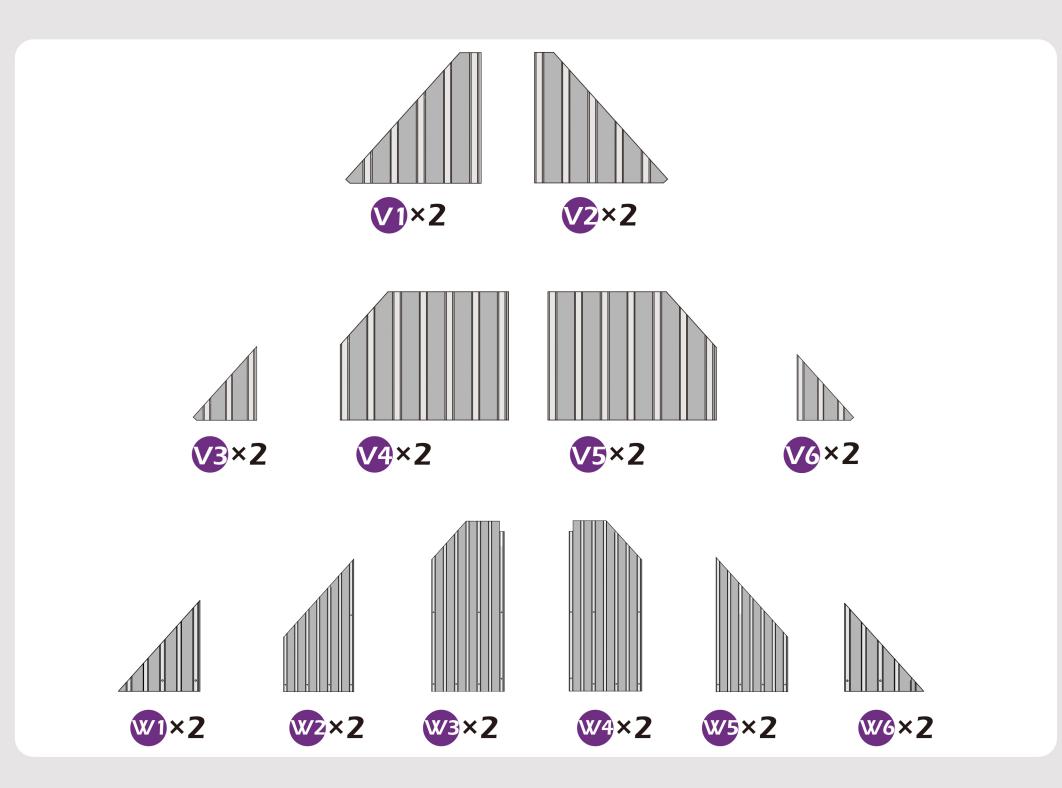

## **CHECK LIST**

<u>×6</u>×2

Don't fully tighten the screw 1, lt might cause problem on roofs installation.

Check the the frame as pictures below shows.