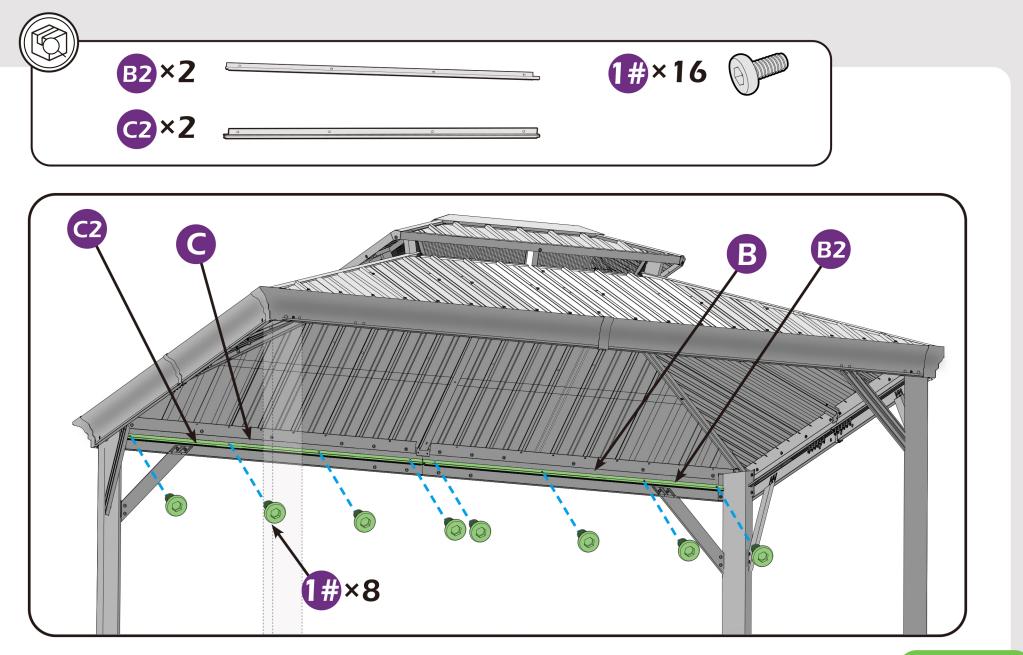

UIRED (Not included in boxes)

\*NOTE: Tools / equipment are not shown to actual size and scale.













LEVEL

RUBBER MALLET

PHILLIPS SCREW

DRILL

ALLEN KEY

ALLEN KEY

#### EQUIPMENT REQUIRED (Not included in boxes)

\*NOTE: Equipment are not shown to actual size and scale.







SAFETY HAT

GLOVES

SAFETY GOGGLES STEPLADDER

#### Matters needing attention



1. Two or more people are required for assembly.



2. Do not fully tighten screws prior to complete assembly.

## **MOUNTING BLUEPRINT**

#### Gazebo 10×12











## **CHECK LIST**





















<u>×6</u>×2







































Don't fully tighten the screw 1, lt might cause problem on roofs installation.











Check the the frame as pictures below shows.









































### STEP 4















# **Care and Cleaning**

Wash frame parts and fabric with mild soap and water, rinse thoroughly.

Dry frame completely and allow the fabric to drip dry.

Do not use bleach, acid, or other solvents on the fabric or frame parts.

Please inspect and tighten all bolts or fasteners on a regular basis to ensure proper performance and safety of your gazebo.

## Warranty

#### Frames

Frames constructions are warranted to be free from defects in material and worksmanship for 1 year from item purchased. Damage to frame from negligence won't be covered by this warranty.

#### Netting

Netting are warranted to be free from defects in material and worksmanship for 1 year from item purchased. Damage from exposure to chemicals (including but not only oils ,spills, fluids)