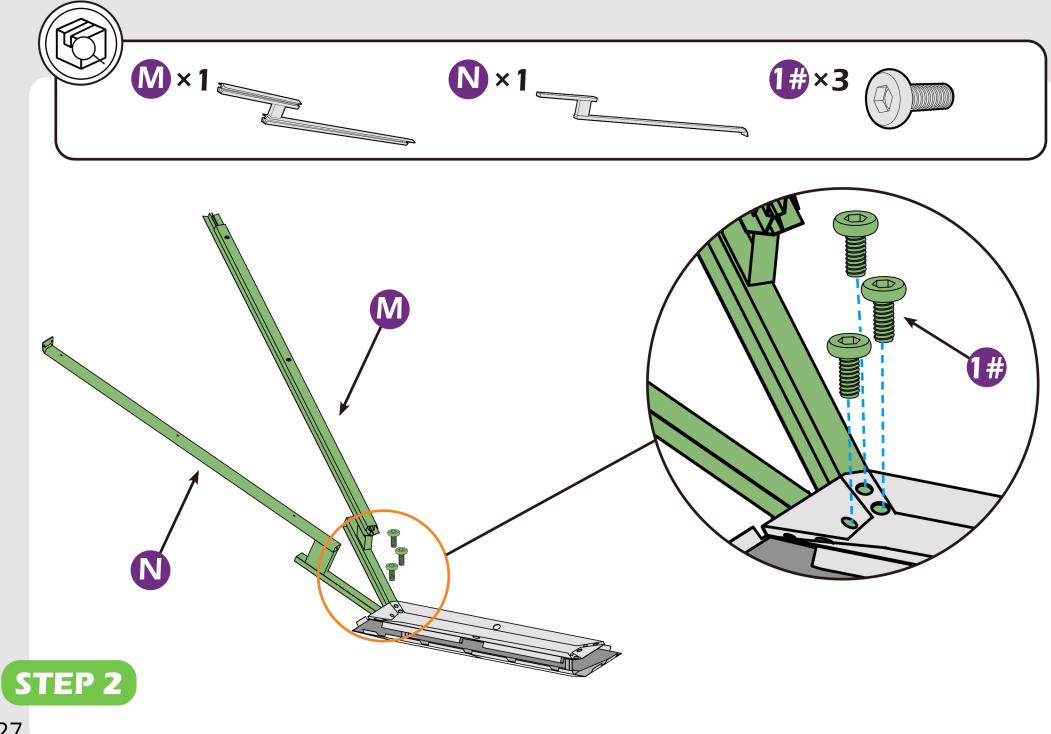

l us

Please feel free to contact us.

#### **Pre-assembly**

#### TOOLS THAT MAY BE REQUIRED (Not included in boxes)

\*NOTE: Tools / equipment are not shown to actual size and scale.













LEVEL

RUBBER MALLET

PHILLIPS SCREW

DRILL

ALLEN KEY

ALLEN KEY

#### EQUIPMENT REQUIRED (Not included in boxes)

\*NOTE: Equipment are not shown to actual size and scale.







SAFETY HAT

GLOVES

SAFETY GOGGLES STEPLADDER

#### Matters needing attention



1. Two or more people are required for assembly.



2. Do not fully tighten screws prior to complete assembly.

## **MOUNTING BLUEPRINT**

#### Gazebo 10×12











## **CHECK LIST**





















<u>×6</u>×2







































Don't fully tighten the screw 1, lt might cause problem on roofs installation.











Check the the frame as pictures below shows.









































### STEP 4















# **Care and Cleaning**

Wash frame parts and fabric with mild soap and water, rinse thoroughly.

Dry frame completely and allow the fabric to drip dry.

Do not use bleach, acid, or other solvents on the fabric or frame parts.

Please inspect and tighten all bolts or fasteners on a regular basis to ensure proper performance and safety of your gazebo.

## Warranty

#### Frames

Frames constructions are warranted to be free from defects in material and worksmanship for 1 year from item purchased. Damage to frame from negligence won't be covered by this warranty.

#### Netting

Netting are warranted to be free from defects in material and worksmanship for 1 year from item pu