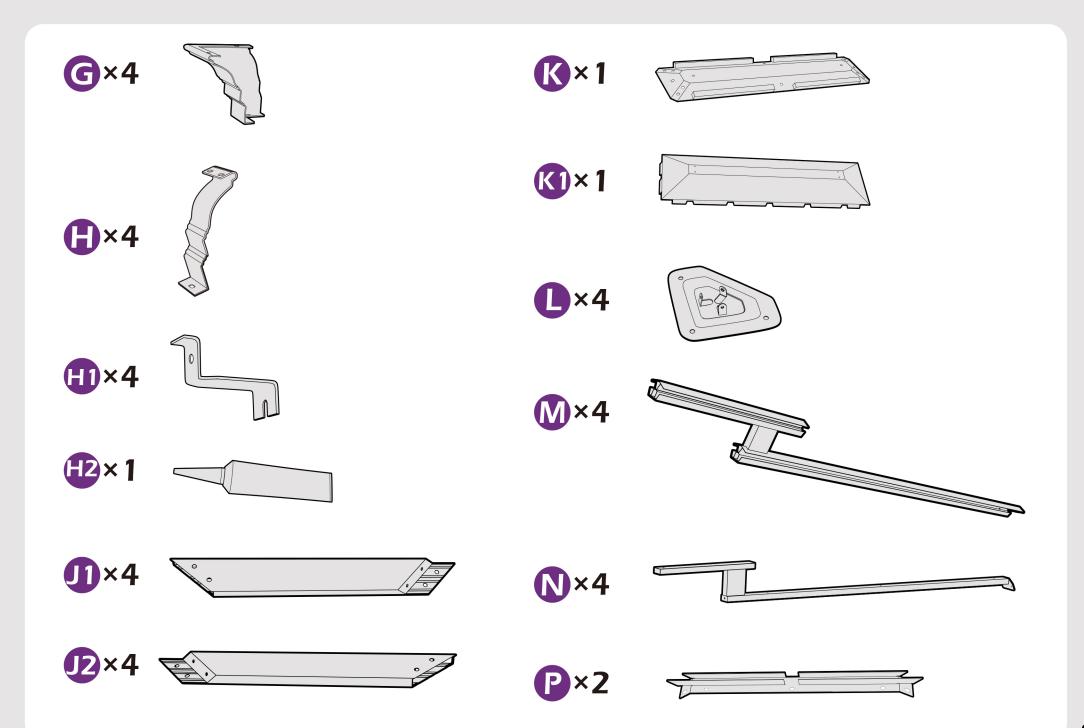

## **CHECK LIST**

<u>×6</u>×2

Don't fully tighten the screw 1, lt might cause problem on roofs installation.

Check the the frame as pictures below shows.