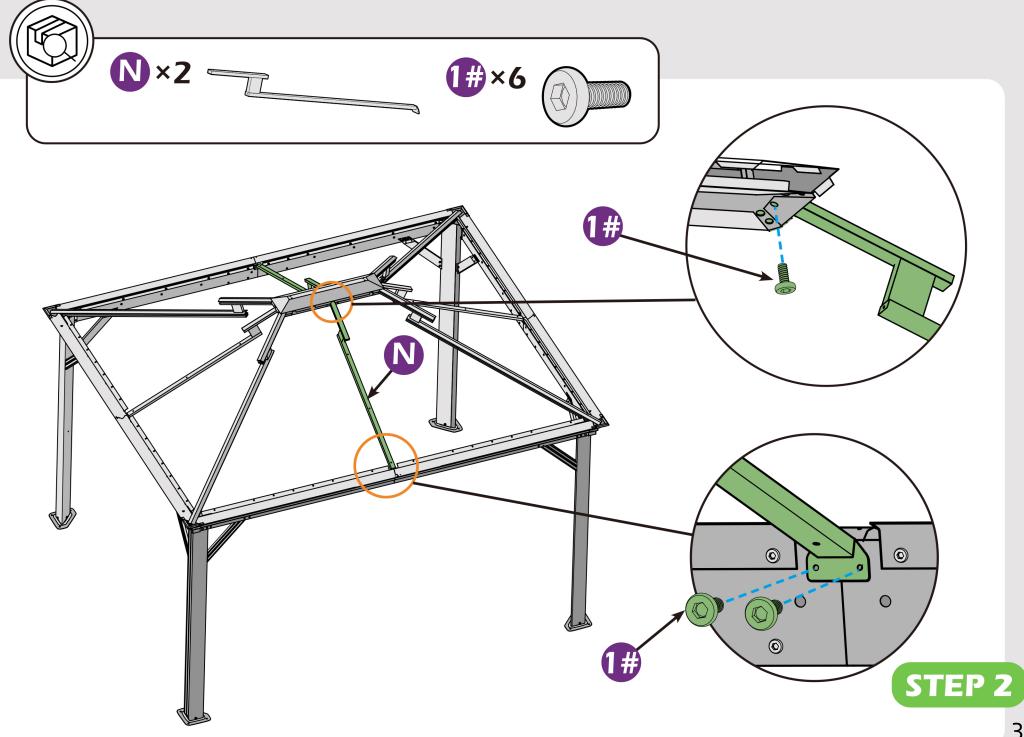

ly**

#### TOOLS THAT MAY BE REQUIRED (Not included in boxes)

\*NOTE: Tools / equipment are not shown to actual size and scale.













LEVEL

RUBBER MALLET

PHILLIPS SCREW

DRILL

ALLEN KEY

ALLEN KEY

#### EQUIPMENT REQUIRED (Not included in boxes)

\*NOTE: Equipment are not shown to actual size and scale.







SAFETY HAT

GLOVES

SAFETY GOGGLES STEPLADDER

#### Matters needing attention



1. Two or more people are required for assembly.



2. Do not fully tighten screws prior to complete assembly.

## **MOUNTING BLUEPRINT**

#### Gazebo 10×12











## **CHECK LIST**





















<u>×6</u>×2







































Don't fully tighten the screw 1, lt might cause problem on roofs installation.











Check the the frame as pictures below shows.









































### STEP 4















# **Care and Cleaning**

Wash frame parts and fabric with mild soap and water, rinse thoroughly.

Dry frame completely and allow the fabric to drip dry.

Do not use bleach, acid, or other solvents on the fabric or frame parts.

Please inspect and tighten all bolts or fasteners on a regular basis to ensure proper performance and safety of your gazebo.

## Warranty

#### Frames

Frames constructions are warranted to be free from defects in material and worksmanship for 1 year from item purchased. Damage to frame from negligence won't be covered by this warranty.

#### Netting

Netting are warranted to be free from defects in material and worksmanship for 1 year from item purchased. Damage from exposure to chemicals (including bu