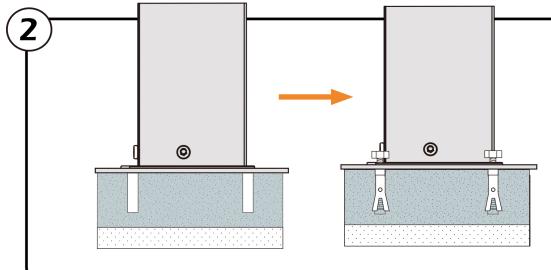

## **CHECK LIST**

<u>×6</u>×2

Don't fully tighten the screw 1, lt might cause problem on roofs installation.

Check the the frame as pictures below shows.