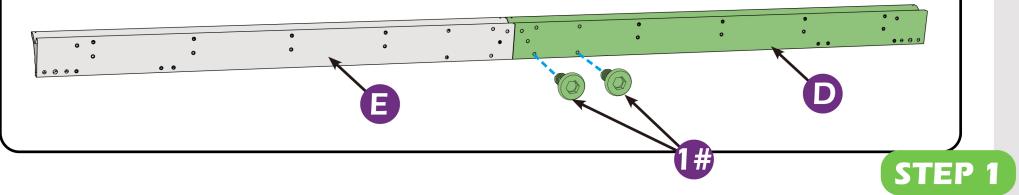

## **CHECK LIST**

<u>×6</u>×2

Don't fully tighten the screw 1, lt might cause problem on roofs installation.

Check the the frame as pictures below shows.