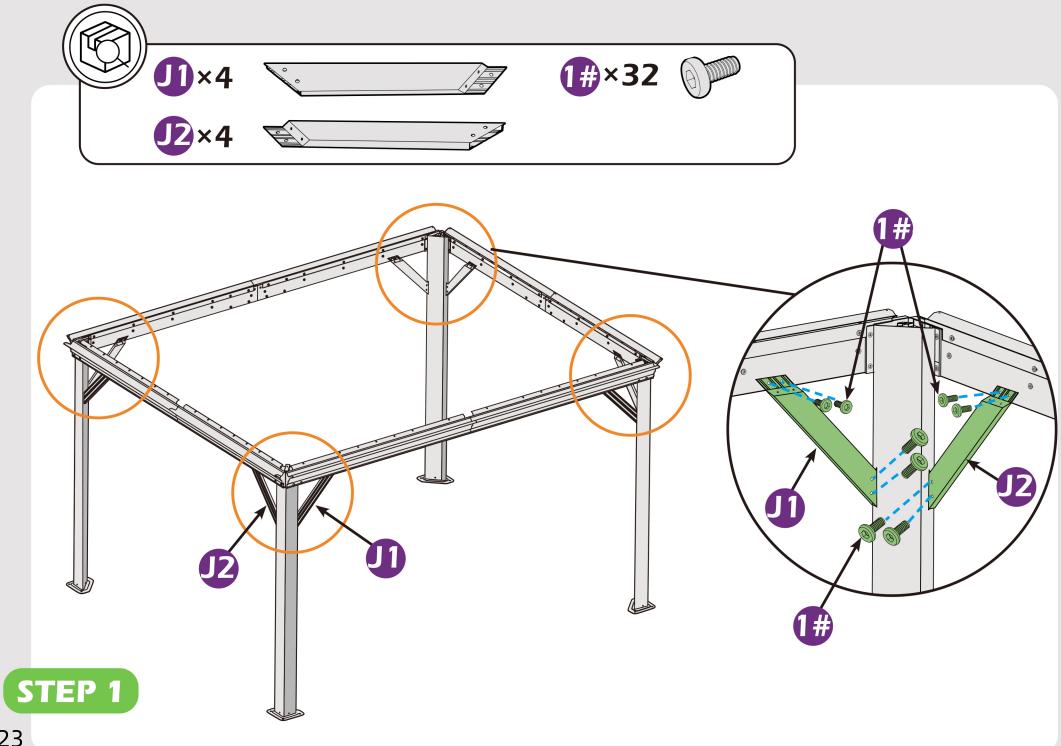

## **CHECK LIST**

<u>×6</u>×2

Don't fully tighten the screw 1, lt might cause problem on roofs installation.

Check the the frame as pictures below shows.