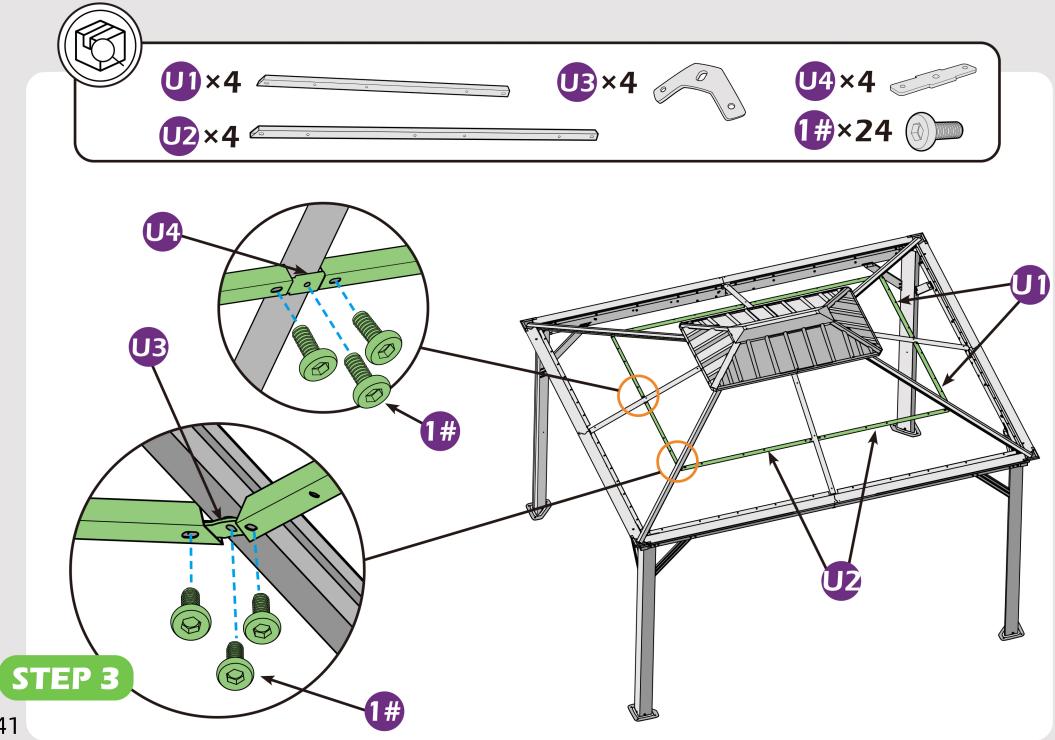

## **CHECK LIST**

<u>×6</u>×2

Don't fully tighten the screw 1, lt might cause problem on roofs installation.

Check the the frame as pictures below shows.