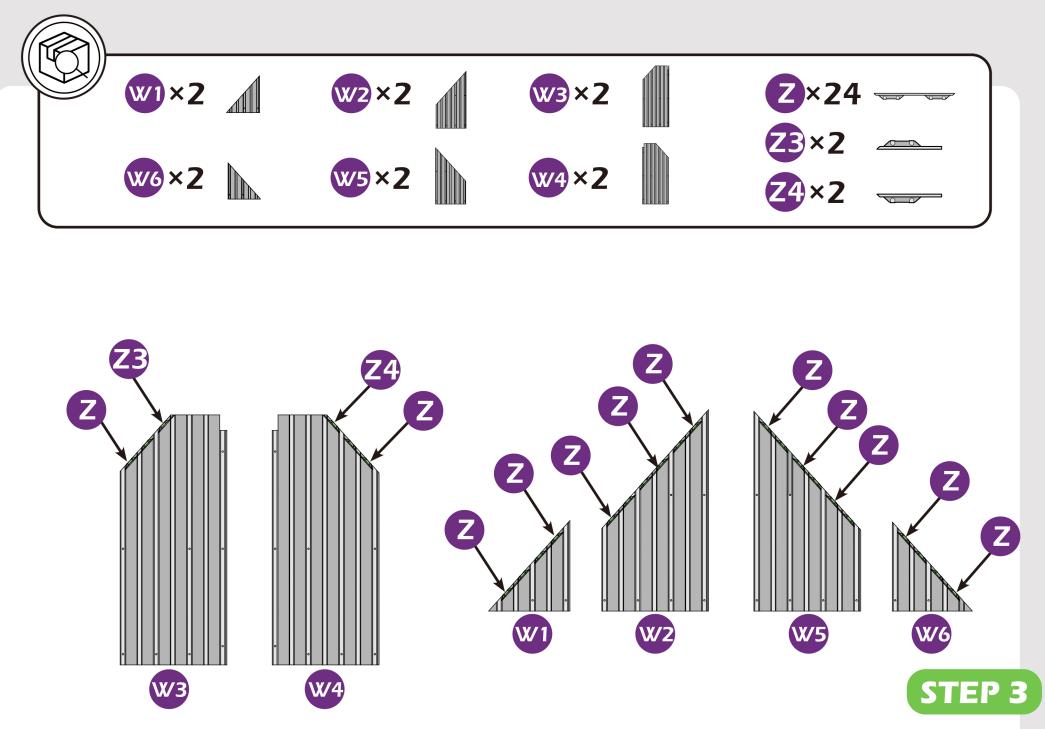

## **CHECK LIST**

<u>×6</u>×2

Don't fully tighten the screw 1, lt might cause problem on roofs installation.

Check the the frame as pictures below shows.