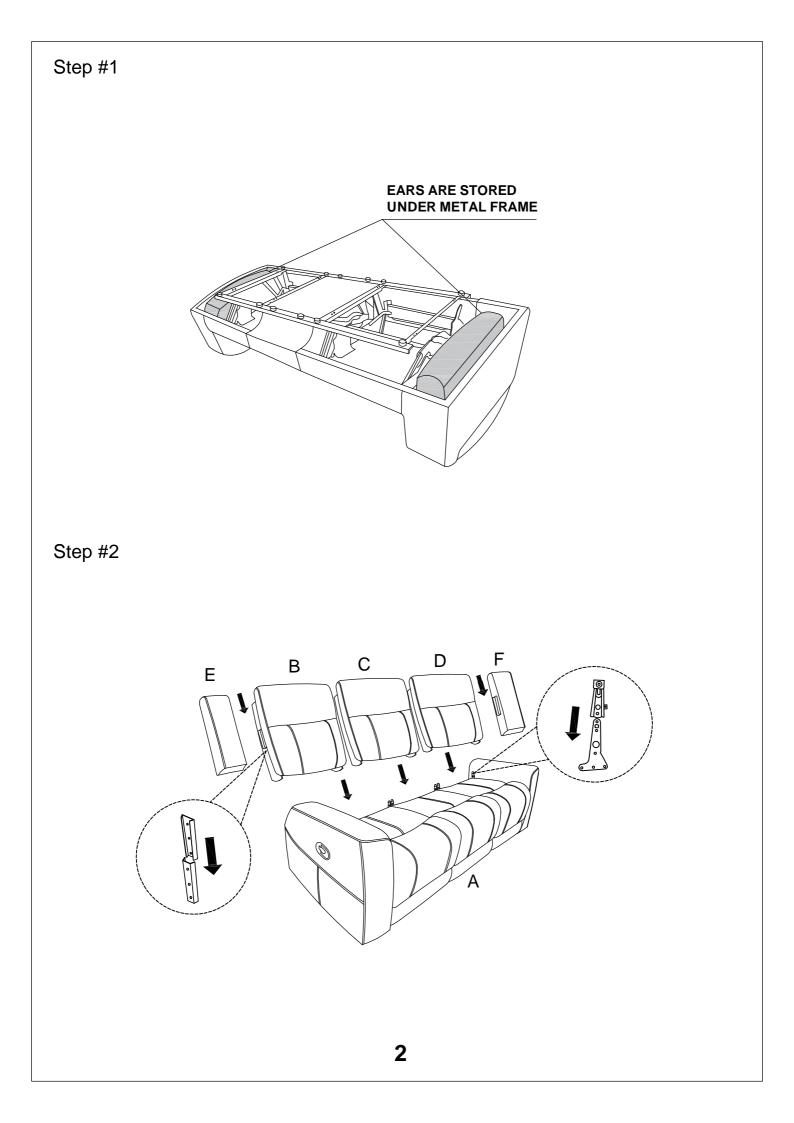

## wayfair Assembly Instruction

DOUBLE RECLINING SOFA

Note: Do not use power tools for assembly. Power tools increase the risk of over tightening which lead to spliting or cracking the wood.

## **Component list**

| No | Drawing | Qty | Description      |
|----|---------|-----|------------------|
| Α  |         | 1   | SEAT             |
| В  |         | 1   | LSF BACK REST    |
| С  |         | 1   | MIDDLE BACK REST |
| D  |         | 1   | RSF BACK REST    |
| E  |         | 1   | LSF EAR          |
| F  |         | 1   | RSF EAR          |
| 1  |         |     |                  |