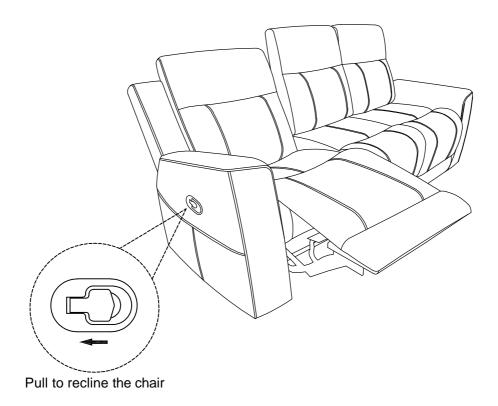

## wayfair Assembly Instruction

DOUBLE RECLINING SOFA

Note: Do not use power tools for assembly. Power tools increase the risk of over tightening which lead to spliting or cracking the wood.