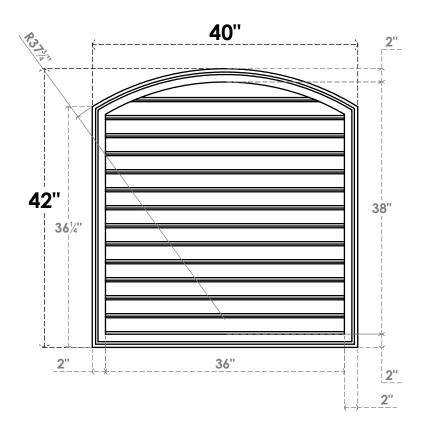

## GVPAR40X4202SF

40"W X 42"H ARCH TOP SURFACE MOUNT PVC GABLE VENT: FUNCTIONAL, W/ 2"W X 1-1/2"P **BRICKMOULD FRAME** 

**FRONT** 

SIDE

VENTING AREA: 114.47 SQ IN

LOUVER HEIGHT: 2 3/4"

LOUVER QTY: 14

EKENA MILLWORK 2300 WEST MAIN ST. CLARKSVILLE, TX 75426 TOLL FREE: 866-607-0453 WWW.EKENAMILLWORK.COM