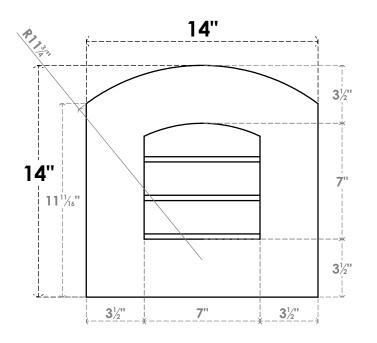

## GVPAR14X1401SN

14"W X 14"H ARCH TOP SURFACE MOUNT PVC GABLE VENT: NON-FUNCTIONAL, W/ 3-1/2"W X 1"P STANDARD FRAME

**FRONT** 

SIDE

LOUVER HEIGHT: 2 3/8"

LOUVER QTY: 3

EKENA MILLWORK 2300 WEST MAIN ST. CLARKSVILLE, TX 75426 TOLL FREE: 866-607-0453 WWW.EKENAMILLWORK.COM