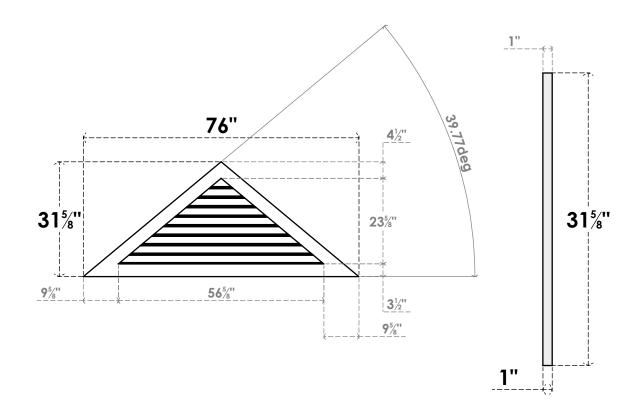

## GVPTR76X3201SF

76"W X 31-5/8"H TRIANGLE SURFACE MOUNT PVC GABLE VENT 10/12 PITCH: FUNCTIONAL, W/ 3-1/2"W X 1"P STANDARD FRAME

**VENTING AREA: 56.65 SQ IN** LOUVER HEIGHT: 2 5/8"

LOUVER QTY: 9

**FRONT** 