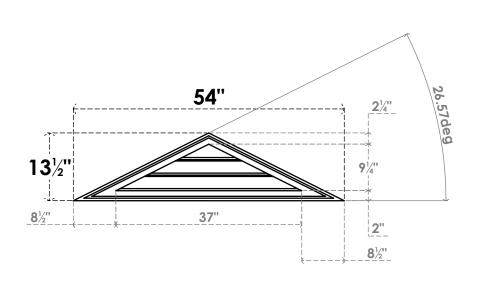

## GVPTR54X1402SF

54"W X 13-1/2"H TRIANGLE SURFACE MOUNT PVC GABLE VENT 6/12 PITCH: FUNCTIONAL, W/ 2"W X 1-1/2"P BRICKMOULD FRAME

**FRONT** 

SIDE

**VENTING AREA: 9.26 SQ IN** LOUVER HEIGHT: 3 1/8"

LOUVER QTY: 3