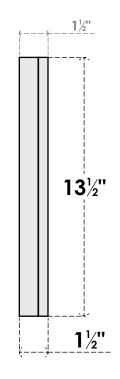

## GVPTR54X1402SF

54"W X 13-1/2"H TRIANGLE SURFACE MOUNT PVC GABLE VENT 6/12 PITCH: FUNCTIONAL, W/ 2"W X 1-1/2"P BRICKMOULD FRAME

**FRONT** 

SIDE

**VENTING AREA: 9.26 SQ IN** LOUVER HEIGHT: 3 1/8"

LOUVER QTY: 3