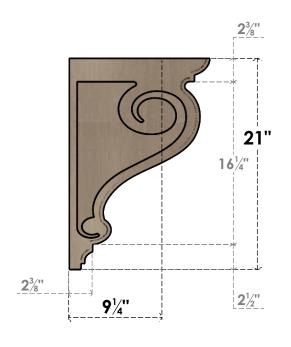

## ITEM NUMBER: CORU07X14X21SCRRCPR

7"W X 14"D X 21"H SERIES 2 CLASSIC SCROLL ROUGH CEDAR TIMBERTHANE FAUX WOOD CORBEL, PRIMED

## SIDE PROFILE

FRONT PROFILE

**ISOMETRIC** 

**EKENA MILLWORK** 2300 WEST MAIN ST. CLARKSVILLE, TX 75426 TOLL FREE: 866-607-0453 WWW.EKENAMILLWORK.COM

GENERATED DATE: 01/28/2023

- 1. INSTALLATION TO BE COMPLETED IN ACCORDANCE WITH MANUFACTURER'S SPECIFICATIONS.
  2. DRAWING MAY NOT BE TO SCALE
  3. THIS DRAWING IS INTENDED FOR DESIGN AND PLANNING PURPOSES ONLY.
  4. ALL INFORMATION CONTAINED HEREIN WAS CURRENT AT THE TIME OF DEVELOPMENT BUT MUST BE REVIEWED AND APPROVED BY THE PRODUCT MANUFACTURER TO BE CONSIDERED ACCURATE.
- 5. TIMBERTHANE ARCHITECTURAL PRODUCTS ARE MADE FROM HIGH DENSITY URETHANE AND COME FACTORY PRIMED