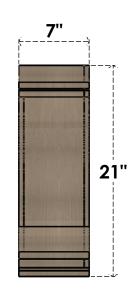

## ITEM NUMBER: CORU07X14X21SCRRCPR

7"W X 14"D X 21"H SERIES 2 CLASSIC SCROLL ROUGH CEDAR TIMBERTHANE FAUX WOOD CORBEL, PRIMED

## SIDE PROFILE

FRONT PROFILE

**ISOMETRIC** 

**EKENA MILLWORK** 2300 WEST MAIN ST. CLARKSVILLE, TX 75426 TOLL FREE: 866-607-0453 WWW.EKENAMILLWORK.COM

GENERATED DATE: 01/28/2023

- 1. INSTALLATION TO BE COMPLETED IN ACCORDANCE WITH MANUFACTURER'S SPECIFICATIONS.
  2. DRAWING MAY NOT BE TO SCALE
  3. THIS DRAWING IS INTENDED FOR DESIGN AND PLANNING PURPOSES ONLY.
  4. ALL INFORMATION CONTAINED HEREIN WAS CURRENT AT THE TIME OF DEVELOPMENT BUT MUST BE REVIEWED AND APPROVED BY THE PRODUCT MANUFACTURER TO BE CONSIDERED ACCURATE.
- 5. TIMBERTHANE ARCHITECTURAL PRODUCTS ARE MADE FROM HIGH DENSITY URETHANE AND COME FACTORY PRIMED