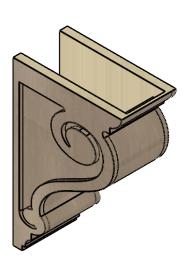

## ITEM NUMBER: CORU07X14X21SCRRCPR

7"W X 14"D X 21"H SERIES 2 CLASSIC SCROLL ROUGH CEDAR TIMBERTHANE FAUX WOOD CORBEL, PRIMED

## SIDE PROFILE

FRONT PROFILE

**ISOMETRIC** 

**EKENA MILLWORK** 2300 WEST MAIN ST. CLARKSVILLE, TX 75426 TOLL FREE: 866-607-0453 WWW.EKENAMILLWORK.COM

GENERATED DATE: 01/28/2023

- 1. INSTALLATION TO BE COMPLETED IN ACCORDANCE WITH MANUFACTURER'S SPECIFICATIONS.
  2. DRAWING MAY NOT BE TO SCALE
  3. THIS DRAWING IS INTENDED FOR DESIGN AND PLANNING PURPOSES ONLY.
  4. ALL INFORMATION CONTAINED HEREIN WAS CURRENT AT THE TIME OF DEVELOPMENT BUT MUST BE REVIEWED AND APPROVED BY THE PRODUCT MANUFACTURER TO BE CONSIDERED ACCURATE.
- 5. TIMBERTHANE ARCHITECTURAL PRODUCTS ARE MADE FROM HIGH DENSITY URETHANE AND COME FACTORY PRIMED