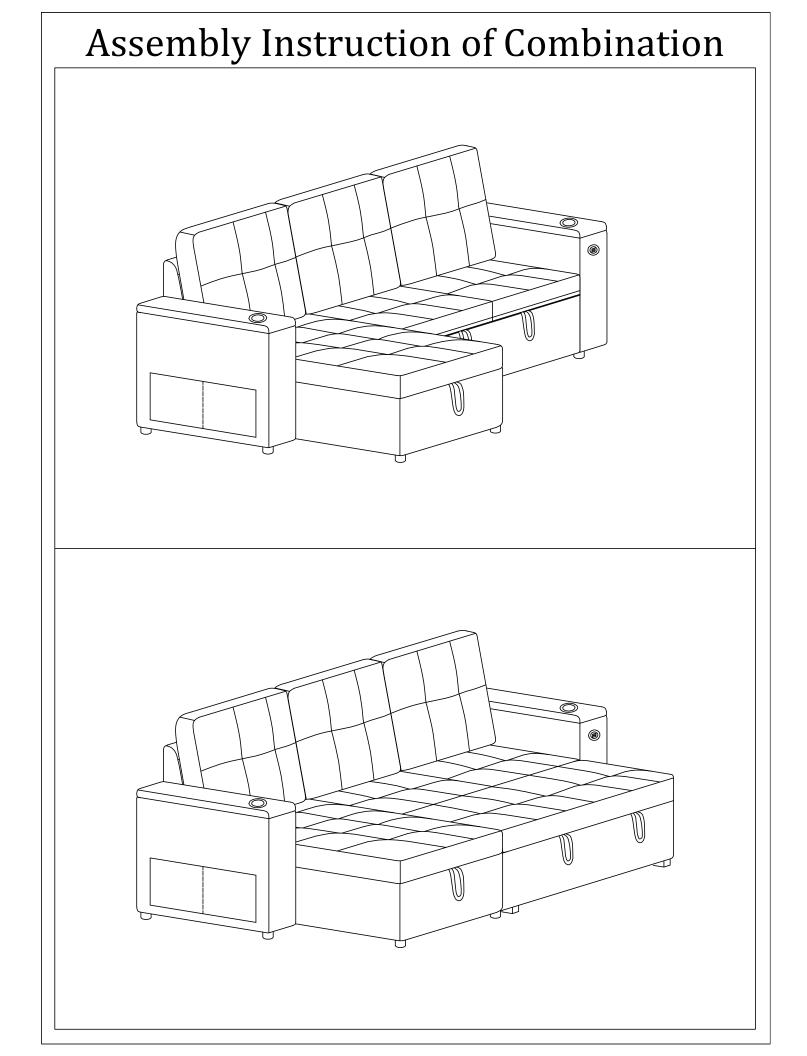

a safe and environmentally friendly way.
- Keep all components and packaging out of reach of children or animals to avoid the risk of choking or suffocation.
  - Keep all components and packaging out of reach 
    Please do not take off the cover, and do not wash.

Your cushions come vacuum packed and sealed for shipping. To restore the cushion's original shape,follow the steps below.









After packing up,place them in somewhere dry and ventilated. After about 72-96 hours. It can be restored to the best use condition.





#### Main structure accessories



(A-1) 1pc Backrest



(A-2) 1pc **Chaise Back Frame** 



A-3) 1pc

**Chaise Frame** 



1pc **Chaise Cushion** 



5) 1pc **Chaise Back Frame Holder** 







(3) 2PCS

Latch

1 6PCS Sofa leg

(2) 3PCS **Knob Bolt**