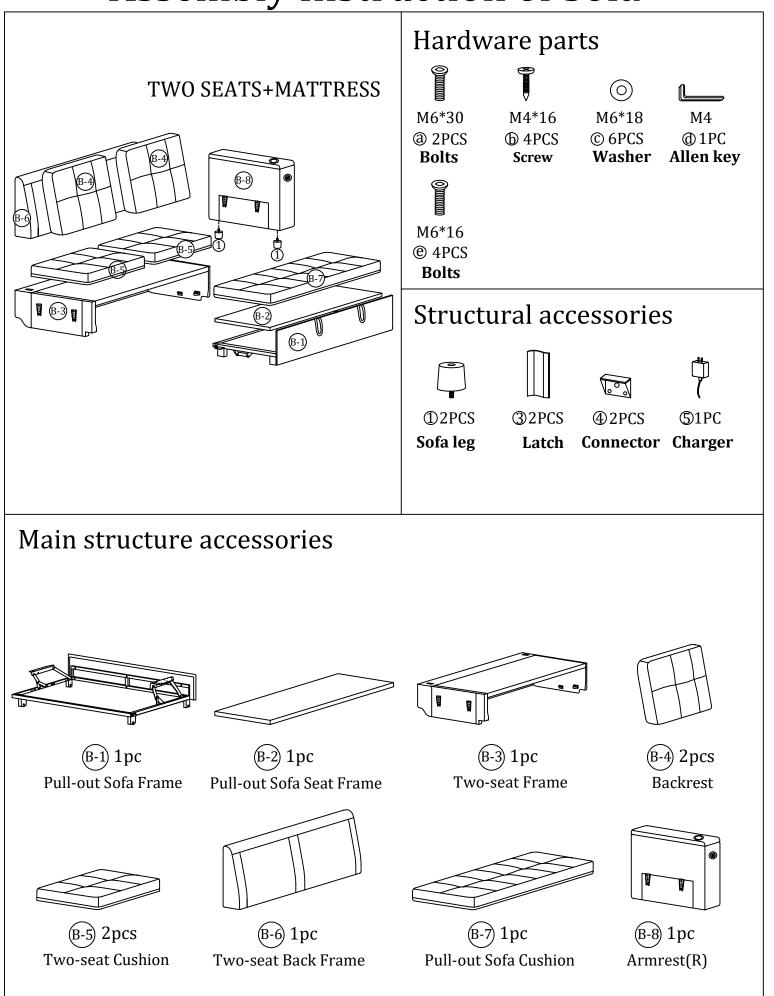

#### Main structure accessories

(A-1) 1pc Backrest

(A-2) 1pc **Chaise Back Frame** 

A-3) 1pc

**Chaise Frame** 

1pc **Chaise Cushion** 

5) 1pc **Chaise Back Frame Holder** 

(3) 2PCS

Latch

1 6PCS Sofa leg

(2) 3PCS **Knob Bolt** 