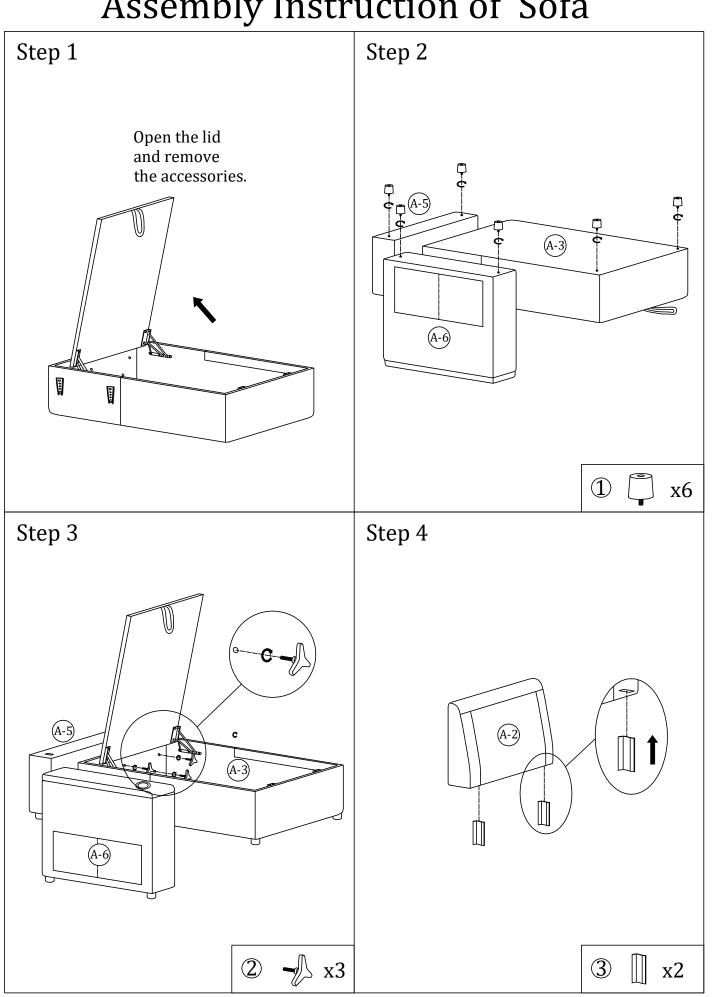

#### Main structure accessories

(A-1) 1pc Backrest

(A-2) 1pc **Chaise Back Frame** 

A-3) 1pc

**Chaise Frame** 

1pc **Chaise Cushion** 

5) 1pc **Chaise Back Frame Holder** 

(3) 2PCS

Latch

1 6PCS Sofa leg

(2) 3PCS **Knob Bolt** 