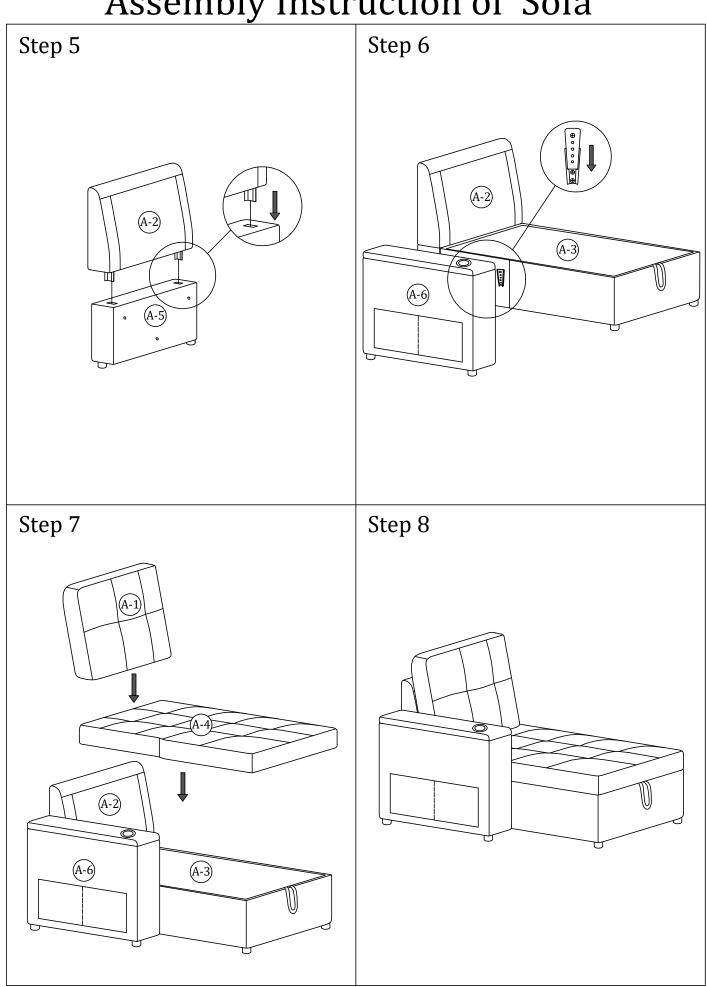

#### Main structure accessories

(A-1) 1pc Backrest

(A-2) 1pc **Chaise Back Frame** 

A-3) 1pc

**Chaise Frame** 

1pc **Chaise Cushion** 

5) 1pc **Chaise Back Frame Holder** 

(3) 2PCS

Latch

1 6PCS Sofa leg

(2) 3PCS **Knob Bolt** 