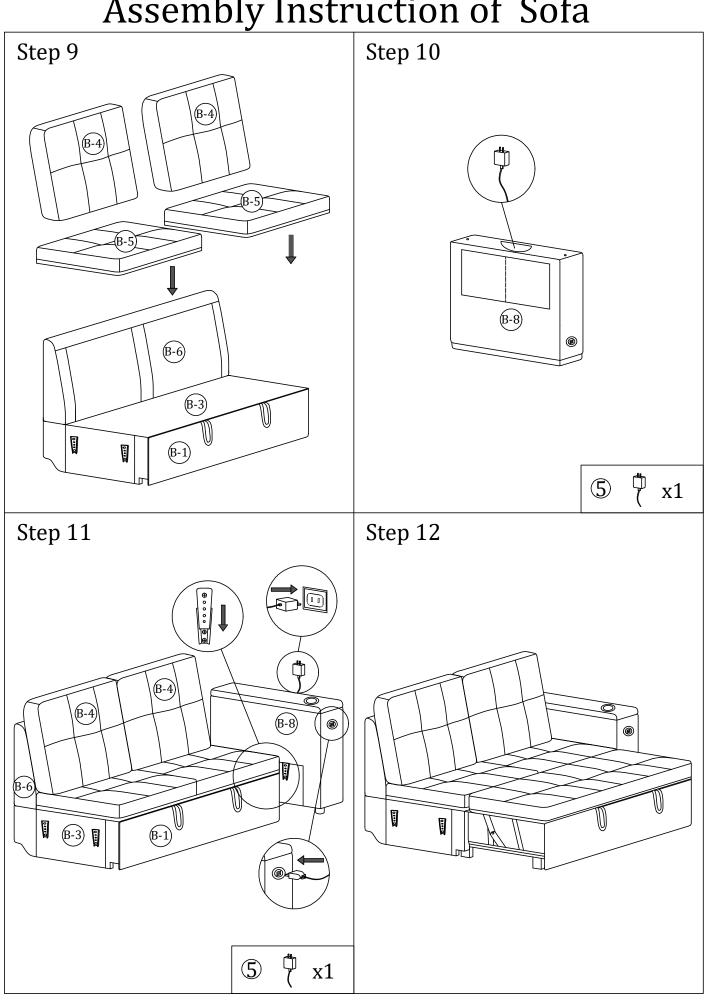

#### Main structure accessories

(A-1) 1pc Backrest

(A-2) 1pc **Chaise Back Frame** 

A-3) 1pc

**Chaise Frame** 

1pc **Chaise Cushion** 

5) 1pc **Chaise Back Frame Holder** 

(3) 2PCS

Latch

1 6PCS Sofa leg

(2) 3PCS **Knob Bolt** 