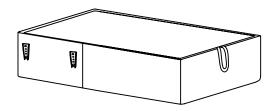

#### Main structure accessories

(A-1) 1pc Backrest

(A-2) 1pc **Chaise Back Frame** 

A-3) 1pc

**Chaise Frame** 

1pc **Chaise Cushion** 

5) 1pc **Chaise Back Frame Holder** 

(3) 2PCS