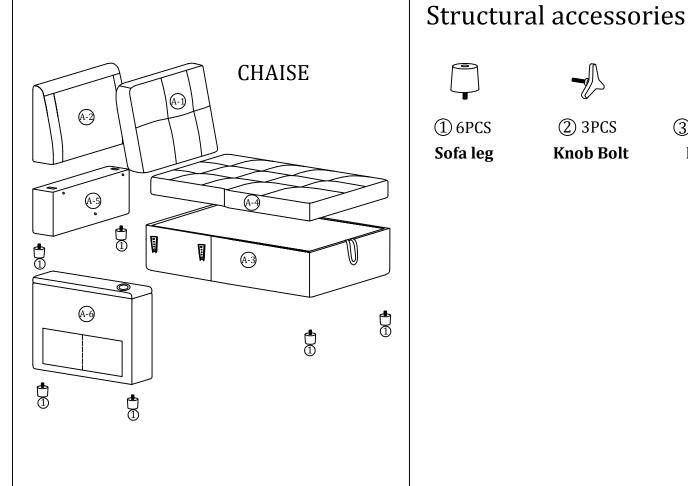

#### Main structure accessories

(A-1) 1pc Backrest

(A-2) 1pc **Chaise Back Frame** 

A-3) 1pc

**Chaise Frame** 

1pc **Chaise Cushion** 

5) 1pc **Chaise Back Frame Holder** 

(3) 2PCS

Latch

1 6PCS Sofa leg

(2) 3PCS **Knob Bolt** 