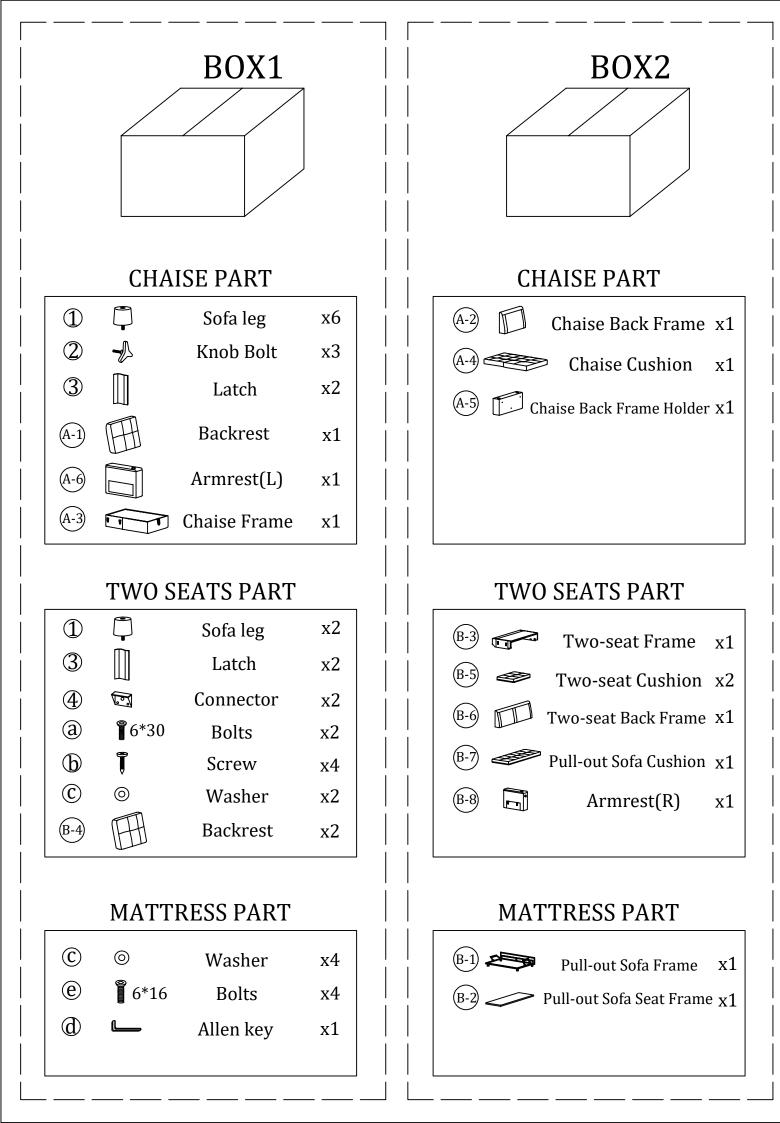

#### Main structure accessories

(A-1) 1pc Backrest

(A-2) 1pc **Chaise Back Frame** 

A-3) 1pc

**Chaise Frame** 

1pc **Chaise Cushion** 

5) 1pc **Chaise Back Frame Holder** 

(3) 2PCS

Latch

1 6PCS Sofa leg

(2) 3PCS **Knob Bolt** 