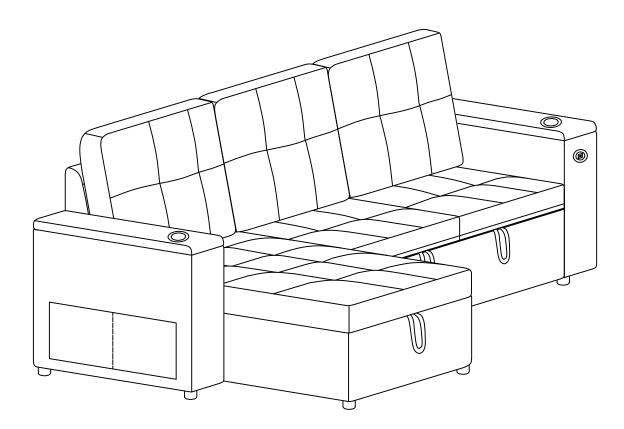

#### Main structure accessories

(A-1) 1pc Backrest

(A-2) 1pc **Chaise Back Frame** 

A-3) 1pc

**Chaise Frame** 

1pc **Chaise Cushion** 

5) 1pc **Chaise Back Frame Holder** 

(3) 2PCS

Latch

1 6PCS Sofa leg

(2) 3PCS **Knob Bolt** 