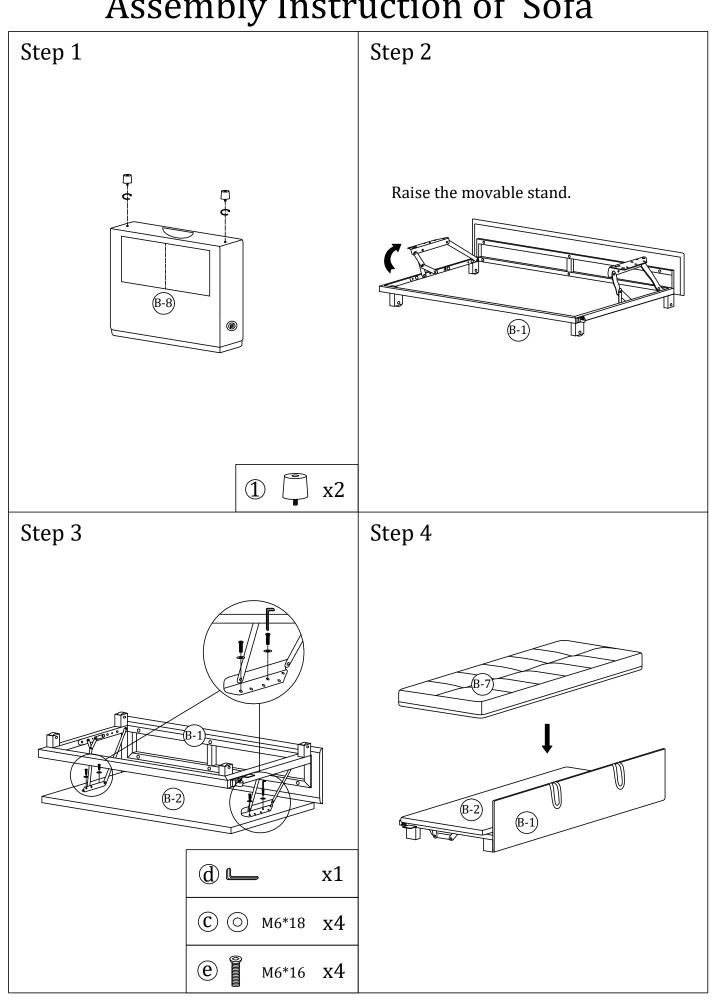

#### Main structure accessories

(A-1) 1pc Backrest

(A-2) 1pc **Chaise Back Frame** 

A-3) 1pc

**Chaise Frame** 

1pc **Chaise Cushion** 

5) 1pc **Chaise Back Frame Holder** 

(3) 2PCS

Latch

1 6PCS Sofa leg

(2) 3PCS **Knob Bolt** 