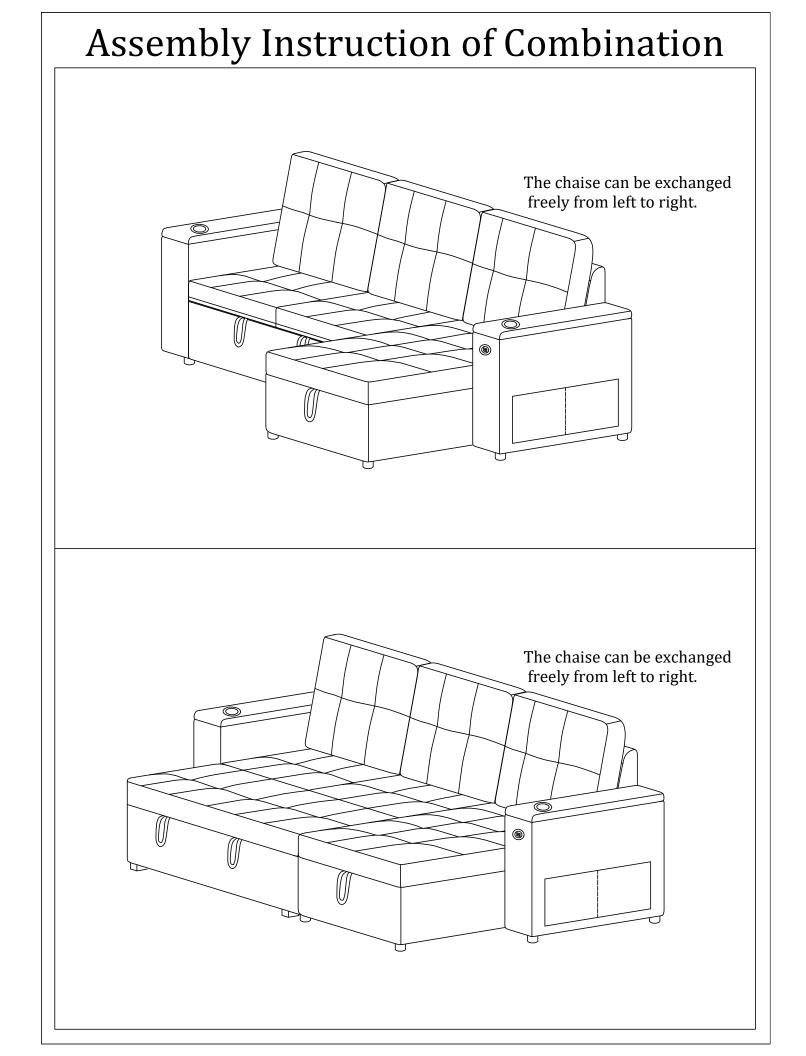

safe and environmentally friendly way.
- Keep all components and packaging out of reach of children or animals to avoid the risk of choking or suffocation.
  - Keep all components and packaging out of reach 
    Please do not take off the cover, and do not wash.

Your cushions come vacuum packed and sealed for shipping. To restore the cushion's original shape,follow the steps below.









After packing up,place them in somewhere dry and ventilated. After about 72-96 hours. It can be restored to the best use condition.





#### Main structure accessories



(A-1) 1pc Backrest



(A-2) 1pc **Chaise Back Frame** 



A-3) 1pc

**Chaise Frame** 



1pc **Chaise Cushion** 



5) 1pc **Chaise Back Frame Holder** 







(3) 2PCS

Latch

1 6PCS Sofa leg

(2) 3PCS **Knob Bolt**