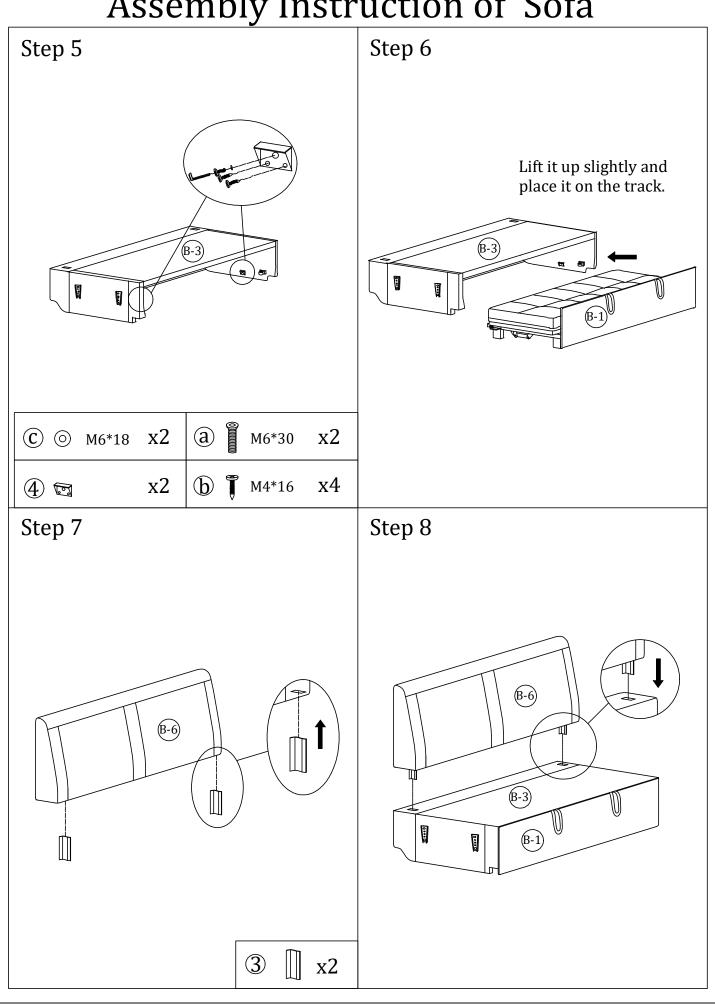

#### Main structure accessories

(A-1) 1pc Backrest

(A-2) 1pc **Chaise Back Frame** 

A-3) 1pc

**Chaise Frame** 

1pc **Chaise Cushion** 

5) 1pc **Chaise Back Frame Holder** 

(3) 2PCS

Latch

1 6PCS Sofa leg

(2) 3PCS **Knob Bolt** 