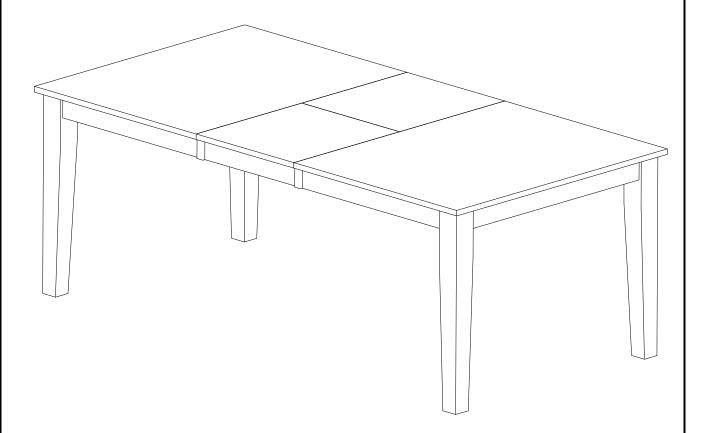

### **ASSEMBLY INSTRUCTIONS**

Description: RECTANGUAR DINING TABLE 36"x66" WITH 12" BUTTERFLY LEAF

Dimension: 36"Wx54"/66"Dx30"H

Cube size : 57"x38.5"x6.3" NW: 94.6 LBS

GW: 99 LBS