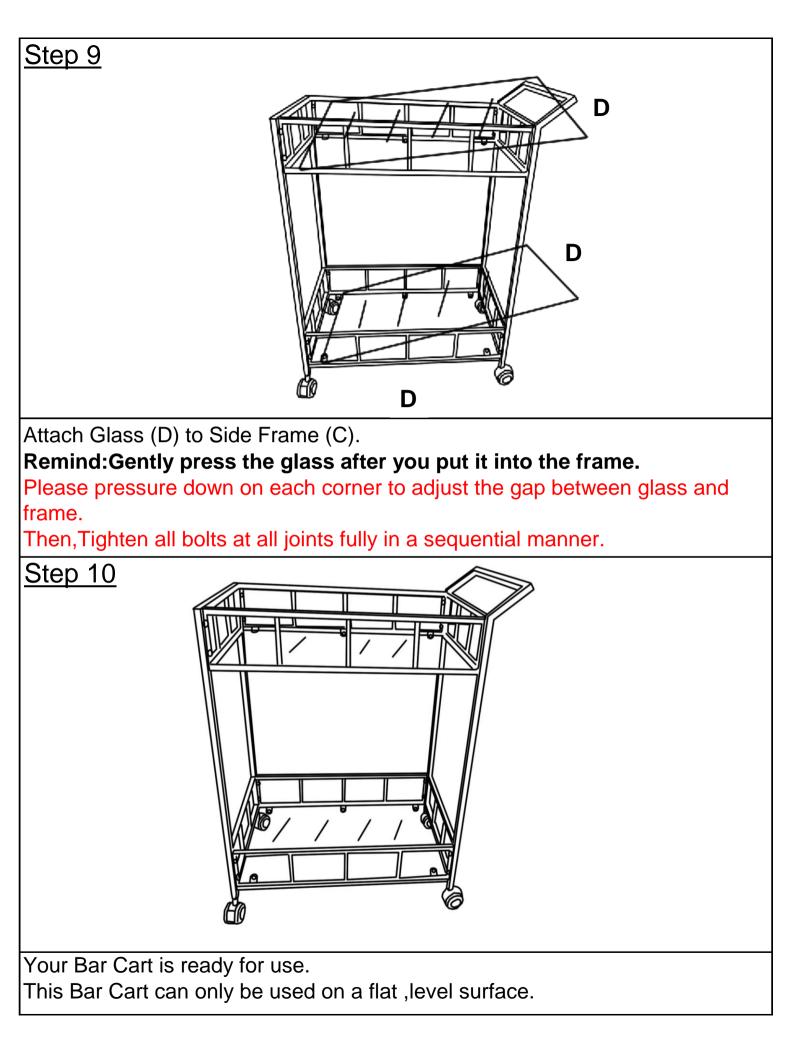

| С        |         | Side Frame       | 4   |
|----------|---------|------------------|-----|
| D        | ////    | Glass            | 2   |
| E        |         | Wheel            | 2   |
| F        |         | Wheel with Brake | 2   |
| Hardware |         |                  |     |
| Label    | Picture | Description      | QTY |
| 1        |         | Allen Key(M6)    | 1   |
| 2        |         | Bolt(M6*15MM)    | 18  |
| 3        | 5       | Spanner(M10)     | 1   |



This Bar Cart has multiple parts and may require up to some 30 minutes to assemble.

To give you an overview of the Bar Cart parts, the above picture is to help you put the various parts into perspective.

Please read through the instructions herebelow to familiarise the parts and steps before assembly.











| Care &             | Maintenance                                                                                                                                                                                                                                |
|--------------------|--------------------------------------------------------------------------------------------------------------------------------------------------------------------------------------------------------------------------------------------|
| 0 😃                | <ul> <li>Do not put hot items directly on furniture surface.</li> </ul>                                                                                                                                                                    |
| 0 <u>-</u>