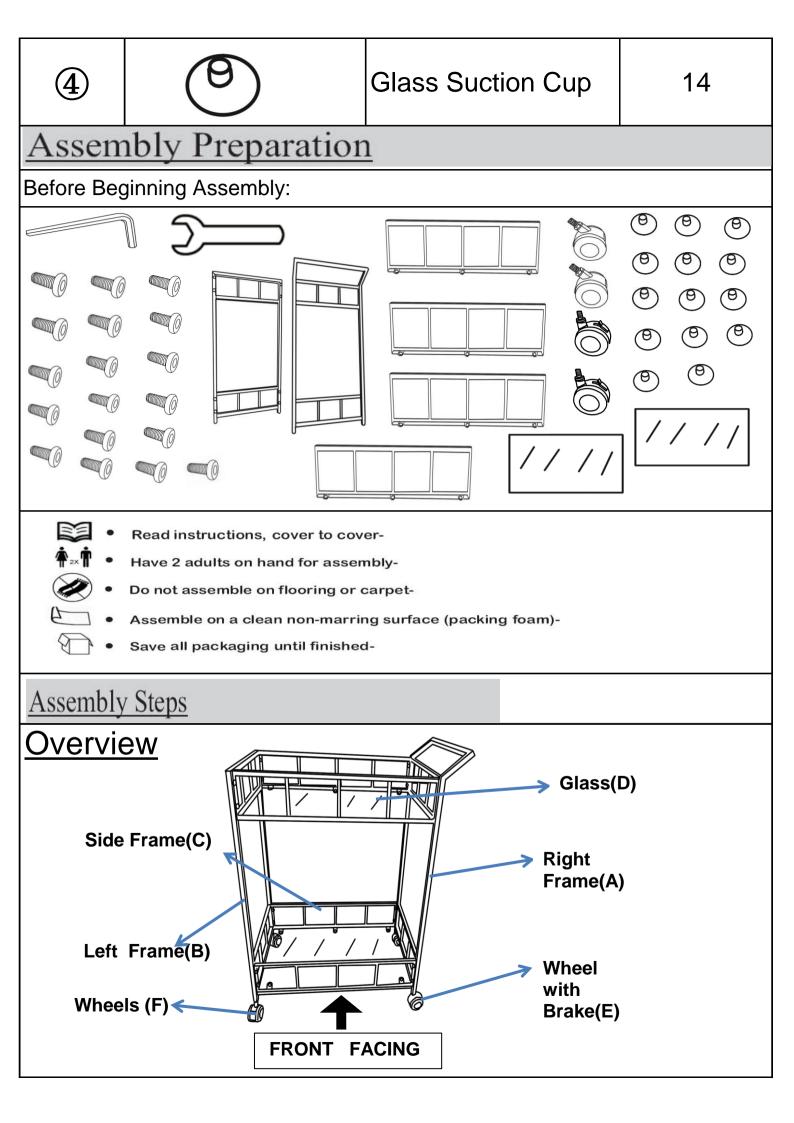

| С        |         | Side Frame       | 4   |
|----------|---------|------------------|-----|
| D        | ////    | Glass            | 2   |
| E        |         | Wheel            | 2   |
| F        |         | Wheel with Brake | 2   |
| Hardware |         |                  |     |
| Label    | Picture | Description      | QTY |
| 1        |         | Allen Key(M6)    | 1   |
| 2        |         | Bolt(M6*15MM)    | 18  |
| 3        | 5       | Spanner(M10)     | 1   |

This Bar Cart has multiple parts and may require up to some 30 minutes to assemble.

To give you an overview of the Bar Cart parts, the above picture is to help you put the various parts into perspective.