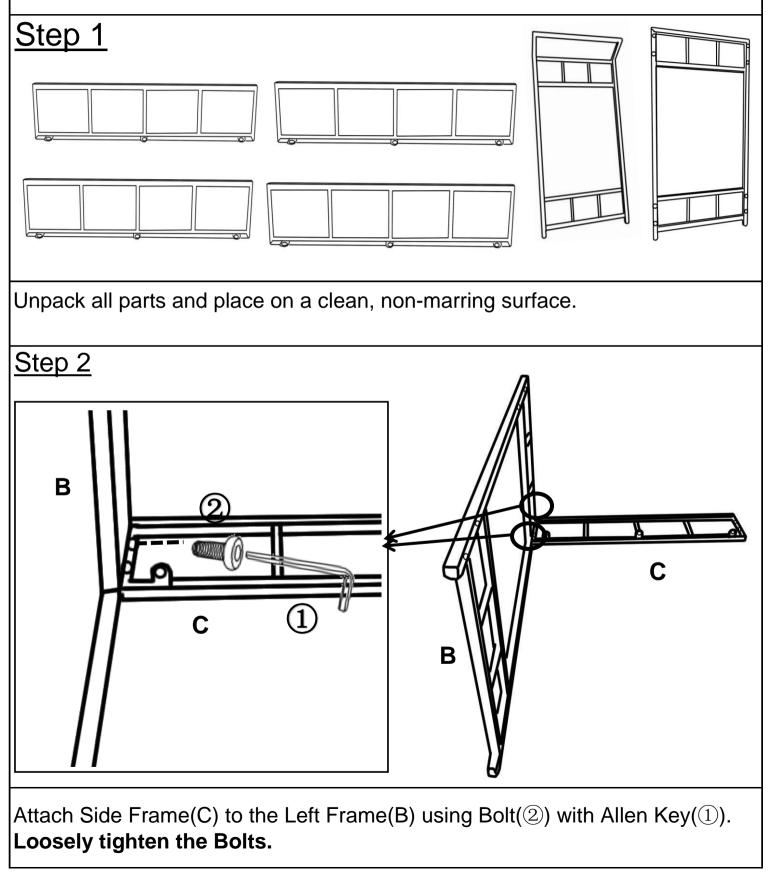

| С        |         | Side Frame       | 4   |
|----------|---------|------------------|-----|
| D        | ////    | Glass            | 2   |
| E        |         | Wheel            | 2   |
| F        |         | Wheel with Brake | 2   |
| Hardware |         |                  |     |
| Label    | Picture | Description      | QTY |
| 1        |         | Allen Key(M6)    | 1   |
| 2        |         | Bolt(M6*15MM)    | 18  |
| 3        | 5       | Spanner(M10)     | 1   |



This Bar Cart has multiple parts and may require up to some 30 minutes to assemble.

To give you an overview of the Bar Cart parts, the above picture is to help you put the various parts into perspective.

Please read through the instructions herebelow to familiarise the parts and steps before assembly.











| Care &             | Maintenance                                                                                                                                                                                                                                |
|--------------------|--------------------------------------------------------------------------------------------------------------------------------------------------------------------------------------------------------------------------------------------|
| 0 😃                | <ul> <li>Do not put hot items directly on furniture surface.</li> </ul>                                                                                                                                                                    |
| 0 <u>-</