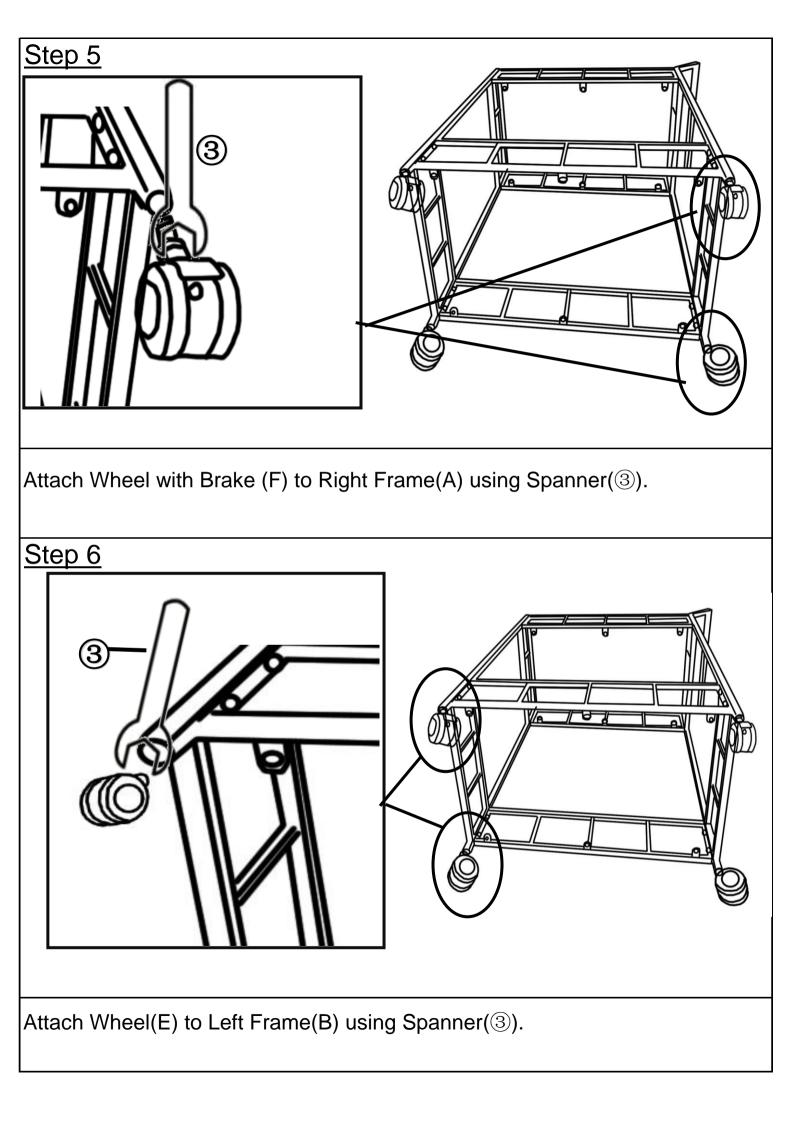

| С        |         | Side Frame       | 4   |
|----------|---------|------------------|-----|
| D        | ////    | Glass            | 2   |
| E        |         | Wheel            | 2   |
| F        |         | Wheel with Brake | 2   |
| Hardware |         |                  |     |
| Label    | Picture | Description      | QTY |
| 1        |         | Allen Key(M6)    | 1   |
| 2        |         | Bolt(M6*15MM)    | 18  |
| 3        | 5       | Spanner(M10)     | 1   |



This Bar Cart has multiple parts and may require up to some 30 minutes to assemble.

To give you an overview of the Bar Cart parts, the above picture is to help you put the various parts into perspective.

Please read through the instructions herebelow to familiarise the parts and steps before assembly.











| Care &             | Maintenance                                                                                                                                                                                                                                |
|--------------------|--------------------------------------------------------------------------------------------------------------------------------------------------------------------------------------------------------------------------------------------|
| 0 😃                | <ul> <li>Do not put hot items directly on furniture surface.</li> </ul>                                                                                                                                                                    |
| 0 <u>-</u>