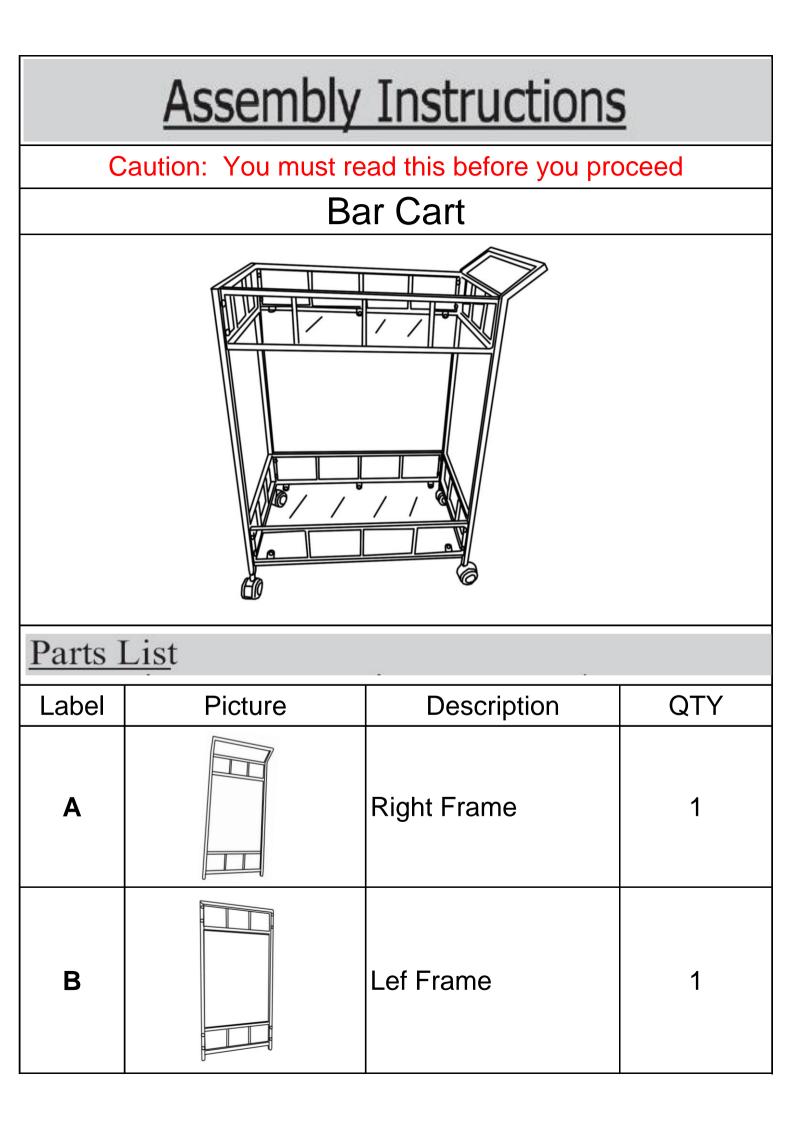

This Bar Cart has multiple parts and may require up to some 30 minutes to assemble.

To give you an overview of the Bar Cart parts, the above picture is to help you put the various parts into perspective.

Please read through the instructions herebelow to familiarise the parts and steps before assembly.

| Care &             | Maintenance                                                                                                                                                                                                                                |
|--------------------|--------------------------------------------------------------------------------------------------------------------------------------------------------------------------------------------------------------------------------------------|
| 0 😃                | <ul> <li>Do not put hot items directly on furniture surface.</li> </ul>                                                                                                                                                                    |
| 0 <u>-</u>         | <ul> <li>Do not clean furniture with harsh cleansers or polish.</li> </ul>                                                                                                                                                                 |
| ~ Q                | <ul> <li>To obtain the longest lifespan of your outdoor prodcts,<br/>minimizing exposure to direct sunlight is recommended.</li> </ul>                                                                                                     |
| 0 🟋                | <ul> <li>Children should not climb or jump on the furniture.</li> </ul>                                                                                                                                                                    |
| 0 L                | <ul> <li>Do not write on furniture without a padded barrier to<br/>protect the surface.</li> </ul>                                                                                                                                         |
| ~ 📿                | <ul> <li>To obtain the longest lifespan of your outdoor products,<br/>avoid extended and lengthy exposure to rain, snow,<br/>and direct sunshine. Whenever possible cover the<br/>product and /or place under patio or awnings.</li> </ul> |
| 0                  | <ul> <li>Not for commercial use. For residential use only.</li> </ul>                                                                                                                                                                      |
| 5 <u>2</u><br>(**) | <ul> <li>Stains may be removed with mild soap solution and<br/>damp cloth.</li> </ul>                                                                                                                                                      |
| -                  | <ul> <li>Dust and pick-up spills using a clean, non-colored,<br/>lint-free cloth.</li> </ul>                                                                                                                                               |
|                    |                                                                                                                                                                                                                                            |