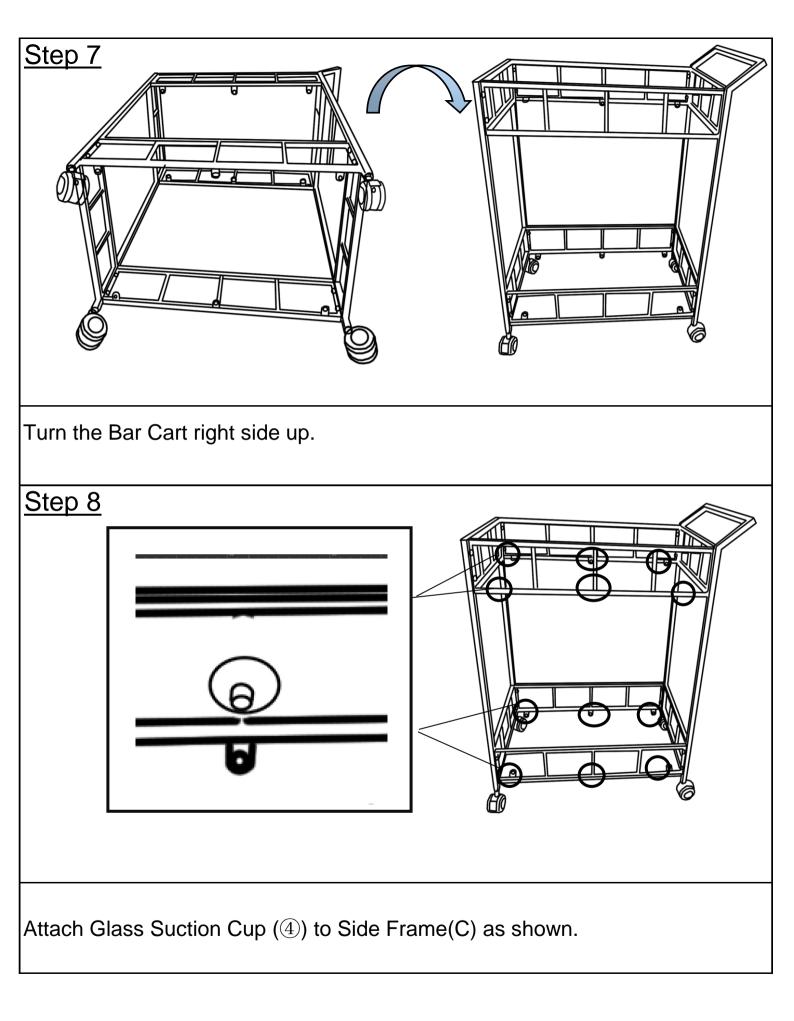

| С        |         | Side Frame       | 4   |
|----------|---------|------------------|-----|
| D        | ////    | Glass            | 2   |
| E        |         | Wheel            | 2   |
| F        |         | Wheel with Brake | 2   |
| Hardware |         |                  |     |
| Label    | Picture | Description      | QTY |
| 1        |         | Allen Key(M6)    | 1   |
| 2        |         | Bolt(M6*15MM)    | 18  |
| 3        | 5       | Spanner(M10)     | 1   |



This Bar Cart has multiple parts and may require up to some 30 minutes to assemble.

To give you an overview of the Bar Cart parts, the above picture is to help you put the various parts into perspective.

Please read through the instructions herebelow to familiarise the parts and steps before assembly.











| Care &             | Maintenance                                                                                                                                                                                                                                |
|--------------------|--------------------------------------------------------------------------------------------------------------------------------------------------------------------------------------------------------------------------------------------|
| 0 😃                | <ul> <li>Do not put hot items directly on furniture surface.</li> </ul>                                                                                                                                                                    |
| 0 <u>-</u>