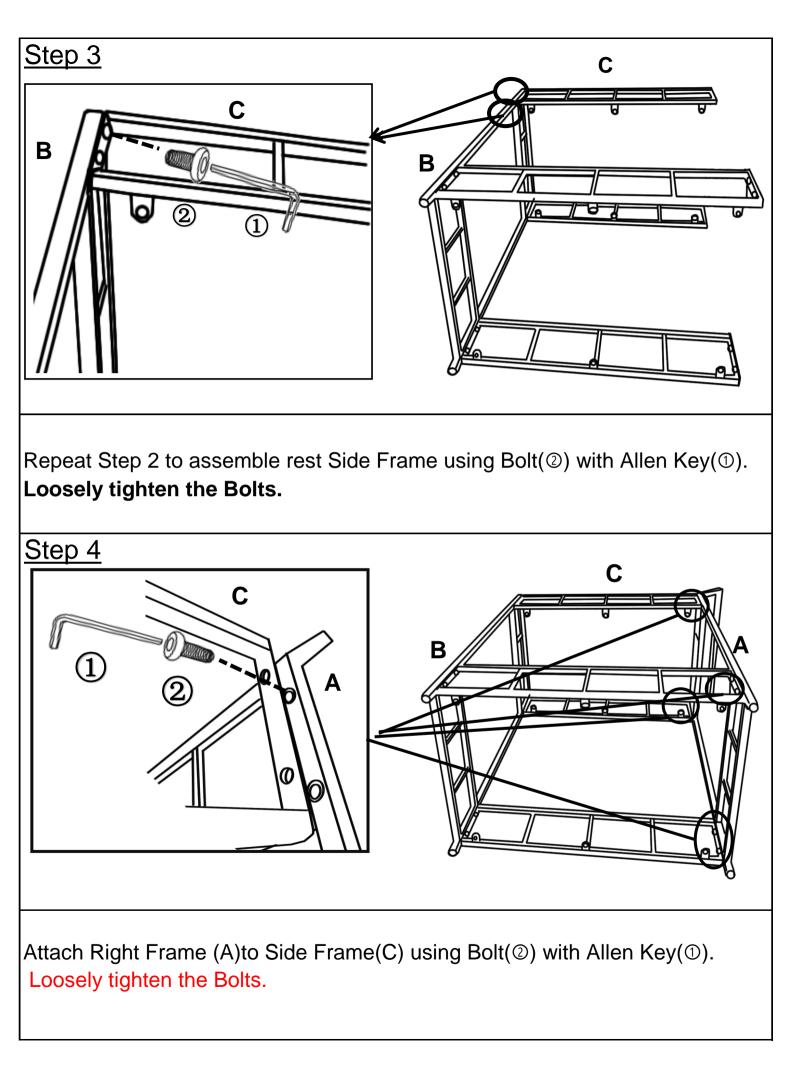

| С        |         | Side Frame       | 4   |
|----------|---------|------------------|-----|
| D        | ////    | Glass            | 2   |
| E        |         | Wheel            | 2   |
| F        |         | Wheel with Brake | 2   |
| Hardware |         |                  |     |
| Label    | Picture | Description      | QTY |
| 1        |         | Allen Key(M6)    | 1   |
| 2        |         | Bolt(M6*15MM)    | 18  |
| 3        | 5       | Spanner(M10)     | 1   |



This Bar Cart has multiple parts and may require up to some 30 minutes to assemble.

To give you an overview of the Bar Cart parts, the above picture is to help you put the various parts into perspective.

Please read through the instructions herebelow to familiarise the parts and steps before assembly.











| Care &             | Maintenance                                                                                                                                                                                                                                |
|--------------------|--------------------------------------------------------------------------------------------------------------------------------------------------------------------------------------------------------------------------------------------|
| 0 😃                | <ul> <li>Do not put hot items directly on furniture surface.</li> </ul>                                                                                                                                                                    |
| 0 <u>-</u>