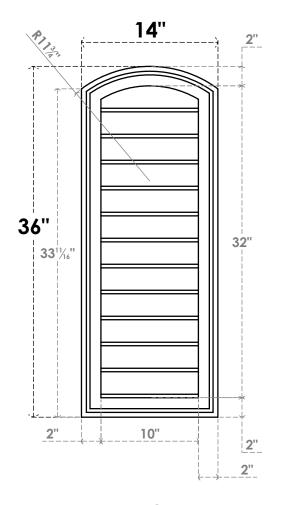

## GVPAR14X3602SN

14"W X 36"H ARCH TOP SURFACE MOUNT PVC GABLE VENT: NON-FUNCTIONAL, W/ 2"W X 1-1/2"P **BRICKMOULD FRAME** 

**FRONT** 

SIDE

LOUVER HEIGHT: 2 5/8" LOUVER QTY: 12

**EKENA MILLWORK** 2300 WEST MAIN ST. CLARKSVILLE, TX 75426 TOLL FREE: 866-607-0453 WWW.EKENAMILLWORK.COM