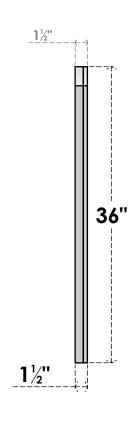

## GVPAR14X3602SN

14"W X 36"H ARCH TOP SURFACE MOUNT PVC GABLE VENT: NON-FUNCTIONAL, W/ 2"W X 1-1/2"P **BRICKMOULD FRAME** 

**FRONT** 

SIDE

LOUVER HEIGHT: 2 5/8" LOUVER QTY: 12

**EKENA MILLWORK** 2300 WEST MAIN ST. CLARKSVILLE, TX 75426 TOLL FREE: 866-607-0453 WWW.EKENAMILLWORK.COM