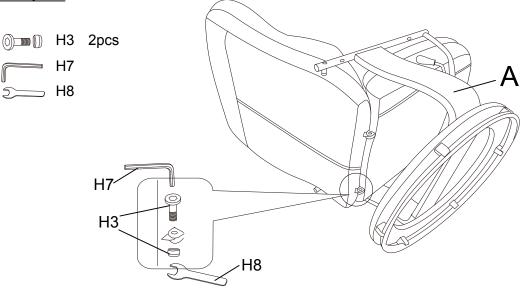

#### Step 1

[CAUTION]: Assemble on a clean non-marring surface. Open the zipper, Take out Folded Chair(A) and Bolt(H3) from the back, then use Short Allen wrench (H7) and spanner (H8)insert each Individual set of hardware as per picture shown.