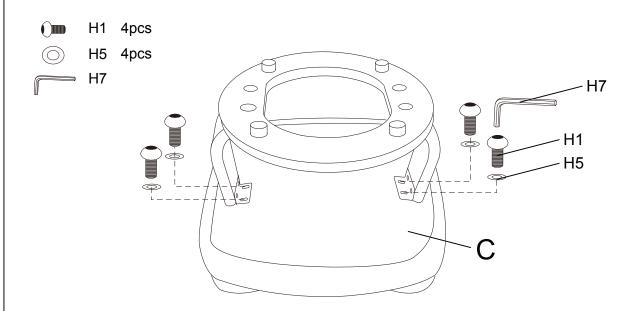

#### Step 4

After the Step 3,Take out Bolt (H1) and Flat Washer(H5) ,Put it on Pedal Cushion(C), then use Short Allen Wrench (H7), insert each Individual set of hardware as per picture shown.