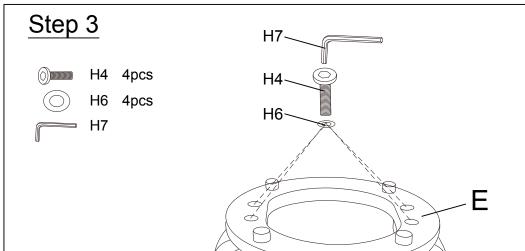

### **Assembly Step**

Take out Bolt (H4) and Flat washer(H6).Put it on rung (D) and Mahogany Roundel (E),then use Short Allen Wrench (H7), insert each Individual set of hardware as per picture shown.