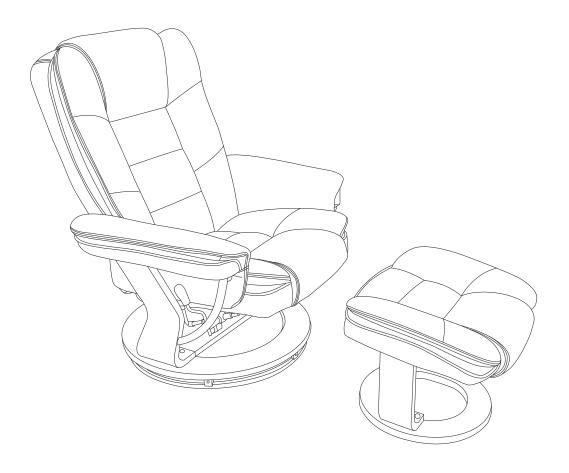

# Assembly Instructions

|  | Com | ponent | List |
|--|-----|--------|------|
|--|-----|--------|------|

| Label | Picture | Description      | Qty  |
|-------|---------|------------------|------|
| A     |         | Folded Chair     | 1    |
| В     |         | LAF+RAF Armrest  | 2    |
| С     |         | Pedal Cushion    | 1    |
| D     | 00000   | Rung             | 1set |
| Е     | 0 0 0   | Mahogany Roundel | 1    |