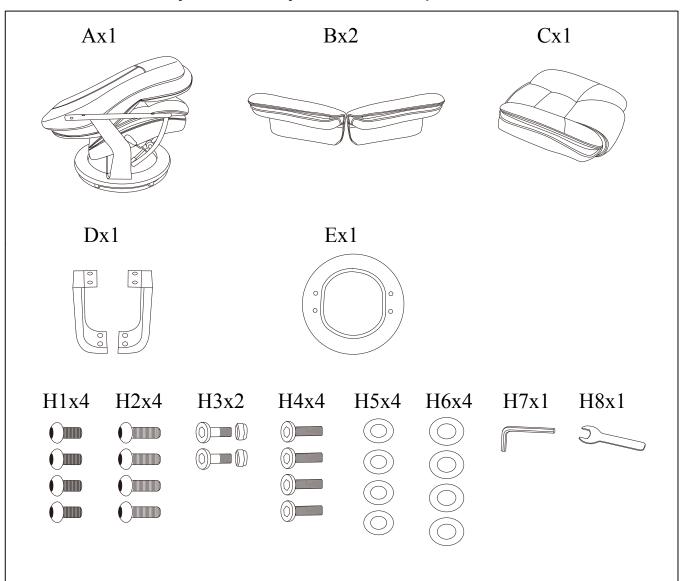

# Assembly Instructions

|  | Com | ponent | List |
|--|-----|--------|------|
|--|-----|--------|------|

| Label | Picture | Description      | Qty  |
|-------|---------|------------------|------|
| A     |         | Folded Chair     | 1    |
| В     |         | LAF+RAF Armrest  | 2    |
| С     |         | Pedal Cushion    | 1    |
| D     | 00000   | Rung             | 1set |
| Е     | 0 0 0   | Mahogany Roundel | 1    |

| Hardware List |         |                          |     |  |
|---------------|---------|--------------------------|-----|--|
| Label         | Picture | Description              | Qty |  |
| H1            |         | M6*20mm Bolt             | 4   |  |
| H2            |         | M6*35mm Bolt             | 4   |  |
| НЗ            |         | M8*25mm Bolt             | 2   |  |
| H4            |         | M8*35mm Bolt             | 4   |  |
| H5            |         | 6.5*18*1.5mm Flat Washer | 4   |  |
| Н6            |         | 8.5*22*2mm Flat Washer   | 4   |  |
| H7            |         | M6 Short Allen wrench    | 1   |  |
| Н8            | 5       | 13mm Spanner             | 1   |  |