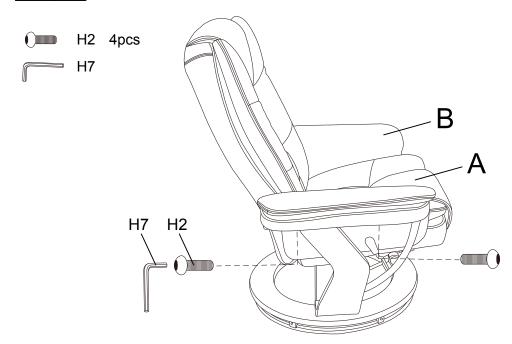

#### Step 2

[CAUTION]: Assemble on a clean non-marring surface.

Take out Armrest (B) and Bolt(H2) ,then use Short Allen Wrench (H7), insert each Individual set of hardware as per picture shown.