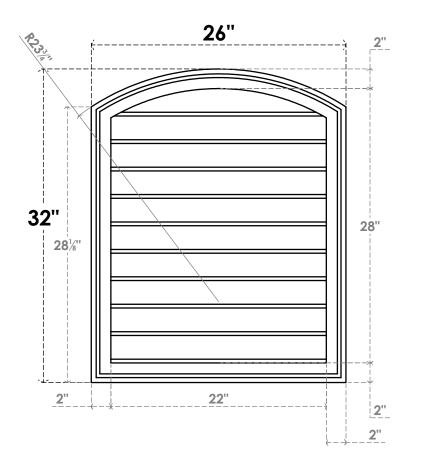

## GVPAR26X3202SN

26"W X 32"H ARCH TOP SURFACE MOUNT PVC GABLE VENT: NON-FUNCTIONAL, W/ 2"W X 1-1/2"P **BRICKMOULD FRAME** 

**FRONT** 

SIDE

LOUVER HEIGHT: 2 3/4"

LOUVER QTY: 10

**EKENA MILLWORK** 2300 WEST MAIN ST. CLARKSVILLE, TX 75426 TOLL FREE: 866-607-0453 WWW.EKENAMILLWORK.COM