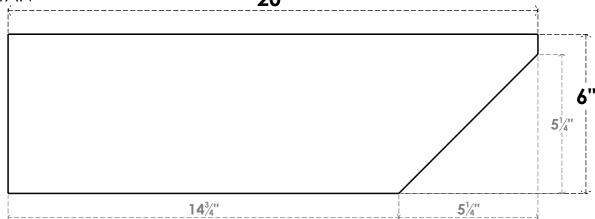

# **SIDE PROFILE**

### ITEM NUMBER: RFTURO060X06000X20000X006CON00RCPR

6"W X 6"H X 20"L TIMBERTHANE ROUGH CEDAR CONCORD FAUX WOOD OPEN RAFTER TAIL, 6"L END, PRIMED TAN 20"