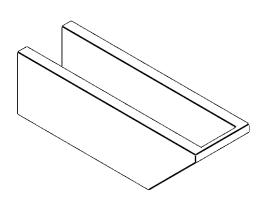

## **ISOMETRIC**

GENERATED DATE: 03/02/2023

**EKENA MILLWORK** 2300 WEST MAIN ST. CLARKSVILLE, TX 75426 TOLL FREE: 866-607-0453 WWW.EKENAMILLWORK.COM

- 1. INSTALLATION TO BE COMPLETED IN ACCORDANCE WITH MANUFACTURER'S SPECIFICATIONS. 2. DRAWING MAY NOT BE TO SCALE

### ITEM NUMBER: RFTURO060X06000X20000X006CON00RCPR

6"W X 6"H X 20"L TIMBERTHANE ROUGH CEDAR CONCORD FAUX WOOD OPEN RAFTER TAIL, 6"L END, PRIMED TAN 20"