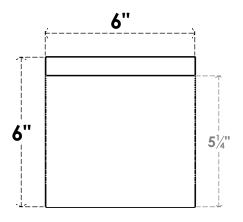

## **FRONT PROFILE**

### ITEM NUMBER: RFTURO060X06000X20000X006CON00RCPR

6"W X 6"H X 20"L TIMBERTHANE ROUGH CEDAR CONCORD FAUX WOOD OPEN RAFTER TAIL, 6"L END, PRIMED TAN 20"