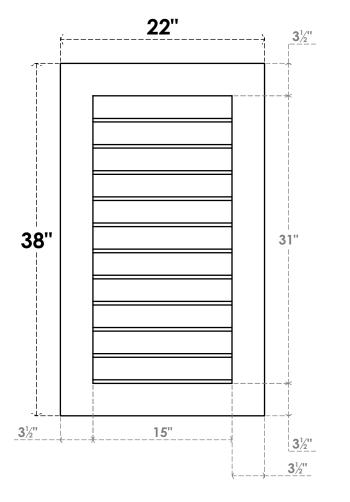

## GVPVE22X3801SN

22"W X 38"H RECTANGLE SURFACE MOUNT PVC GABLE VENT: NON-FUNCTIONAL, W/ 3-1/2"W X 1"P STANDARD FRAME

**FRONT** 

SIDE

LOUVER HEIGHT: 2 7/8"

LOUVER QTY: 11

EKENA MILLWORK 2300 WEST MAIN ST. CLARKSVILLE, TX 75426 TOLL FREE: 866-607-0453 WWW.EKENAMILLWORK.COM