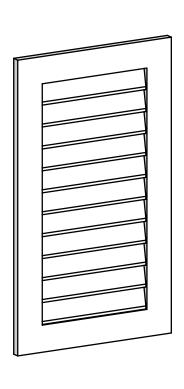

## GVPVE22X3801SN

22"W X 38"H RECTANGLE SURFACE MOUNT PVC GABLE VENT: NON-FUNCTIONAL, W/ 3-1/2"W X 1"P STANDARD FRAME

**FRONT** 

SIDE

LOUVER HEIGHT: 2 7/8"

LOUVER QTY: 11

EKENA MILLWORK 2300 WEST MAIN ST. CLARKSVILLE, TX 75426 TOLL FREE: 866-607-0453 WWW.EKENAMILLWORK.COM