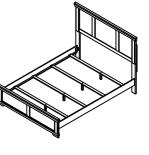

EN SLAT            | 4   |
| F    |         | WOODEN SUPPORT         | 4   |

### (BOX 1) HEADBOARD / FOOTBOARD HARDWARE LIST

| ITEM | DRAWING        | DESCRIPTION                                                   | QTY |
|------|----------------|---------------------------------------------------------------|-----|
| 1    |                | ALLEN WRENCH<br>(M4)                                          | 1   |
| 2    | 67 <b>0</b> 00 | CONNECTION BOLT<br>(M6 x 50mm)<br>W/WASHER &<br>SPRING WASHER | 8   |
| 3    | 9 <b>9</b> 900 | CONNECTION BOLT<br>(M6 x 25mm)<br>W/WASHER &<br>SPRING WASHER | 8   |
| 4    | Ø-man          | FLAT HEAD SCREW<br>(#8 x 1 1/8")                              | 8   |
| 5    |                | Assembly Tool Not Included                                    | 1   |



# COMPLETED QUEEN BED ASSEMBLY

### (BOX 2) BOX OF SIDE RAIL

| ] | ITEM | DRAWING | DESCRIPTION | QTY |
|---|------|---------|-------------|-----|
|   | G    |         | SIDE RAIL   | 2   |

#### (BOX 2) SIDE RAIL HARDWARE LIST

| HARD |         |                           |     |
|------|---------|---------------------------|-----|
| ITEM | DRAWING | DESCRIPTION               | QTY |
| 6    |         | WOOD DOWEL<br>(M8 x 30mm) | 8   |



## THE HARDWARE IS LOCATED IN THE PACKING ITEMS

NOTE : MUST TIGHTEN SCREWS PERIODICALLY. WITH USE SCREW MAY BECOME LOOSE. CHECK TIGHNESS OF ALL SCREW EVERY 6-8 WEEKS.

## **CLEANING INSTRUCTION**

After assembly, clean & polish the completed parts if necessary with soft cloth and industrial recognized furniture polish

ASSEMBLY INSTRUCTIONS

# ITEM N