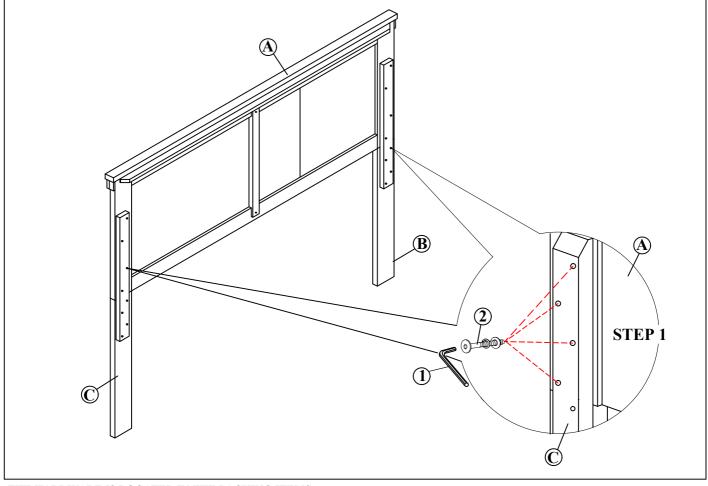

# ITEM NO : QUEEN HEADBOARD / FOOTBOARD / SIDE RAIL

### (BOX 1) BOX OF HEADBOARD / FOOTBOARD

| ITEM | DRAWING | DESCRIPTION            | QTY |
|------|---------|------------------------|-----|
| A    |         | HEADBOARD PANEL        | 1   |
| в    |         | LEFT<br>HEADBOARD LEG  | 1   |
| с    |         | RIGHT<br>HEADBOARD LEG | 1   |
| D    |         | FOOTBOARD              | 1   |
| Е    |         | WOODEN SLAT            | 4   |
| F    |         | WOODEN SUPPORT         | 4   |

### (BOX 1) HEADBOARD / FOOTBOARD HARDWARE LIST

| ITEM | DRAWING        | DESCRIPTION                                                   | QTY |
|------|----------------|---------------------------------------------------------------|-----|
| 1    |                | ALLEN WRENCH<br>(M4)                                          | 1   |
| 2    | 67 <b>0</b> 00 | CONNECTION BOLT<br>(M6 x 50mm)<br>W/WASHER &<br>SPRING WASHER | 8   |
| 3    | 9 <b>9</b> 900 | CONNECTION BOLT<br>(M6 x 25mm)<br>W/WASHER &<br>SPRING WASHER | 8   |
| 4    | Ø-man          | FLAT HEAD SCREW<br>(#8 x 1 1/8")                              | 8   |
| 5    |                | Assembly Tool Not Included                                    | 1   |