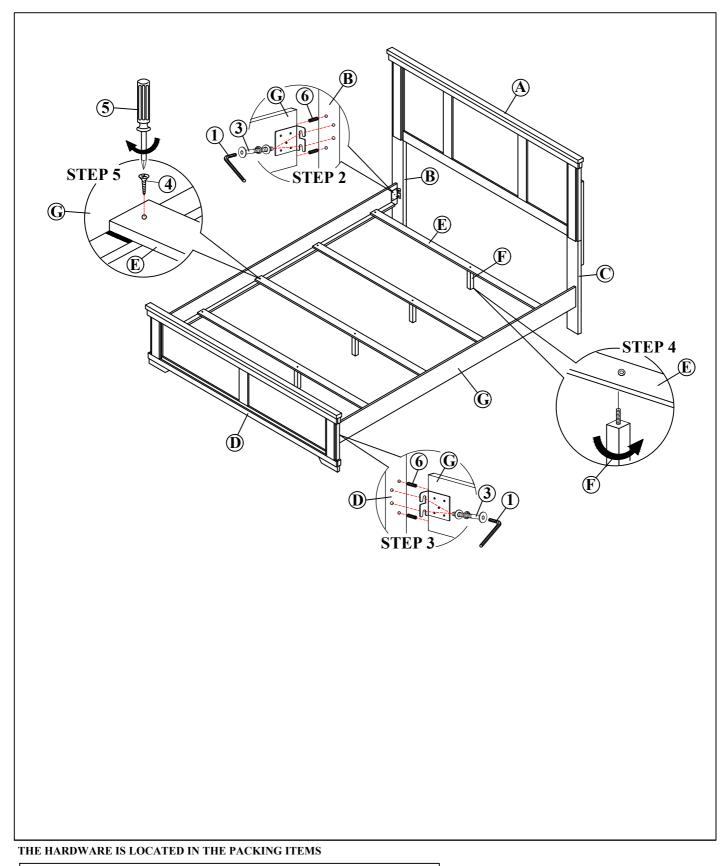

# ITEM NO : QUEEN HEADBOARD / FOOTBOARD / SIDE RAIL

### (BOX 1) BOX OF HEADBOARD / FOOTBOARD

| ITEM | DRAWING | DESCRIPTION            | QTY |
|------|---------|------------------------|-----|
| A    |         | HEADBOARD PANEL        | 1   |
| в    |         | LEFT<br>HEADBOARD LEG  | 1   |
| с    |         | RIGHT<br>HEADBOARD LEG | 1   |
| D    |         | FOOTBOARD              | 1   |
| Е    |         | WOODEN SLAT            | 4   |
| F    |         | WOODEN SUPPORT         | 4   |

### (BOX 1) HEADBOARD / FOOTBOARD HARDWARE LIST

| ITEM | DRAWING        | DESCRIPTION                                                   | QTY |
|------|----------------|---------------------------------------------------------------|-----|
| 1    |                | ALLEN WRENCH<br>(M4)                                          | 1   |
| 2    | 67 <b>0</b> 00 | CONNECTION BOLT<br>(M6 x 50mm)<br>W/WASHER &<br>SPRING WASHER | 8   |
| 3    | 9 <b>9</b> 900 | CONNECTION BOLT<br>(M6 x 25mm)<br>W/WASHER &<br>SPRING WASHER | 8   |
| 4    | Ø-man          | FLAT HEAD SCREW<br>(#8 x 1 1/8")                              | 8   |
| 5    |                | Assembly Tool Not Included                                    | 1   |

### (BOX 2) BOX OF SIDE RAIL

| ] | ITEM | DRAWING | DESCRIPTION | QTY |
|---|------|---------|-------------|-----|
|   | G    |         | SIDE RAIL   | 2   |

#### (BOX 2) SIDE RAIL HARDWARE LIST

| HARD |         |                           |     |
|------|---------|---------------------------|-----|
| ITEM | DRAWING | DESCRIPTION               | QTY |
| 6    |         | WOOD DOWEL<br>(M8 x 30mm) | 8   |

## THE HARDWARE IS LOCATED IN THE PACKING ITEMS

NOTE : MUST TIGHTEN SCREWS PERIODICALLY. WITH USE SCREW MAY BECOME LOOSE. CHECK TIGHNESS OF ALL SCREW EVERY 6-8 WEEKS.