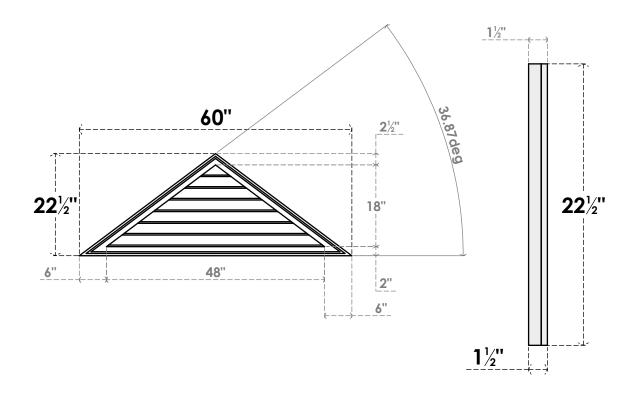

## GVPTR60X2302SN

60"W X 22-1/2"H TRIANGLE SURFACE MOUNT PVC GABLE VENT 9/12 PITCH: NON-FUNCTIONAL, W/ 2"W X 1-1/2"P BRICKMOULD FRAME

**FRONT** 

SIDE

LOUVER HEIGHT: 2 5/8" LOUVER QTY: 7

1. INSTALLATION TO BE COMPLETED IN ACCORDANCE WITH MANUFACTURER'S SPECIFICATIONS. 2. DRAWING MAY NOT BE TO SCALE