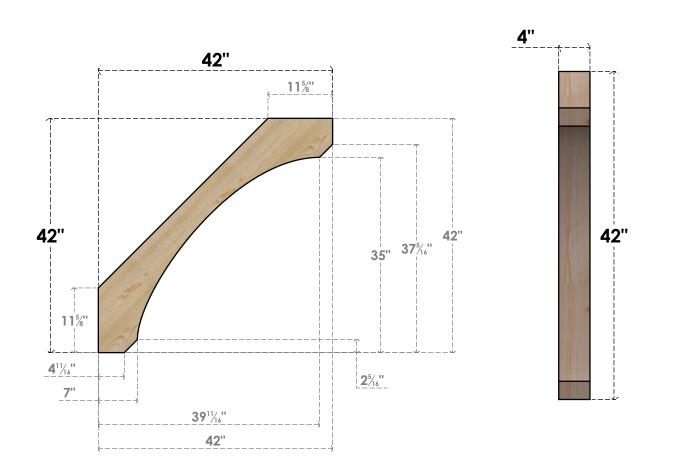

## BRC04X42X42LEC00RDF

4"W X 42"D X 42"H LEGACY ROUGH SAWN BRACE, DOUGLAS FIR

SIDE

## **FRONT**

**EKENA MILLWORK** 2300 WEST MAIN ST. CLARKSVILLE, TX 75426 TOLL FREE: 866-607-0453 WWW.EKENAMILLWORK.COM