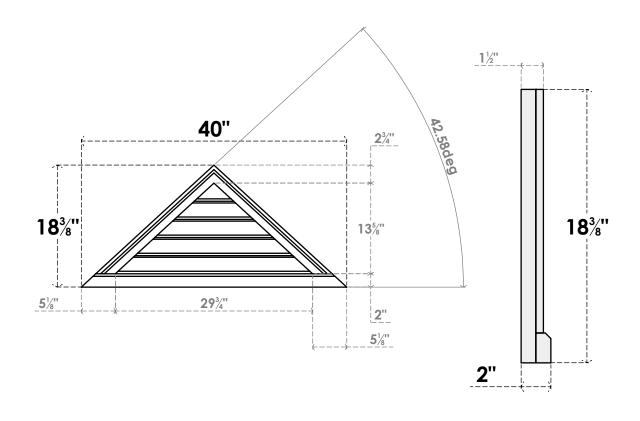

## GVPTR40X1803SF

40"W X 18-3/8"H TRIANGLE SURFACE MOUNT PVC GABLE VENT 11/12 PITCH: FUNCTIONAL, W/ 2"W X 2"P BRICKMOULD SILL FRAME

VENTING AREA: 14.87 SQ IN

LOUVER HEIGHT: 2 3/4"

LOUVER QTY: 5

**FRONT** 

SIDE