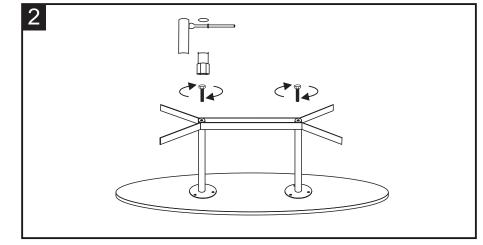

<u>Step - 1</u> Install the legs (B) to the table top (A) by turning them clockwise.

Place the base (C) on the legs and thread the bolts (E) with the help of Wrench (D)