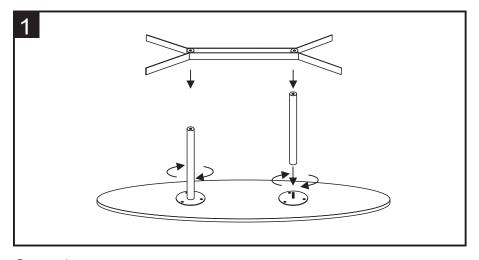

<u>Step - 1</u> Install the legs (B) to the table top (A) by turning them clockwise.

Place the base (C) on the legs and thread the bolts (E) with the help of Wrench (D)