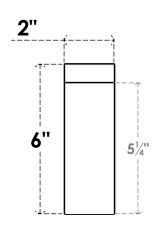

## ITEM NUMBER: RFTURS020X06000X20000X006CON00RCPR

2"W X 6"H X 20"L TIMBERTHANE ROUGH CEDAR CONCORD FAUX WOOD SOLID RAFTER TAIL, 6"L END, PRIMED TAN 20"

## **SIDE PROFILE**