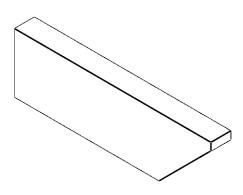

## ITEM NUMBER: RFTURS020X06000X20000X006CON00RCPR

2"W X 6"H X 20"L TIMBERTHANE ROUGH CEDAR CONCORD FAUX WOOD SOLID RAFTER TAIL, 6"L END, PRIMED TAN 20"

## **ISOMETRIC**

GENERATED DATE: 03/02/2023

**EKENA MILLWORK** 2300 WEST MAIN ST. CLARKSVILLE, TX 75426 TOLL FREE: 866-607-0453 WWW.EKENAMILLWORK.COM

1. INSTALLATION TO BE COMPLETED IN ACCORDANCE WITH MANUFACTURER'S SPECIFICATIONS.
2. DRAWING MAY NOT BE TO SCALE
3. THIS DRAWING IS INTENDED FOR DESIGN AND PLANNING PURPOSES ONLY.
4. ALL INFORMATION CONTAINED HEREIN WAS CURRENT AT THE TIME OF DEVELOPMENT BUT MUST BE REVIEWED AND APPROVED BY THE PRODUCT MANUFACTURER TO BE CONSIDERED ACCURATE.