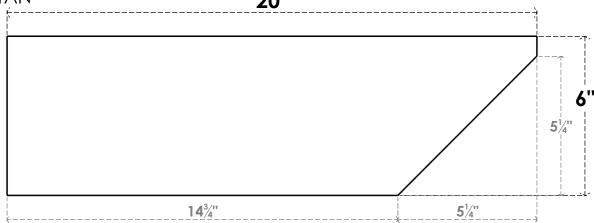

## ITEM NUMBER: RFTURS020X06000X20000X006CON00RCPR

2"W X 6"H X 20"L TIMBERTHANE ROUGH CEDAR CONCORD FAUX WOOD SOLID RAFTER TAIL, 6"L END, PRIMED TAN 20"

## **FRONT PROFILE**