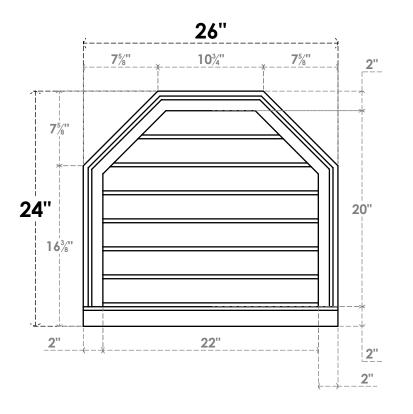

## **GVPOT26X2403SN**

26"W X 24"H OCTAGONAL TOP SURFACE MOUNT PVC GABLE VENT: NON-FUNCTIONAL, W/ 2"W X 2"P BRICKMOULD SILL FRAME

**FRONT** 

SIDE

LOUVER HEIGHT: 2 7/8"

LOUVER QTY: 7

EKENA MILLWORK 2300 WEST MAIN ST. CLARKSVILLE, TX 75426 TOLL FREE: 866-607-0453 WWW.EKENAMILLWORK.COM