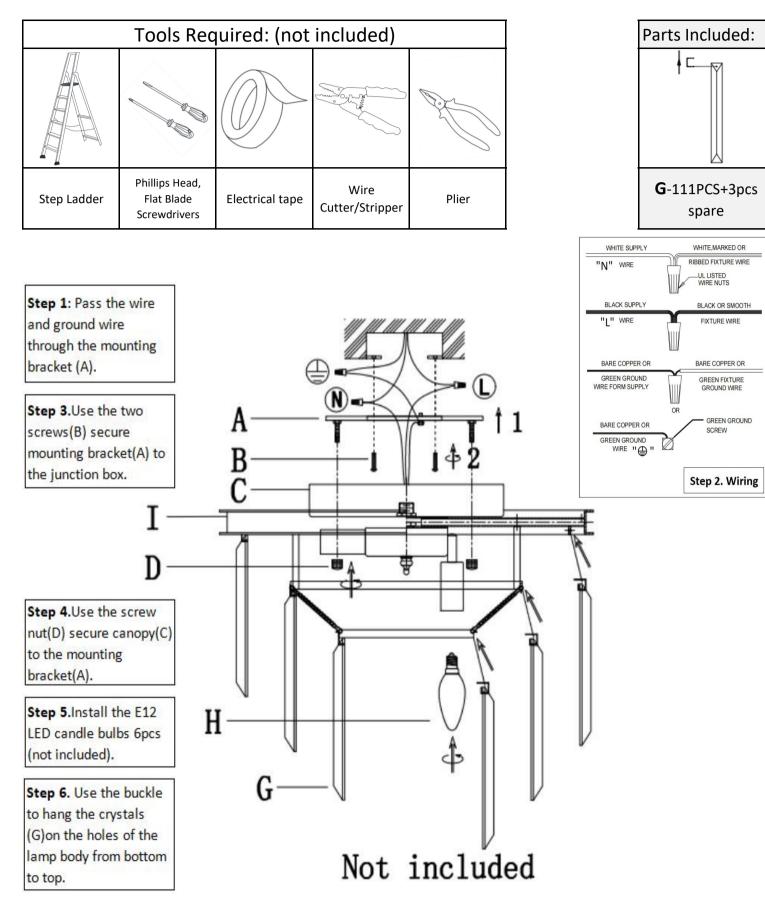

## Pendant lamp Installation instructions:

Step 4.Use the two screws(B) secure (N mounting bracket(A) to the junction A box. B Step 5.Use the screw nut(K) secure K canopy(C) to the mounting bracket(A). Step 2.Adjustable length of hanging chain.Pass the wire and ground wire through the hanging chain, canopy (C), hanger(D), and mounting bracket (A) to the junction box. Hang both ends of the chain onto the two hangers(D/P) respectively, and tighten them. Р Step 1: Screw the straight tube (E) F into the coupling nut (F) and tighten the screw (J). F Ι· Step 7. Use the buckle to hang the crystals (G)on the holes of the lamp body from bottom to top. H G dStep 6.Install the E12 LED candle bulbs 6pcs( not included). Not included

All electrical connections must be made by qualified personnel in accordance with the National Electrical Code.

Please refer to the table below for electrical connections:

| Fixture wire markings: |                                     | AC power equivalent: |                                     |
|------------------------|-------------------------------------|----------------------|-------------------------------------|
| "L"                    | Live wire (Black or Brown)          | "L"                  | Live wire(Black)                    |
| "N"                    | Neutral wire (White or Blue)        | "N"                  | Neutral wire (White)                |
| "⊕"                    | Ground wire (Bare copper or Green ) | "⊕"                  | Ground wire (Bare copper or Green ) |