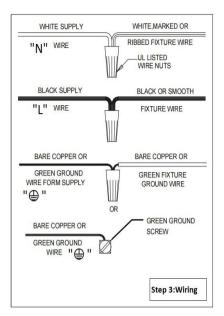

All electrical connections must be made by qualified personnel in accordance with the National Electrical Code.

Please refer to the table below for electrical connections:

| Fixture wire markings: |                                     | AC power equivalent: |                                     |
|------------------------|-------------------------------------|----------------------|-------------------------------------|
| "L"                    | Live wire (Black or Brown)          | "L"                  | Live wire(Black)                    |
| "N"                    | Neutral wire (White or Blue)        | "N"                  | Neutral wire (White)                |
| "⊕"                    | Ground wire (Bare copper or Green ) | "⊕"                  | Ground wire (Bare copper or Green ) |