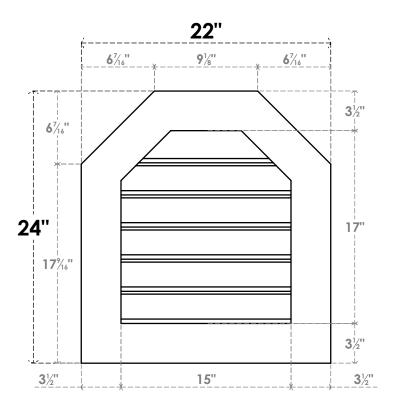

## **GVPOT22X2401SF**

22"W X 24"H OCTAGONAL TOP SURFACE MOUNT PVC GABLE VENT: FUNCTIONAL, W/ 3-1/2"W X 1"P STANDARD FRAME

**VENTING AREA: 17.97 SQ IN** 

LOUVER HEIGHT: 2 7/8"

LOUVER QTY: 6

**FRONT** 

**NOTES** 