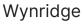

## 3036-LCB

## **Fixture Attributes**

Category: Interior Wall Sconce Finish: Lacquered Brass Body: Steel Shade Finish: Etched Opal Overall Size: 6"x7.73"x9.25" Rod/Chain Length: N/A Max. Height from Ceiling: N/A Min. Height from Ceiling: N/A Weight of fixture: 2.20 LBS Certifications/Qualifications: UL / cUL Smart SkyPlug Compatible: N/A Warranty: www.skyplug.com/warranty