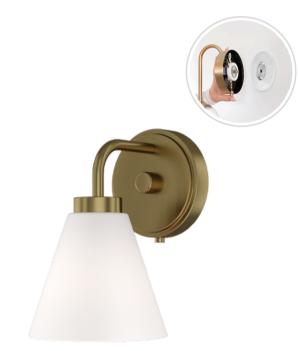

## **Fixture Attributes**

Category: Interior Wall Sconce Finish: Lacquered Brass Body: Steel Shade Finish: Etched Opal Overall Size: 6"x7.73"x9.25" Rod/Chain Length: N/A Max. Height from Ceiling: N/A Min. Height from Ceiling: N/A Weight of fixture: 2.20 LBS Certifications/Qualifications: UL / cUL Smart SkyPlug Compatible: N/A Warranty: www.skyplug.com/warranty