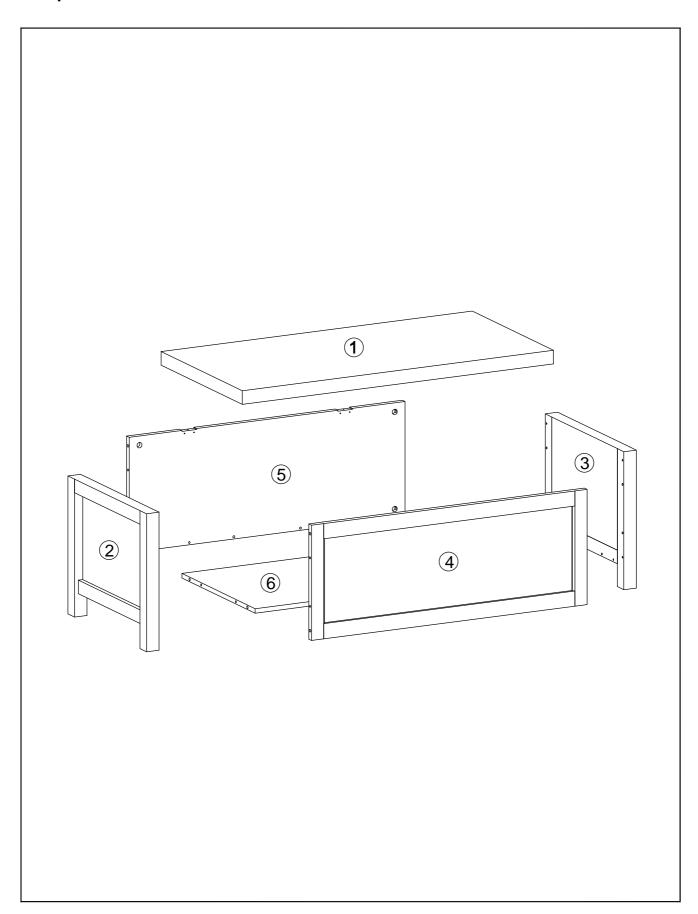

se damage.
- Assemble the item as close to its final position (in the same room) as possible.
- Assemble on a soft, level surface to avoid damaging the unit or your floor.

We do not recommend the



use of power drill/drivers for inserting screws, as this could damage the unit.

Only use hand screwdrivers.

Dispose of all packaging carefully and responsibly.

#### **Care and Maintenance**

- Only clean using a damp cloth and mild detergent, do not use bleach or abrasive cleaners.
- From time to time check that there are no loose screws on this unit.
- This product should not be discarded with household waste. Take to your local authority waste disposal centre.

If you are unhappy with the product and wish to return it, please follow the retailer's returns procedure.

# **Exploded View**



### Components - Fixings

#### Please check that you have all the components listed below before constructing your item.

**Note:** The quantities below are the correct amount to complete the assembly. In some cases more fittings may be supplied than are required.



#### **Tools Required**



#### Ruler - Use this to measure your screws (mm)

0 5 10 15 20 25 30 35 40 45 50 55 60 65 70 75 80 85 90 95 100 105 110 115 120 125 130 135 140 145 150 155 160 165 170

#### Important - Please read these instructions fully before starting assembly

If you need help or have damaged or missing parts, please email aftersales@gpmfurniture.co.uk

Step 1



Step 2



Step 3





Step 4



Step 5





Step 8



Step 9