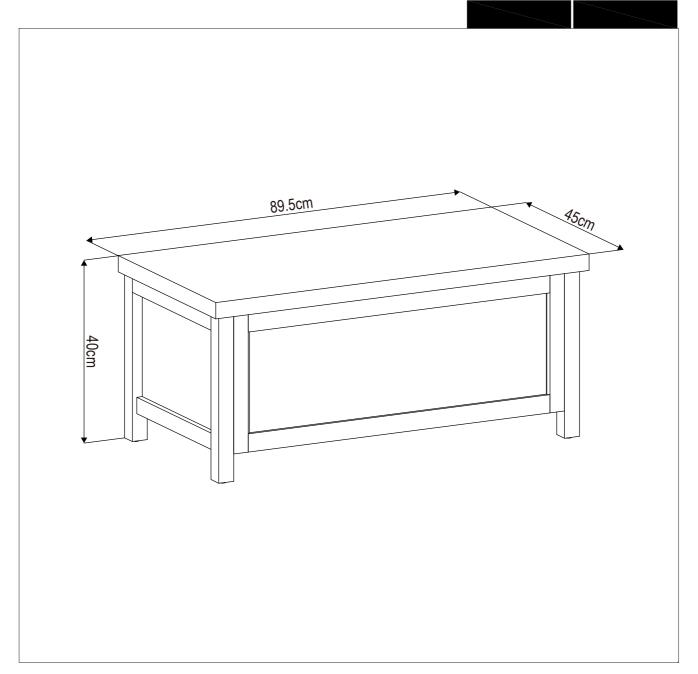

### Assembly Instructions - Please keep for future reference

| Dimensions                   | No. people  | Assembly Time | SKU# |
|------------------------------|-------------|---------------|------|
| Width: 89.5cm<br>Depth: 45cm |             | 30 mins       |      |
| Height: 40cm                 | <b>"N</b> " | (approx.)     |      |