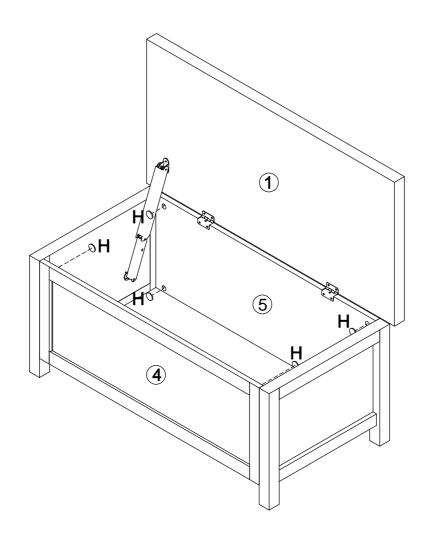

ct and wish to return it, please follow the retailer's returns procedure.

# **Exploded View**



### Components - Fixings

#### Please check that you have all the components listed below before constructing your item.

**Note:** The quantities below are the correct amount to complete the assembly. In some cases more fittings may be supplied than are required.



#### **Tools Required**



#### Ruler - Use this to measure your screws (mm)

0 5 10 15 20 25 30 35 40 45 50 55 60 65 70 75 80 85 90 95 100 105 110 115 120 125 130 135 140 145 150 155 160 165 170

#### Important - Please read these instructions fully before starting assembly

If you need help or have damaged or missing parts, please email aftersales@gpmfurniture.co.uk

Step 1



Step 2



Step 3





Step 4



Step 5





Step 8



Step 9