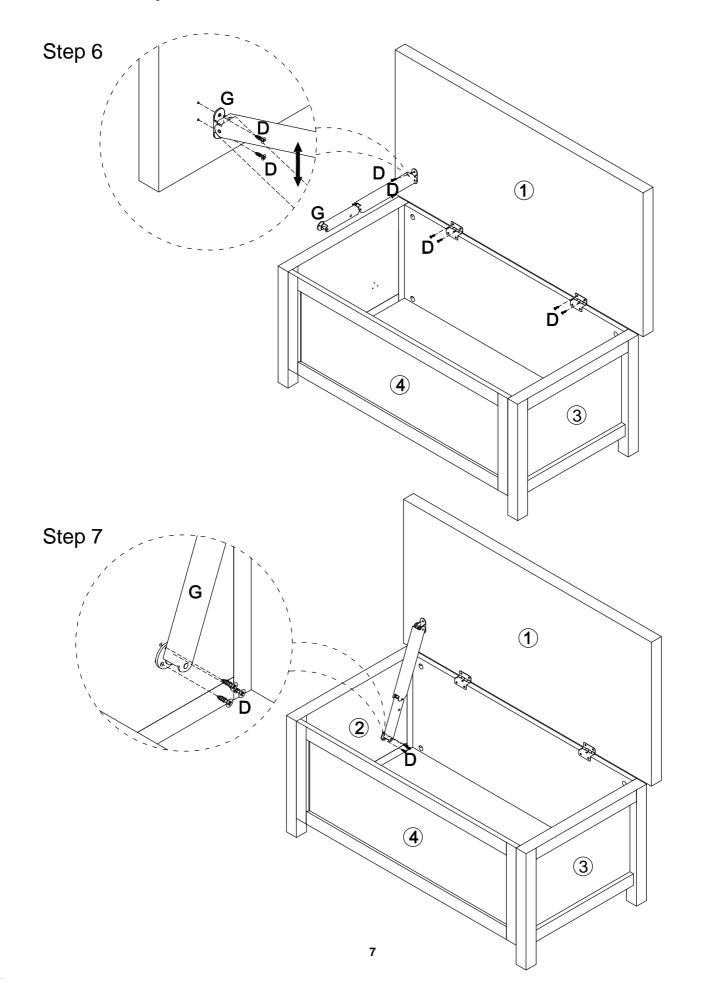

the product and wish to return it, please follow the retailer's returns procedure.

# **Exploded View**



### Components - Fixings

#### Please check that you have all the components listed below before constructing your item.

**Note:** The quantities below are the correct amount to complete the assembly. In some cases more fittings may be supplied than are required.



#### **Tools Required**



#### Ruler - Use this to measure your screws (mm)

0 5 10 15 20 25 30 35 40 45 50 55 60 65 70 75 80 85 90 95 100 105 110 115 120 125 130 135 140 145 150 155 160 165 170

#### Important - Please read these instructions fully before starting assembly

If you need help or have damaged or missing parts, please email aftersales@gpmfurniture.co.uk

Step 1



Step 2



Step 3





Step 4



Step 5





Step 8



Step 9