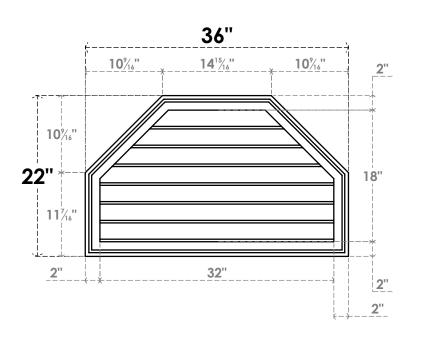

## **GVPOT36X2202SN**

36"W X 22"H OCTAGONAL TOP SURFACE MOUNT PVC GABLE VENT: NON-FUNCTIONAL, W/ 2"W X 1-1/2"P BRICKMOULD FRAME

**FRONT** 

SIDE

LOUVER HEIGHT: 2 5/8"

LOUVER QTY: 7

EKENA MILLWORK 2300 WEST MAIN ST. CLARKSVILLE, TX 75426 TOLL FREE: 866-607-0453 WWW.EKENAMILLWORK.COM