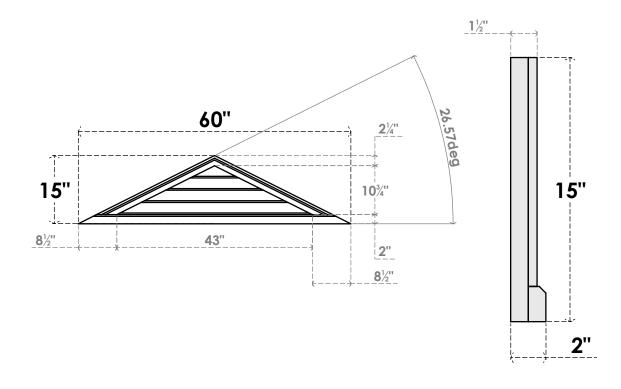

## GVPTR60X1503SN

60"W X 15"H TRIANGLE SURFACE MOUNT PVC GABLE VENT 6/12 PITCH: NON-FUNCTIONAL, W/ 2"W X 2"P BRICKMOULD SILL FRAME

LOUVER HEIGHT: 2 3/4"

LOUVER QTY: 4

**FRONT** 

SIDE

1. INSTALLATION TO BE COMPLETED IN ACCORDANCE WITH MANUFACTURER'S SPECIFICATIONS. 2. DRAWING MAY NOT BE TO SCALE